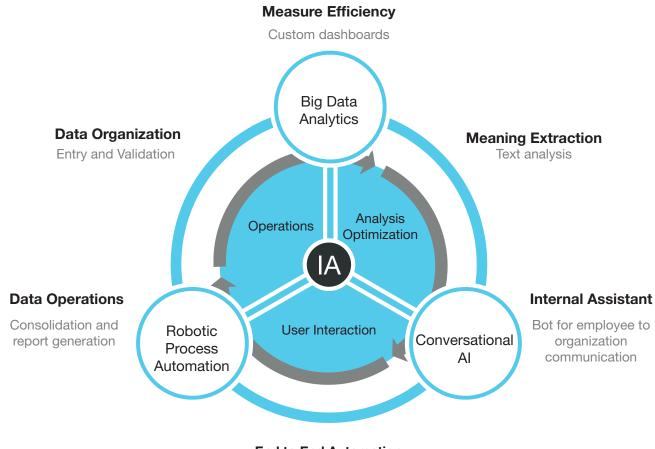

#### **End to End Automation**

Achieve straight through processing

# **Integrated Automation - Summing it all together**

### **Chatbot Platform and Al Success Services**

- Carewiz Suite of products
- AISS Support Services (Microsoft, IBM)
- B2B communication tool

## RPA platform and RPA services

- Autosphere RPA Platfor
- Blueprism | UiPath Consultancy capability

# Big data dashboard and analytics services

- Custom Dashboard development
- Data Analytics and Anomaly detection Tools