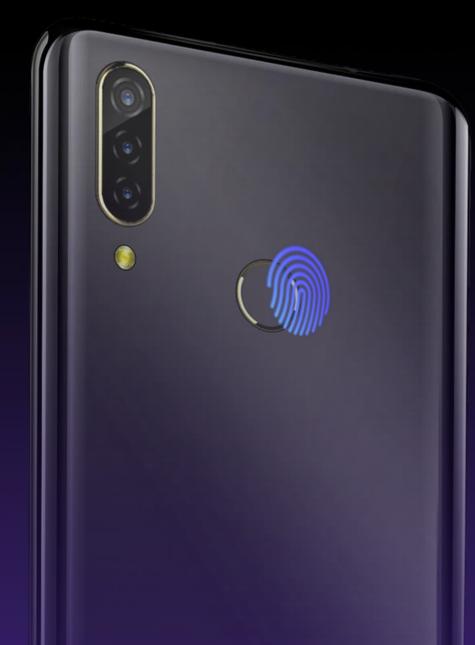

### 13MP Main Camera Four Camera In Front & Back

High Definition Image Quality

Four Camera In Front & Back

3 MP Light Sensitive Lens

8 MP Wide Angle

13 MP HD Lens

Flashlight

Clear Portrait

- Adopted with superior 13MP Ultra-Clear Lens
- Offering High Image resolution
- Capturing more details

# Fingerprint Recognition

### Safe and Efficient

The latest fingerprint recognition technology Only takes **0.1 seconds** to unlock More efficient at work & more convenient in life