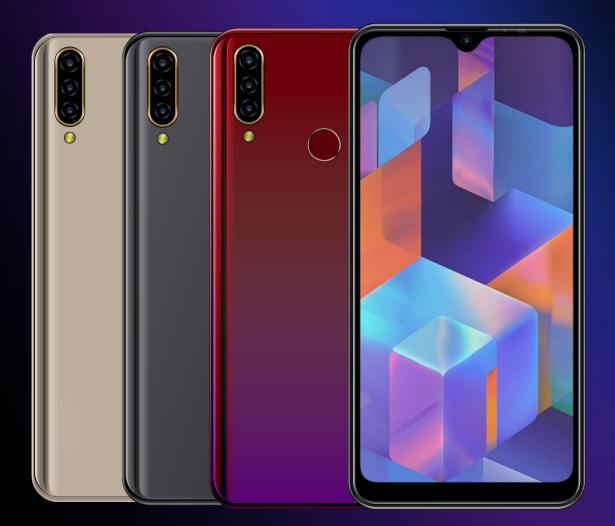

## M46235

4G full screen Smartphone

·

6.26" FHD Waterdrop Screen

13MP

Quad Camera

1111 4

4000mAh Big Battery

## **Multi-color Options**

Torch Red Champagne Gold Elegance Black

Colorful Gradient Technology Elegant Appearance