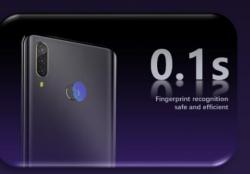

# Fingerprint Recognition

### Safe and Efficient

The latest fingerprint recognition technology Only takes **0.1 seconds** to unlock More efficient at work & more convenient in life