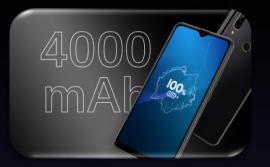

## 4000mAh High-capacity Battery

4000mAh high-capacity battery, which can lasts for a whole day.

4000mAh Big Battery

5V / 2A Charging Efficiency