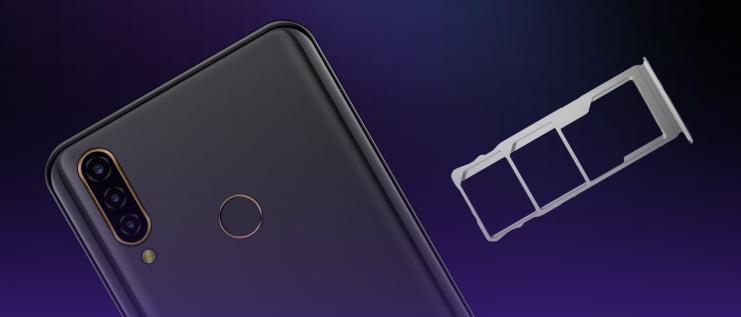

# SIM+SIM+Micro SD

More choices with **Dual SIM Card**. The additional card slot allows to expand **additional storage** Easily solve the problem of insufficient memory.