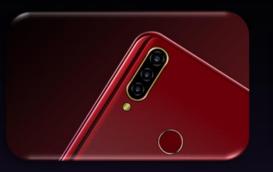

### 13MP Main Camera Four Camera In Front & Back

High Definition Image Quality

Four Camera In Front & Back

3 MP Light Sensitive Lens

8 MP Wide Angle

13 MP HD Lens

Flashlight

Clear Portrait

- Adopted with superior 13MP Ultra-Clear Lens
- Offering High Image resolution
- Capturing more details