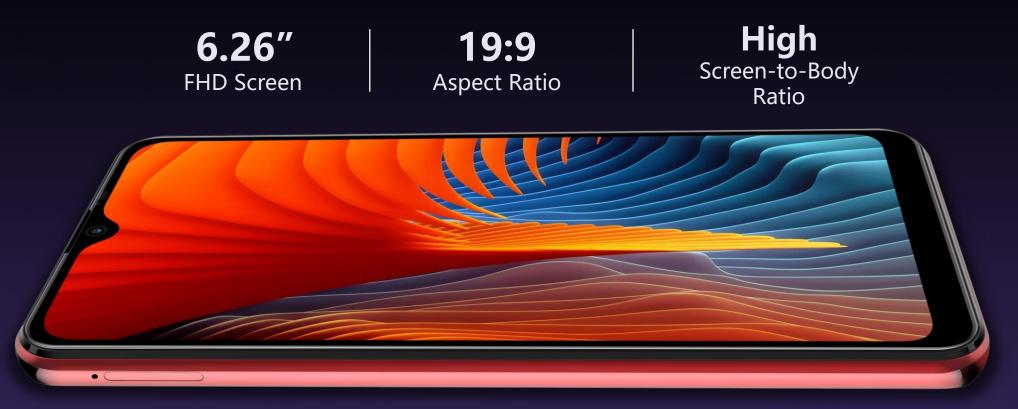

### 6.26" Waterdrop Screen

The front camera design of water drop screen brings a better experience and expand. The use of screen to incisively and vividly. Super high proportion of screen let you enjoy comfortable visual effect when using.