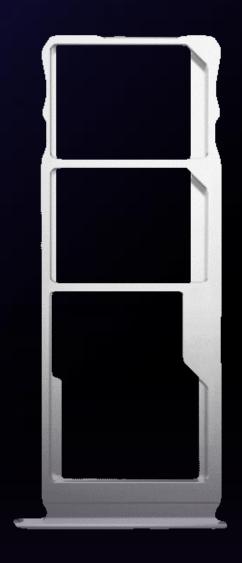

### SIM+SIM+Micro SD

Save all your files and photos on your phone.

More choices with **Dual SIM Card**.

The additional card slot allows to expand **Additional Storage** Easily solve the problem of insufficient memory.