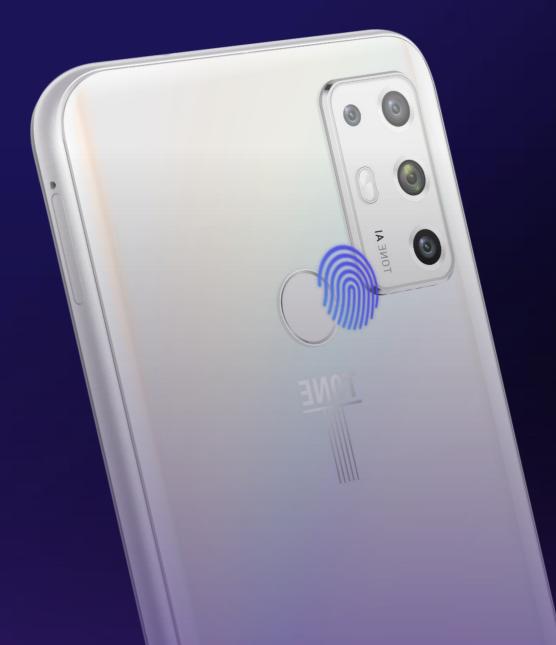

### Fingerprint Recognition Safe and Efficient

The latest fingerprint recognition technology
Only takes **0.1 seconds** to unlock
More efficient at work & more convenient in life