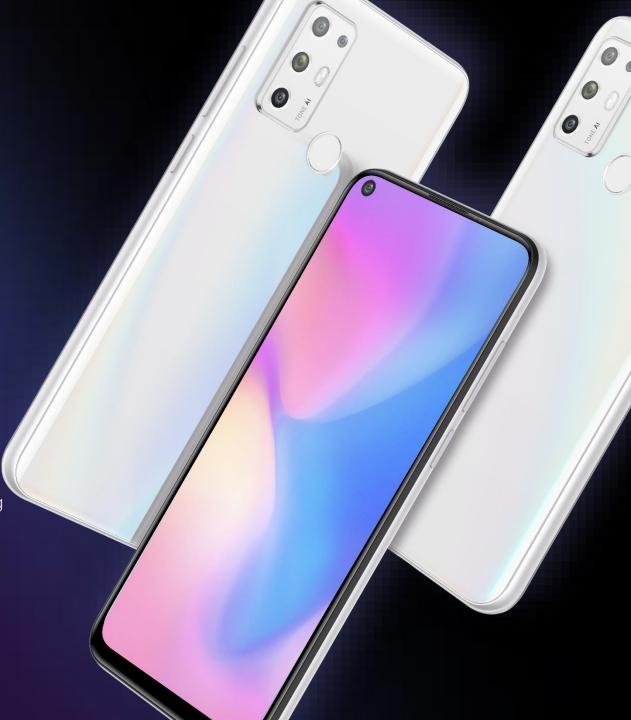

## M46552

4G High-end Smartphone

6.53" FHD Perforated Screen

48 MP Penta Camera

4000mAh Big Battery

PE3.0 Fast Charging

### 6.53" Perforated Screen

6.53" FHD Punch-hole Full Screen, 19.5:9 aspect ratio and up to 2340X1080 resolution, allowing you to enjoy visual enjoyment.

**6.53**" FHD Screen

19.5:9 Aspect Ratio 90%+ Screen-to-Body Ratio