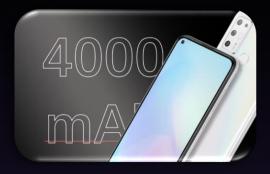

# 4000mAh High-capacity Battery

D 4 F

4000mAh Big Battery PE3.0 Fast Charging Support OTG

Long-lasting experience Supports Type-C and PE3.0 fast charging Charged with 70% power in 20 minutes