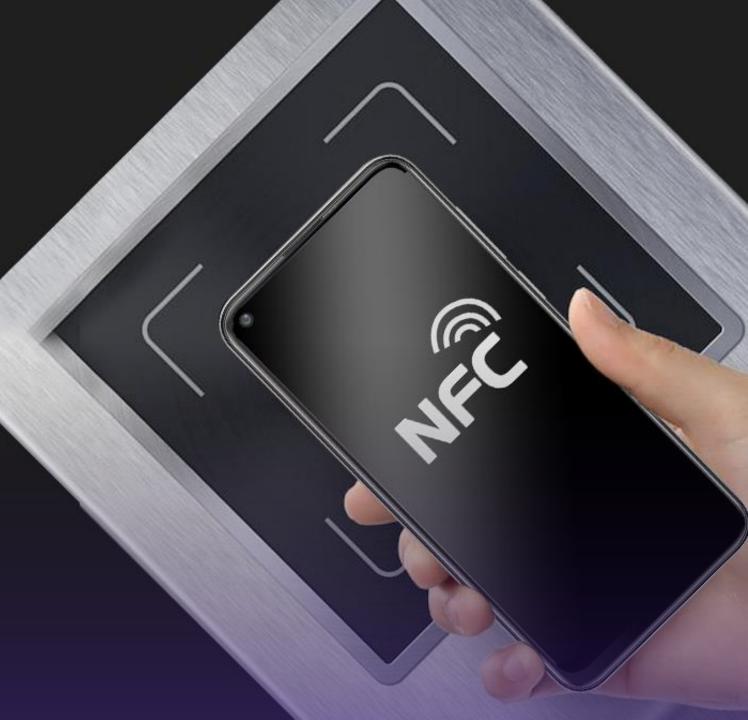

Multi-function NFC Fast Connect

# Multi-function NFC

- Provides a simple touch based solution
- Easily exchange information
- Readily access content and services