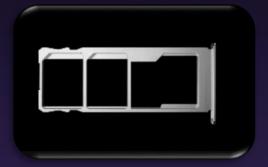

### SIM+SIM+Micro SD

Save all your files and photos on your phone.

More choices with **Dual SIM Card**.

The additional card slot allows to expand **Additional Storage** Easily solve the problem of insufficient memory.