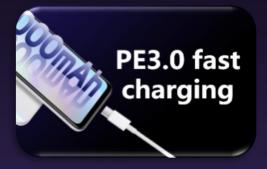

# 4000mAh High-capacity Battery

D 4 F

4000mAh Big Battery PE3.0 Fast Charging Support OTG

Long-lasting experience Supports Type-C and PE3.0 fast charging Charged with 70% power in 20 minutes