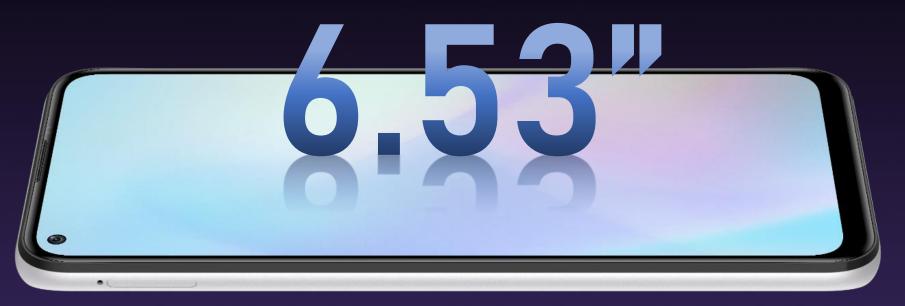

### 6.53" Perforated Screen

6.53" FHD Punch-hole Full Screen, 19.5:9 aspect ratio and up to 2340X1080 resolution, allowing you to enjoy visual enjoyment.

**6.53**" FHD Screen

19.5:9 Aspect Ratio 90%+ Screen-to-Body Ratio