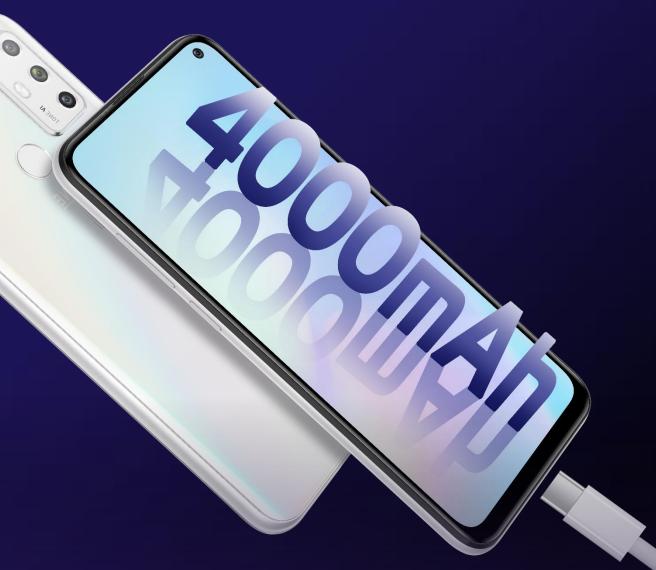

# 4000mAh High-capacity Battery

D 4 F

4000mAh Big Battery PE3.0 Fast Charging Support OTG

Long-lasting experience Supports Type-C and PE3.0 fast charging Charged with 70% power in 20 minutes