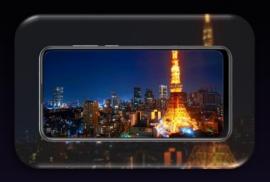

### 6.53" Perforated Screen

6.53" FHD Punch-hole Full Screen, 19.5:9 aspect ratio and up to 2340X1080 resolution, allowing you to enjoy visual enjoyment.

**6.53**" FHD Screen

19.5:9 Aspect Ratio 90%+ Screen-to-Body Ratio