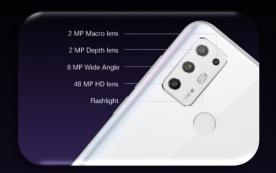

2 MP Depth Lens
8 MP Wide Angle
48 MP HD Lens
Flashlight

2 MP Macro Lens

# 48MP Main Camera Five Camera In Front & Back

High Definition Image Quality

Five Camera In Front & Back

Clear Portrait