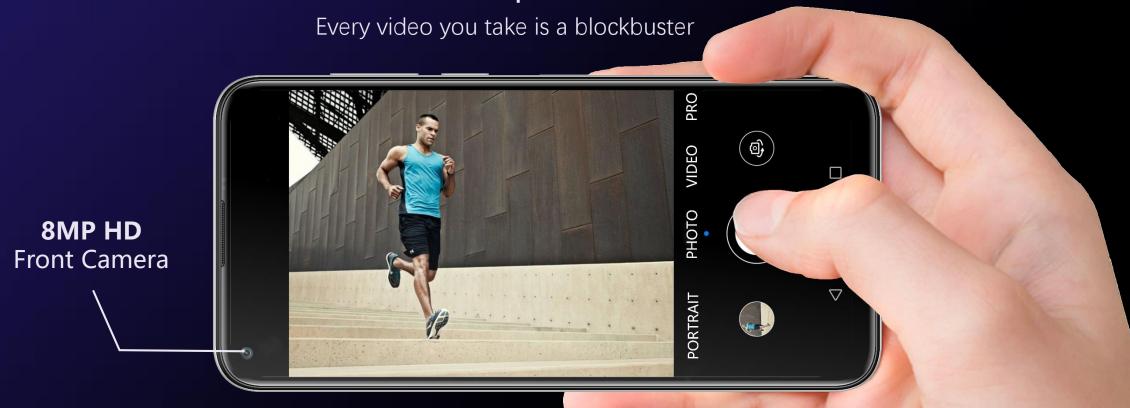

# 48MP Main Camera Five Camera In Front & Back

High Definition Image Quality

Five Camera In Front & Back

Clear Portrait

### **Professional Effect on Wide Scale**

Every picture you take is a

Masterpiece