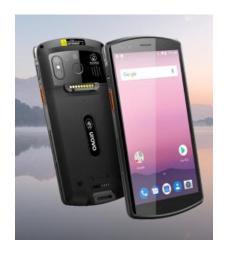

#### **Ultra Rugged Phone**

5.0" FHD ultra-rugged smart phone with military-rated design and highest levels of durability; IP68.