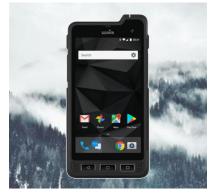

#### **Ultra Rugged Phone**

5.0" FHD ultra-rugged smart phone with military-rated design and highest levels of durability; IP68.