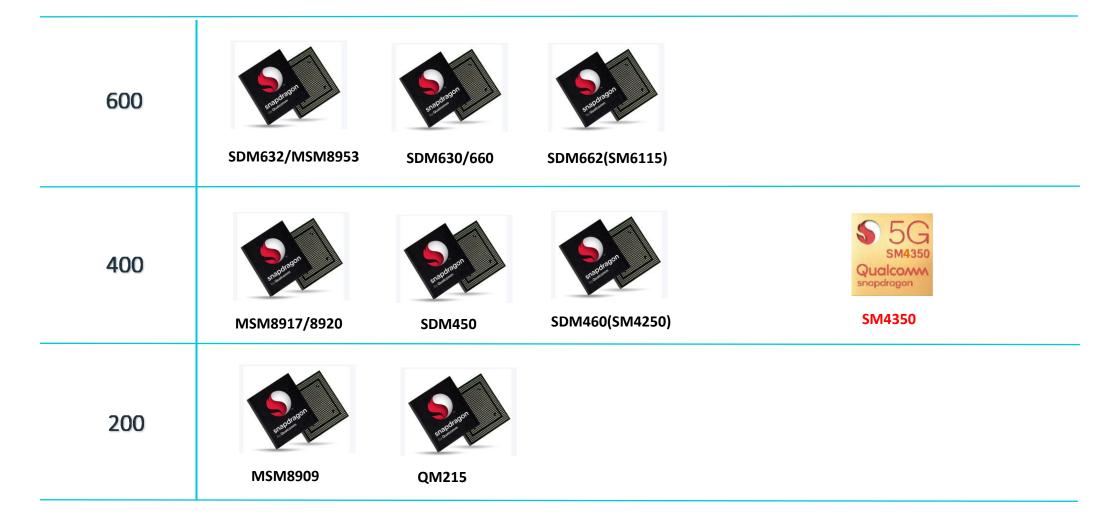

# **Qualcomm License platforms**

## **Platforms**

Licensee of Qualcomm mobile platforms for 600 series, 400 series and 200 series. Good relationship with Qualcomm, enabled us to have the best support in time.