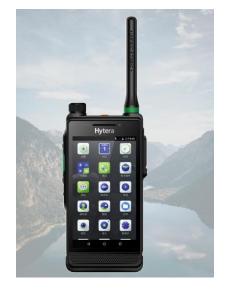

#### **DMR/4G PTT Phone**

DMR & 4G dual mode PTT smart phone, 5" HD display. Qualcomm SD450; IP68.