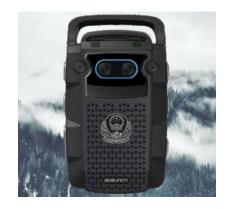

#### **Police Recorder**

Support real-time video streaming upload to cloud. With 4G PTT talk and IR night vision, SOS, Support IP68; Qualcomm SDM450 platform; 2700mAh battery.