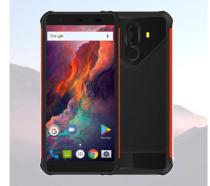

#### **Rugged Phone**

5.7" FHD+ high end rugged 4G LTE smart phone for industrial usage. Based on Qualcomm SD660; IP68

**4G PTT Phone** 

High end rugged LTE PTT phone with 2.6" touch scree.
Based on Qualcomm SDM210; IP68