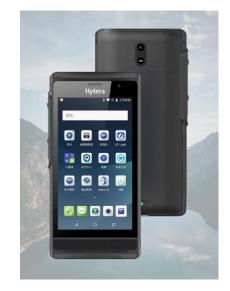

#### **DMR/4G PTT Phone**

DMR & 4G dual mode PTT smart phone, 5" HD display. Qualcomm SD450; IP68.