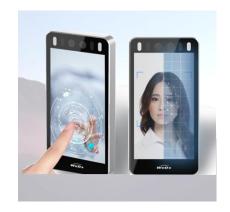

#### **Face Recognition**

Binocular face recognition attendance handheld terminal device; 5.0" HD+ touch screen, 4G LTE; Based on Qualcomm SD450.