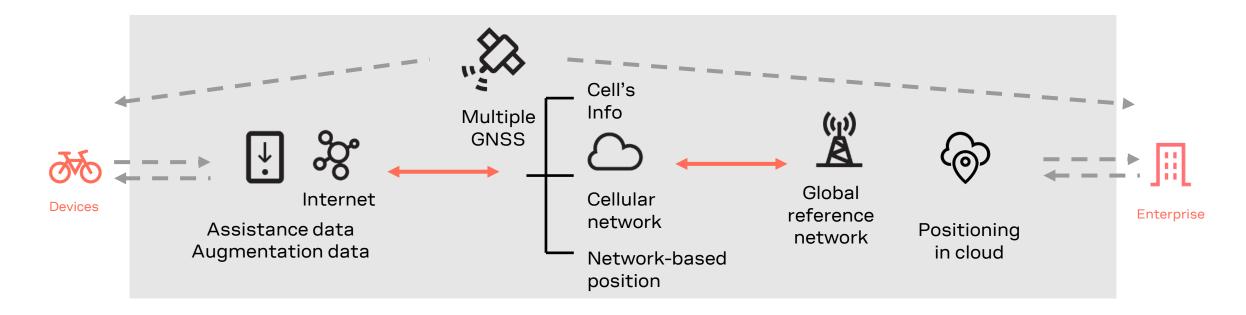

### IoT Location-as-a-Service

Enhanced positioning for speed, redundancy, and accuracy

Accelerate GNSS performance using our realtime online A-GNSS service, with assured global availability. We set the standard for reliable delivery of augmentation data at sub-10cm accuracy

Enable years of power autonomy by getting location data where you need it, in the cloud enterprise. Virtually eliminate the 'no fix' scenario by leveraging network-based positioning

## **IoT Location-as-a-Service**

Reliable, fast positioning and accurate assistance services

AssistNow is u-blox's end-to-end A-GNSS location service that provides data in real time as well as predicted data and the two can either be used alone or in combination. Accelerate GNSS performance and lower power consumption. Integration is easy

<u>CellLocate</u> provides a best-in-class mobile network-based location service with global availability. This end-to-end solution is proven, scalable, and ready to virtually eliminate any "no position scenario"

<u>CloudLocate</u> delivers cloud-based-positioning to extend the life of energy-constrained IoT applications up to 10x vs standard GNSS power-saving approaches