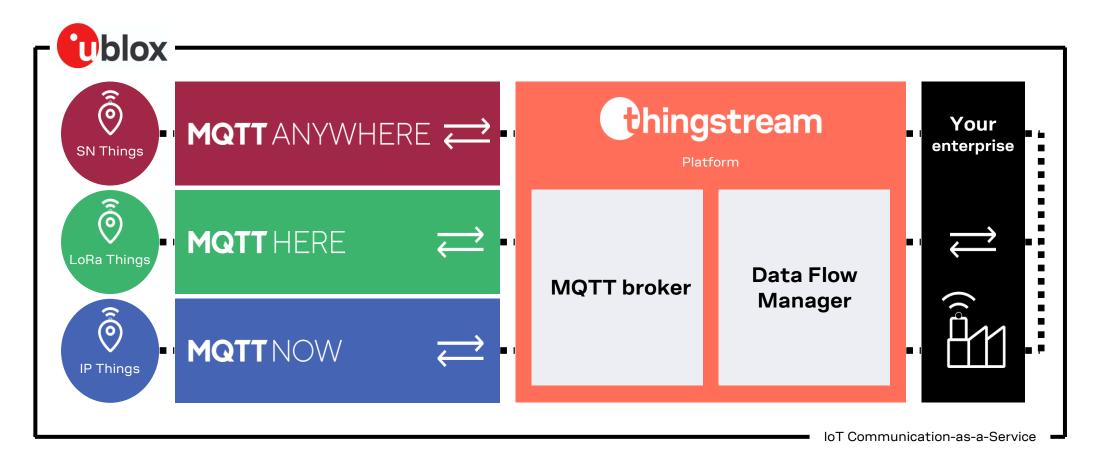

## **IoT Communication-as-a-Service**

We solve the problems of complexity, cost and availability

The complexity of IoT Connectivity solved by a comprehensive end-to-end solution based on the industry standard MQTT, with our globally available network that works in 190 countries.

Simplifying cost of ownership by offering a product "as-a-Service" at predictable cost with on-demand scalability.

## **IoT Communication-as-a-Service**

Getting data from IoT devices anywhere in the world to the enterprise is simplified through the availability of three complimentary products: