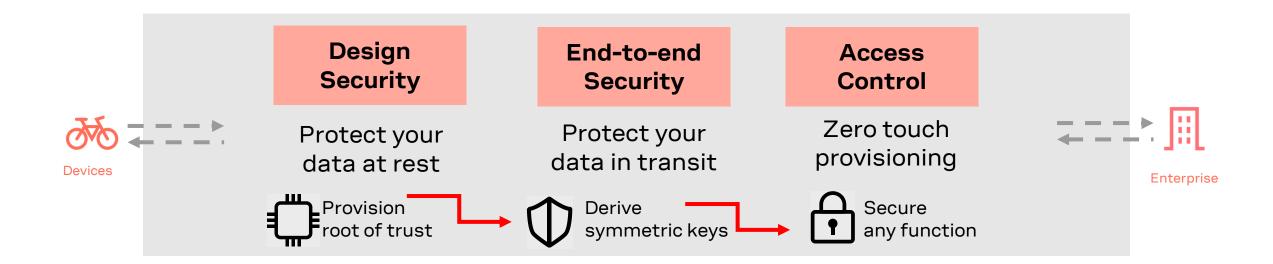

#### **Foundation Security**

A unique and immutable device identity and robust root of trust are the foundation of IoT Security

#### **Design Security**

Guard sensitive information on your device without the need of a specialized trusted chip

#### **End-to-end Security**

Ensure the real end-to-end privacy, integrity and authenticity of your data in transit from silicon to cloud

#### **Access control**

Out-of-the-box, simple, secure and cost-effective device on boarding in the leading IoT cloud platforms