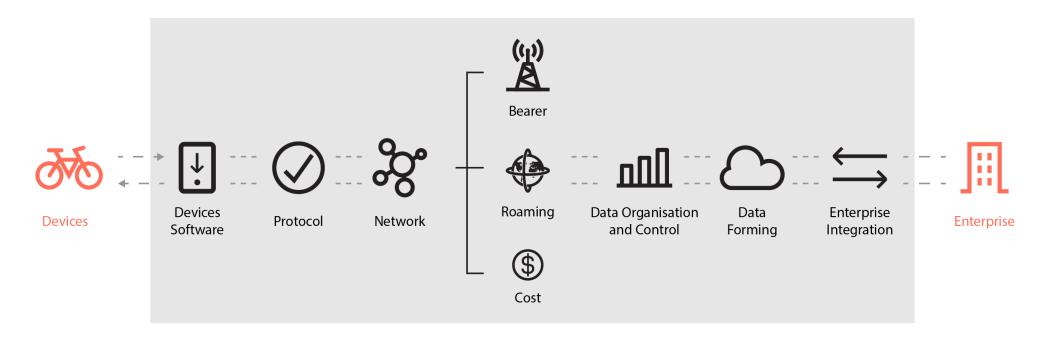

## **IoT Communication-as-a-Service**

We solve the problems of complexity, cost and availability

The complexity of IoT Connectivity solved by a comprehensive end-to-end solution based on the industry standard MQTT, with our globally available network that works in 190 countries.

Simplifying cost of ownership by offering a product "as-a-Service" at predictable cost with on-demand scalability.

## **IoT Communication-as-a-Service**

Getting data from IoT devices anywhere in the world to the enterprise is simplified through the availability of three complimentary products: