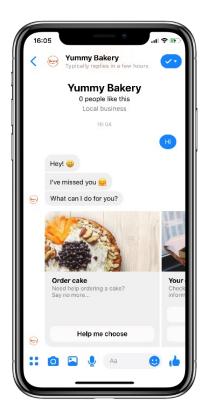

# Be close to your customers Messenger Communications Platform

There's nothing people do more often with their smartphones than messaging.

Facebook Messenger

WhatsApp

RCS

IVR divert to messaging

Website