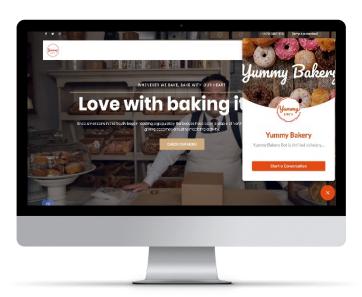

# Be close to your customers Messenger Communications Platform

There's nothing people do more often with their smartphones than messaging.

Facebook Messenger

WhatsApp

RCS

IVR divert to messaging

Website