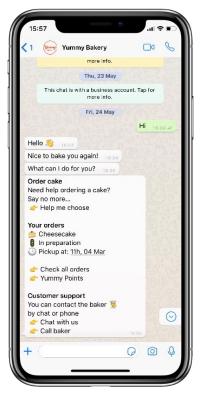

# Be close to your customers Messenger Communications Platform

There's nothing people do more often with their smartphones than messaging.

Facebook Messenger

WhatsApp

RCS

IVR divert to messaging

Website