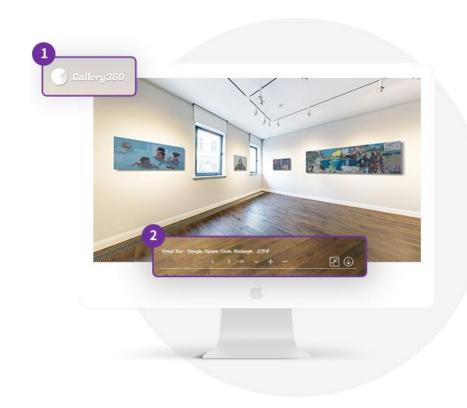

#### Customized Online Gallery Rental Service for Premium Exhibition Experience

Customizing logos, images, titles, URL, etc. within VR space templates provided by Gallery360

- 1. Customize the exhibition logo and URL
- 2. Change your exhibition title

3. Customize your floor logo