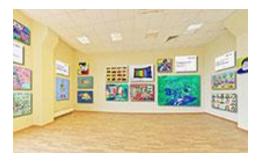

During 2020 Gyeongbuk School Arts Education Festival, the fine arts session was held virtually on our platform. 17 exhibit halls were displayed and 13,000 visitors were counted throughout three weeks.

At a low cost of 2.5 million KRW, the event was held successfully to host many visitors to enjoy students' artworks

 Exhibitions by People of the Underprivileged Class/ Chungju Center for the Disabled, Sungmin Community Relief Center, Busan Social Welfare Council, Shinsegae Center for the Disabled, Jeju Welfare Center for the Disabled