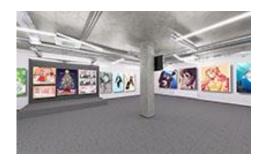

# 3. Exhibit your artwork in your virtual space

Choose a virtual space you like, and freely arrange your artwork within the space