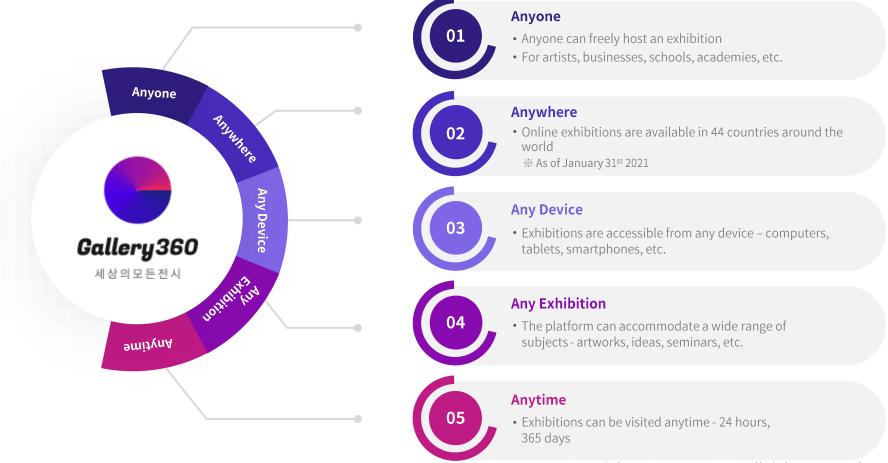

# **VR Gallery Rental Service Guide**

WE BELIEVE ART TO MAKE COLORFUL VARIATIONS AND ECHOES IN OUR COMMUNITY.

I GALLERY360's online VR rental service helps you host and/or visit exhibitions anywhere, anytime on any device of your choice