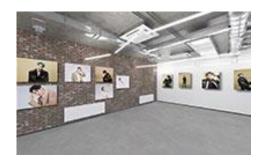

# 3. Exhibit your artwork in your virtual space

Choose a virtual space you like, and freely arrange your artwork within the space