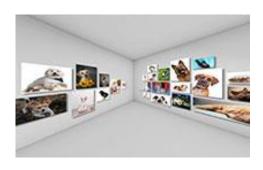

# 3. Exhibit your artwork in your virtual space

Choose a virtual space you like, and freely arrange your artwork within the space