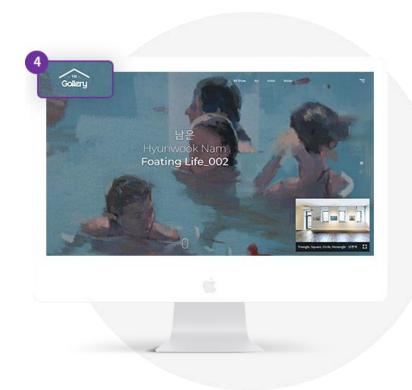

#### Customized Online Gallery Rental Service for Premium Exhibition Experience

Customizing logos, images, titles, URL, etc. within VR space templates provided by Gallery360

- 1. Customize the exhibition logo and URL
- 2. Change your exhibition title