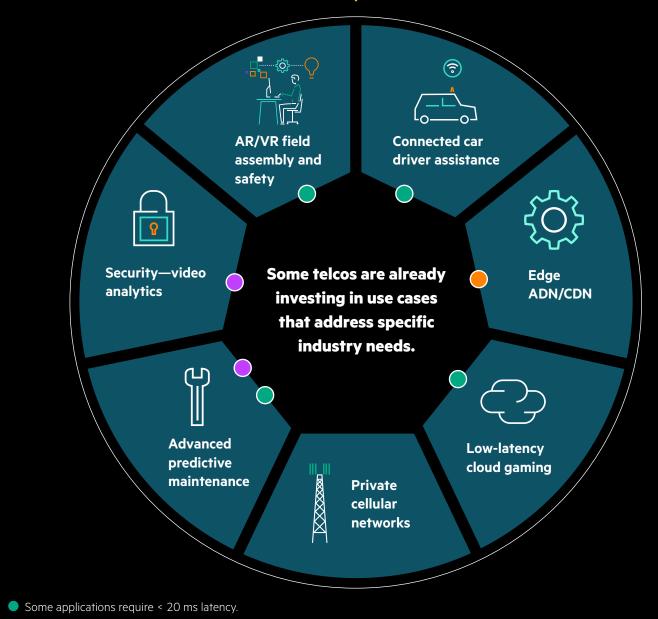

## A handful are also exploring opportunities in vertical domains enabling multiple use cases.

SMART HEALTHCARE

Allowing **smarter**, more reliable, and cost-effective healthcare solutions

**Get updates** 

묘

SMART FACTORY

Supporting digital innovation and automation within industry

SMART STADIUM Improving quality of experience

for event goers/home viewers