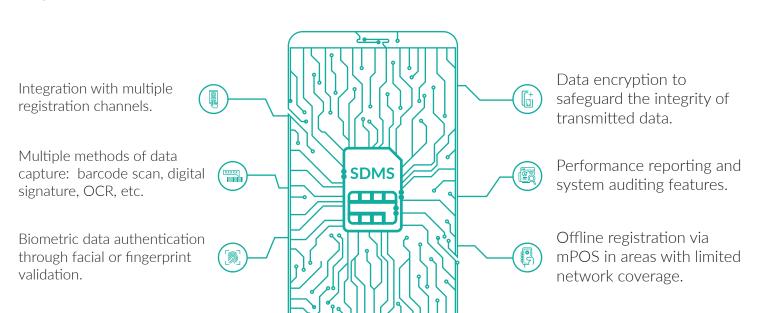

## **Key Features of SDMS for Governments**

## Some Key Benefits of SDMS include

Expedites time-to-market for products and services.

Ensures product compliance with unique individual regulatory and security requirements.

Integration with multiple registration channels from web to mobile.

Adding revenue to TRA by acting as validation DB to financial, immigration, police authorities.

Real-time verification safeguards against potential fraud.

Auto-adding of telco SIM registration data

Additional feature registration: SIM swap, mobile payment, and multiple MSISDN registration.