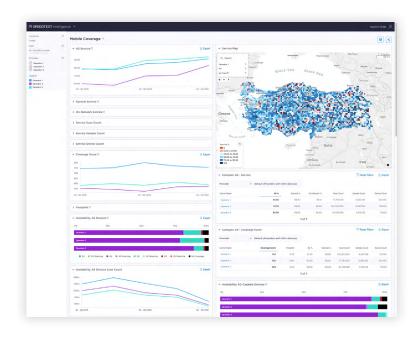

# Speedtest Intelligence Portal

The Speedtest Intelligence Portal presents aggregated and analyzed data that allows you to visualize and easily understand network performance, quality, coverage and consumer sentiment in your markets. The Portal filters and compares performance data by:

- Provider
- Location
- Device or chipset
- Product manufacturer
- Mobile technology (e.g., 3G, 4G, 5G) or fixed broadband platform (e.g., Fixed, Wi-Fi, Desktop, Low Latency, etc.)

Raw data extracts are also available for filtering and analysis by your team.