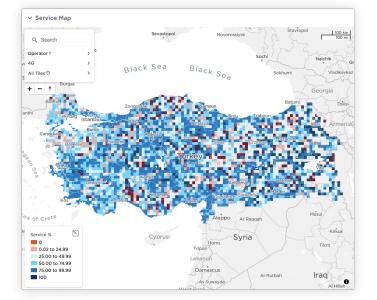

# Mobile Coverage \*\*\* Strongs | \*\*

- Assess and rank operator performance
- Determine where to invest and expand your network
- Understand which devices perform best on your network
- Make external claims validating the benefits of your network and compare it to competitors
- Track changes in your network performance
- Analyze network footprint
- Pinpoint geographic hotspots of network issues
- View how metrics vary by location
- Gain insights into customer perceptions of your network and competitor networks