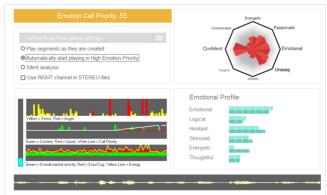

## Know your customer side experience, employees KPIs or life cycles:

Numondial Psylone Voice Analysis QA is an Emotion-Detection engine that uses proprietary voice analysis

technology to detect emotions, such as anger, stress, upset and other relevant emotions that may arise during conversations.

## Get real-time alerts when vour customer is getting angry!