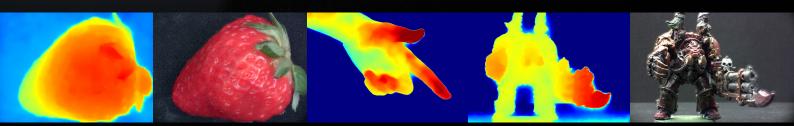

## apiCAM High detail depth sensing

apiCAMs highest resolution depth-map (1.4 Mpixels) captures details that no other technology can see.

**APPLICATIONS:** 

REAL WORLD DISTANCE MEASUREMENT

3D RECONSTRUCTION, MAPPING & PRINTING GESTURE RECOGNITION &

HAND TRACKING

FACE RECOGNITION GLASSES, HMDs AND SMARTPHONES

3D MACRO PHOTOGRAPHY (SMALL OBJECTS)

AVATAR-BASED AR/VR VIDEOCONFERENCING

REFOCUSING, BOKEH-EFFECT, ALL-IN-FOCUS