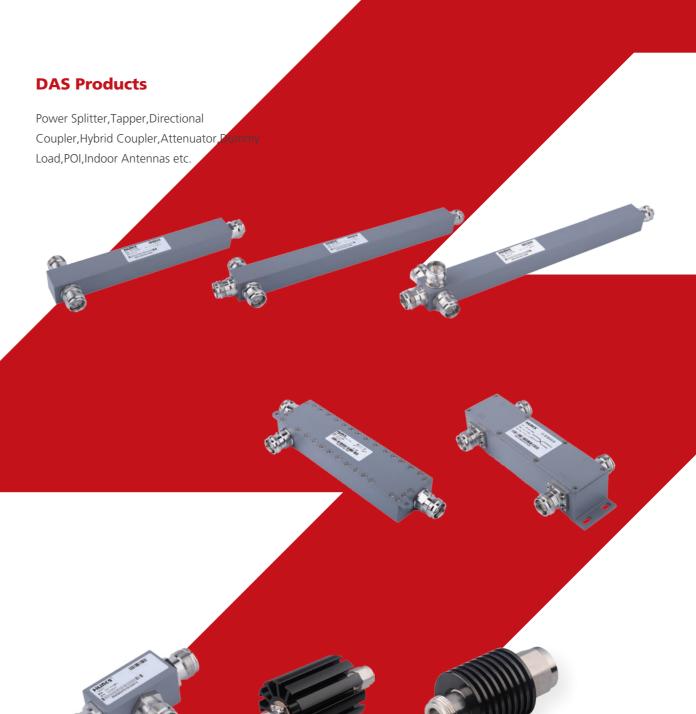

Hilinks products include:Power Splitter,Directional
Coupler,Tapper,Hybrid Coupler,Multi-band Combiner,
Cavity Filter,RF Duplexer,Dummy Load,Attenuator,POI,Indoor
Antenna etc.All of the products are RoHs compliant.

# PRODUCT LINES

Hilinks has three production lines:DAS Products,BTS Products and Lightening Protection Devices

Support networks:GSM/CDMA/ DCS/TD-SCDMA/WCDMA/ LTE/WLAN