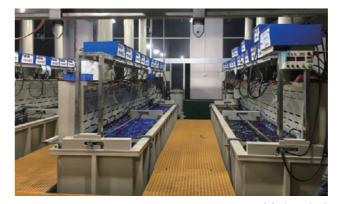

# PLATING DIVISION

Plating division was established in 2016, located in Humen, Dongguan, Guangdong Province. It covers an area of more than 2600 square meters and it's an ISO9001, ISO14001 certified factory.

#### **Production Line**

- 1, Six Copper Plating Lines ,VOL 3600L per line
- 2, Three Silver Plating Lines ,VOL 1620L per line
- 3, One Powdering Line
- 4 ,One Automatic Baking Line

### **Production Capacity**

Cavity Powdering: 5000 pcs / day Cover Powdering: 10000 pcs / day Plating Cavity: 1000 pcs / day Plating Cover: 8000 pcs / day