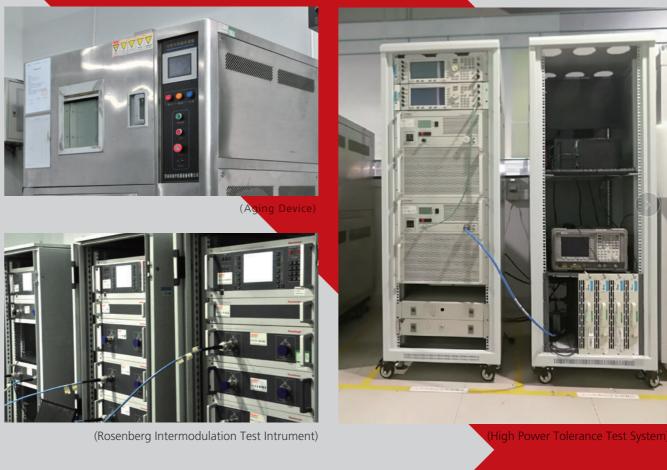

### Strong R&D Ability

R&D dept.set up in Shenzhen city with more than 50 engineers,20% with graduate degree,50% with bachelor degree. We invest millions capital on simulation software, full sets high function & automated testing equipments (Rosenberg PIM testing equipments, High power tolerance test system etc.)

# **QUALITY CONTROL**

Hilinks has international standard manufacturing lines. Our production lines are equipped with advanced devices such as Agilent network analyzer, High frequency signal generator, Acoustic meter, Spectrum analyzer, Rosenberg intermodulation test instrument. For quality control, we will use High and low temperature box, Transportation simulation tester, Aging device, Rain test chamber etc. to ensure the quality of products.