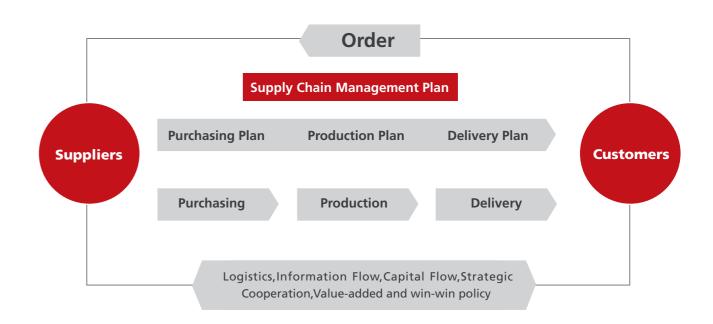

# SUPPLY CHAIN MANAGEMENT

### **Supply Chain Management Features**

Plan management is the core and bond of supply chain process and it penetrates in the whole process to realize the logistics, data flow, resources sharing. Starting with customer order, we are able to achieve excellent supply chain management outcome by point to point management from supplier to customer.