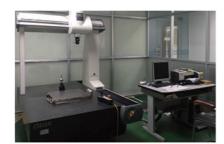

### **4.Two Dimensional Projector Equipment**

Measuring abnormal type product, maximum size: 800X500X350mm

# **QUALITY CONTROL**

Hilinks has international standard manufacturing lines. Our production lines are equipped with advanced devices such as Agilent network analyzer, High frequency signal generator, Acoustic meter, Spectrum analyzer, Rosenberg intermodulation test instrument. For quality control, we will use High and low temperature box, Transportation simulation tester, Aging device, Rain test chamber etc. to ensure the quality of products.