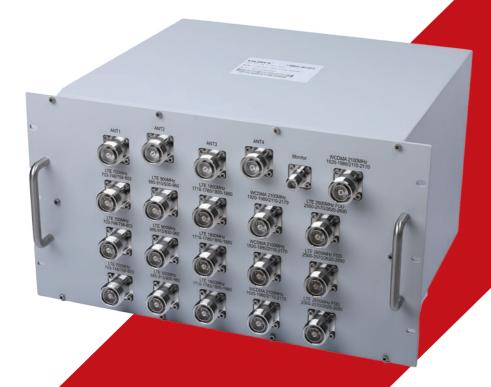

# PRODUCT LINES

Hilinks has three production lines:DAS Products,BTS Products and Lightening Protection Devices

Support networks:GSM/CDMA/ DCS/TD-SCDMA/WCDMA/ LTE/WLAN

### **Application:**

Distributed Antenna System & Base Station System

### Features:

Wide Band, Low PIM, Low Insertion Loss, High Power Rate

Diplexer,Triplexer,Multi-band Combiner,Cavity Filter,Duplexer etc.