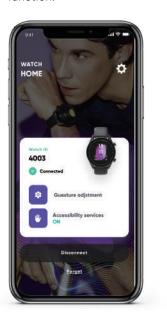

# Control the Digital World with 30+ Simple Hand Gestures

MAD Gaze Watch is built with cutting-edge 6-axis gyro and acceleration sensor, which accurately captures different vibration waves and movements that triggers the customized function.

#### **Customize Your Own Snap**

Through MG Watch App, you can set up customized gesture calibration to trigger different functions on your device.