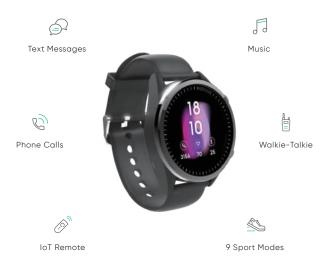

## All-in-One Device with Smartest Gesture Control

MAD Gaze Watch keeps you connected wherever you go! Check your messages, calendar reminders and social media notifications at a glance. Reply messages with simple click-and-speak control or easy shortcuts on your hand.

#### Focus on Your Fitness & Health

Powered by built-in GPS, MAD Gaze Watch supports 9 sport modes and tracks your outdoor activities with getting real-time stats, allowing you to check your performance based on heart rate, pace, distance, calories burned and more.