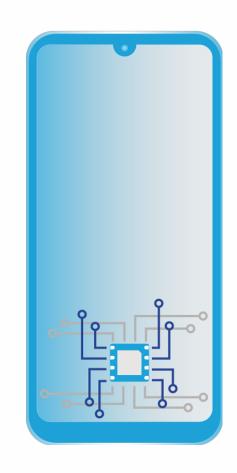

### embedded-SIM

is an equivalent of traditional SIM card, integrated into the mother board if your device