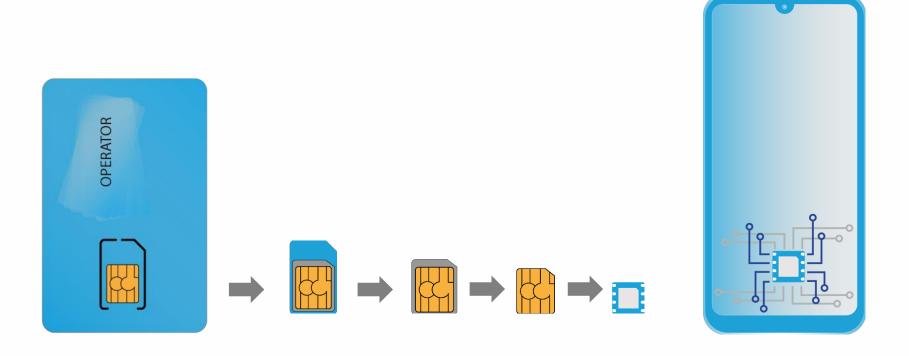

# SIMEVOLUTION

Over the last 25 years sim card has evolved changing from the size of the payment card to the size of the nanoSIM and finally embedded micro chip.

### embedded-SIM

is an equivalent of traditional SIM card, integrated into the mother board if your device