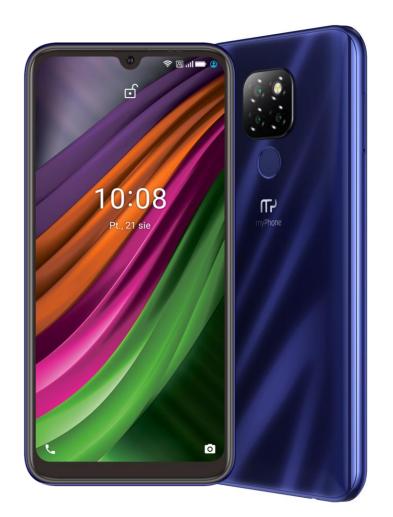

sim card has evolved changing from the size of the payment card to the size of the nanoSIM and finally embedded micro chip.



### embedded-SIM

is an equivalent of traditional SIM card, integrated into the mother board if your device



### MULTIPLE PROFILES

eSIM devices can store
multiple SIM profiles,
so you can easily
switch between them
on a single device.



# KEY ADVANTAGES FOR END-USER

- ✓ Choose operator dynamically
- ✓ Freely and easily activate and deactivate your profile
- ✓ Add local SIM while roaming
- ✓ Switch beetween different devices



# KEY ADVANTAGES FOR OPERATORS

- ✓ Digitalized relations with customer
- ✓ Faster adaptation of new offers
- ✓ Service via customized app
- ✓ More devices to contract
- ✓ New business models B2B, B2C, IoT



## OUR esim























13.0+2+2 Mpx 8.0 Mpx

6.09" HD+ IPS

4000 mAh







NFC



e-SIM

### HAMMER(H) BLADE 3





IP69 & IK07



HD+ Drop notch



e-SIM



48.0 Mpx & 8.0 Mpx



5000 mAh



NFC

## HAMMER (H) EXPLORER PRO





IP69 & IK07



HD+ Drop notch



e-SIM



48.0 Mpx & 8.0 Mpx



Laser pointer



Air quality sensor

# BRANDED LPA

### **Local Profile Assistant**

is an app ensuring easy downloading and managing of the eSIM profiles.



### WE HAVE AN EXPERIENCE IN DEVICE CUSTOMIZATION









Assess

Specify

Customize

Release

# WE HAVE SALES CHANNELS WORLDWIDE









Small shops

Supermarkets

Operators

Online

### WE HAVE COMPETITIVE & AFFORDABLE PRICING & MOQS













Advice

Agree

Target

Launch

### We are here for you

We are reliable and experienced device manufacturer wit