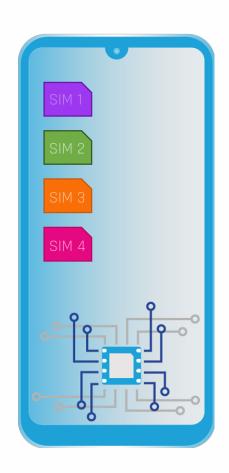

### MULTIPLE PROFILES

eSIM devices can store
multiple SIM profiles,
so you can easily
switch between them
on a single device.