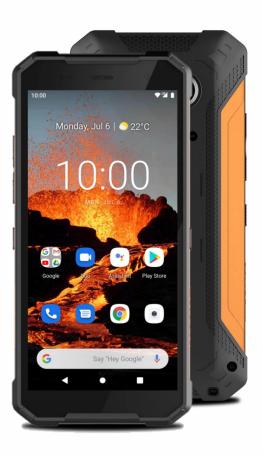

### HAMMER(H) BLADE 3

IP69 & IK07

HD+ Drop notch

e-SIM

48.0 Mpx & 8.0 Mpx

5000 mAh

NFC