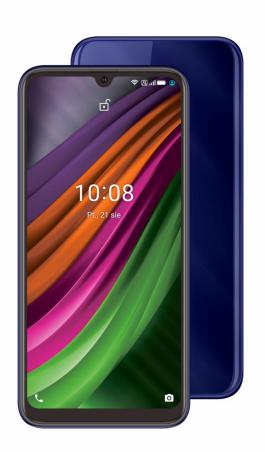

last 25 years sim card has evolved changing from the size of the payment card to the size of the nanoSIM and finally embedded micro chip.



### embedded-SIM

is an equivalent of traditional SIM card, integrated into the mother board if your device



### MULTIPLE PROFILES

eSIM devices can store
multiple SIM profiles,
so you can easily
switch between them
on a single device.



# KEY ADVANTAGES FOR END-USER

- ✓ Choose operator dynamically
- ✓ Freely and easily activate and deactivate your profile
- ✓ Add local SIM while roaming
- ✓ Switch beetween different devices



# KEY ADVANTAGES FOR OPERATORS

- ✓ Digitalized relations with customer
- ✓ Faster adaptation of new offers
- ✓ Service via customized app
- ✓ More devices to contract
- ✓ New business models B2B, B2C, IoT



## OUR esim























13.0+2+2 Mpx 8.0 Mpx

6.09" HD+ IPS

4000 mAh







NFC



e-SIM

### HAMMER(H) BLADE 3





IP69 & IK07



HD+ Drop notch



e-SIM



48.0 Mpx & 8.0 Mpx



5000 mAh



NFC

## HAMMER (H) EXPLORER PRO





IP69 & IK07



HD+ Drop notch



e-SIM



48.0 Mpx & 8.0 Mpx



Laser pointer



Air quality sensor

# BRANDED LPA

### **Local Profile Assistant**

is an app ensuring easy downloading and managing of the eSIM profiles.



### WE HAVE AN EXPERIENCE IN DEVICE CUSTOMIZATION









Assess

Specify

Customize

Release

# WE HAVE SALES CHANNELS WORLDWIDE









Small shops

Supermarkets

Operators

Online

### WE HAVE COMPETITIVE & AFFORDABLE PRICING & MOQS













Advice

Agree

Target

Launch

### We are here for you

We are reliable and experienced device ma