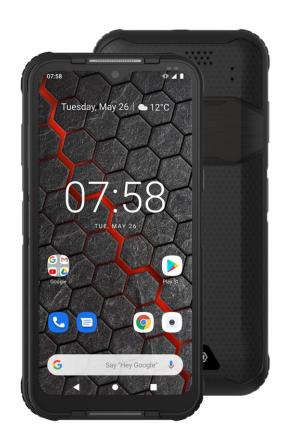

## HAMMER (H) EXPLORER PRO

IP69 & IK07

HD+ Drop notch

e-SIM

48.0 Mpx & 8.0 Mpx

Laser pointer

Air quality sensor