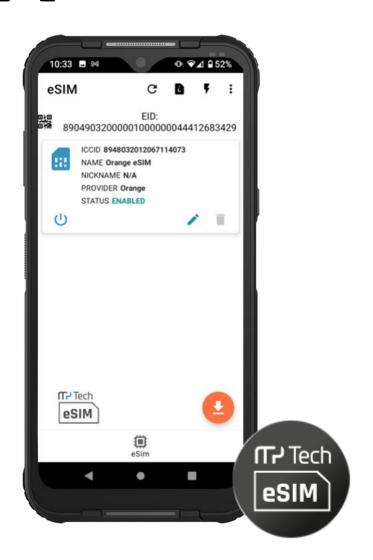

# BRANDED LPA

### **Local Profile Assistant**

is an app ensuring easy downloading and managing of the eSIM profiles.