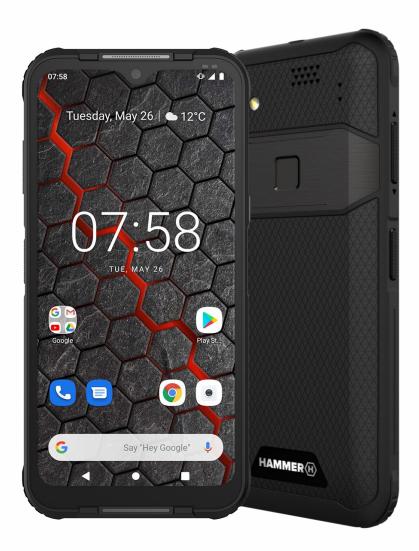

nally embedded micro chip.



### embedded-SIM

is an equivalent of traditional SIM card, integrated into the mother board if your device



### MULTIPLE PROFILES

eSIM devices can store
multiple SIM profiles,
so you can easily
switch between them
on a single device.



# KEY ADVANTAGES FOR END-USER

- ✓ Choose operator dynamically
- ✓ Freely and easily activate and deactivate your profile
- ✓ Add local SIM while roaming
- ✓ Switch beetween different devices



# KEY ADVANTAGES FOR OPERATORS

- ✓ Digitalized relations with customer
- ✓ Faster adaptation of new offers
- ✓ Service via customized app
- ✓ More devices to contract
- ✓ New business models B2B, B2C, IoT



## OUR esim























13.0+2+2 Mpx 8.0 Mpx

6.09" HD+ IPS

4000 mAh







NFC



e-SIM

### HAMMER(H) BLADE 3





IP69 & IK07



HD+ Drop notch



e-SIM



48.0 Mpx & 8.0 Mpx



5000 mAh



NFC

## HAMMER (H) EXPLORER PRO





IP69 & IK07



HD+ Drop notch



e-SIM



48.0 Mpx & 8.0 Mpx



Laser pointer



Air quality sensor

# BRANDED LPA

### **Local Profile Assistant**

is an app ensuring easy downloading and managing of the eSIM profiles.



### WE HAVE AN EXPERIENCE IN DEVICE CUSTOMIZATION









Assess

Specify

Customize

Release

# WE HAVE SALES CHANNELS WORLDWIDE









Small shops

Supermarkets

Operators

Online

### WE HAVE COMPETITIVE & AFFORDABLE PRICING & MOQS













Advice

Agree

Target

Launch

### We are here for you

We are reliable and experienced device manufacturer with well-established back-office & variety of impressive offers and services



mPTech Sp. z o.o. Kr