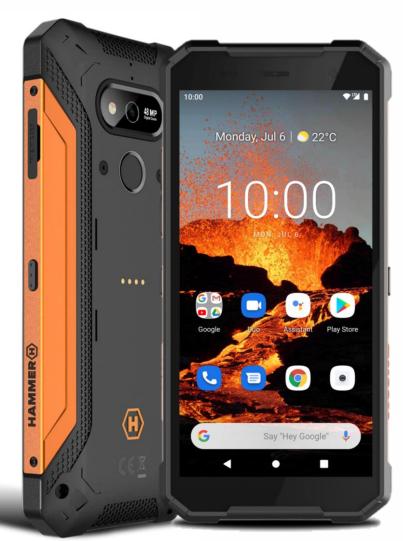

### HAMMER(H) BLADE 3

IP69 & IK07

HD+ Drop notch

e-SIM

48.0 Mpx & 8.0 Mpx

5000 mAh

NFC