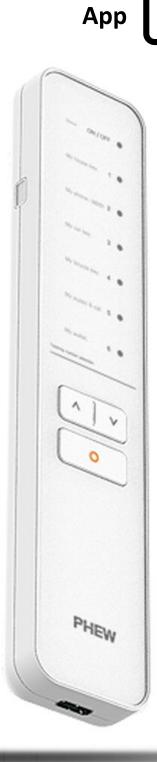

# 4. Use of the application (5)

With the PHEW Tracker turned on, Touch an empty space (slot)

For the remote control, press the O button on the number you want to pair with When the green light flashes then you can pair.

### 2. How to Use AR Tracker and Problems (3)

To turn off the sound,  $\rightarrow$  Please press the mute button ~ (1 time)

In addition to the basic features of finding lost items, a single push of the Pew® Tracker side button

Buzzer release ∠ ② Buzzer sound on ↗ ③ Buzzer release ∠ This is a routine and repeats with a melody.

Some functions assigned to the Pew<sup>®</sup> Tracker button will be O.T.A (wireless update) in the future.