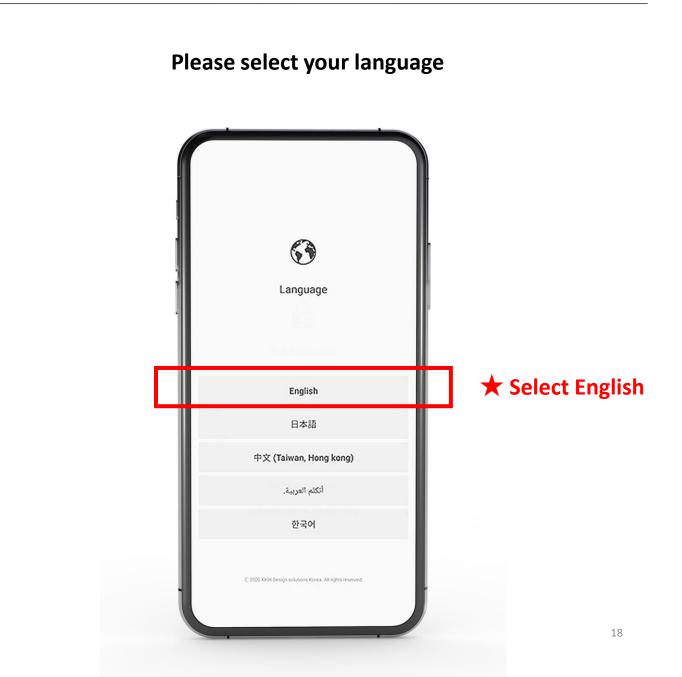

### Please select English

Note 1) You can change it later in the language setting.

Note 2) When the language is changed, the paired devices are

temporarily disconnected.