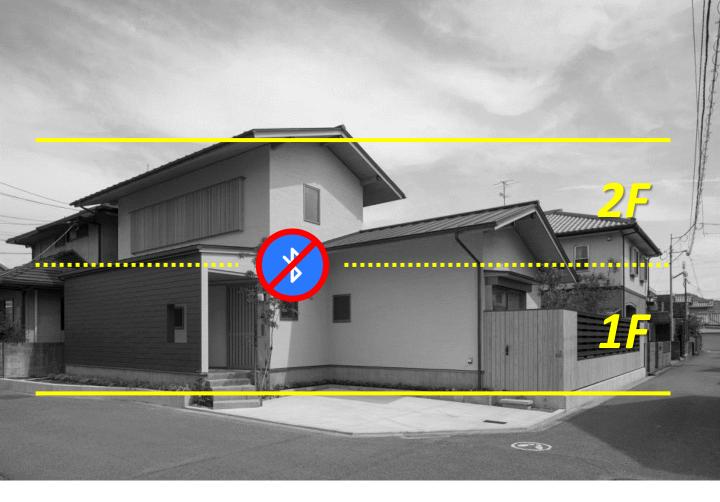

 $\odot$  Copyright 2021 KKW Design<sup>®</sup> solutions Korea Prohibition of unauthorized distribution

If the space you want to live or use is a two-story house,Communication between the second floor and the first floor may not work well.