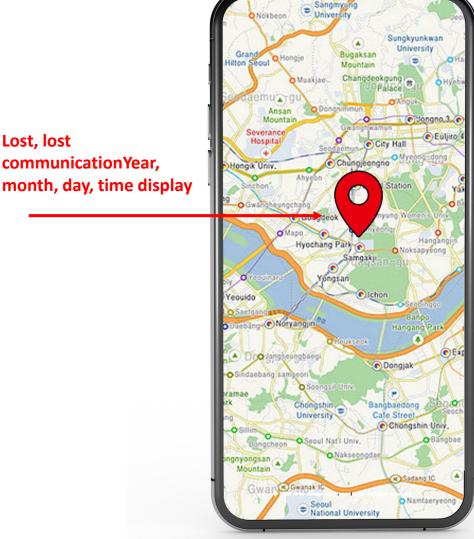

# 4. Use of the application (10)

If the distance is lost or lost, the coordinate time of the last location is displayed.

I lost an important product I paired with!

I want to know where

I lost it due to a distance deviation notification!

The battery of the product is gone, so communication with the app is cut off.

If you touch the GPS icon of the slot, it is displayed on the Google Map.