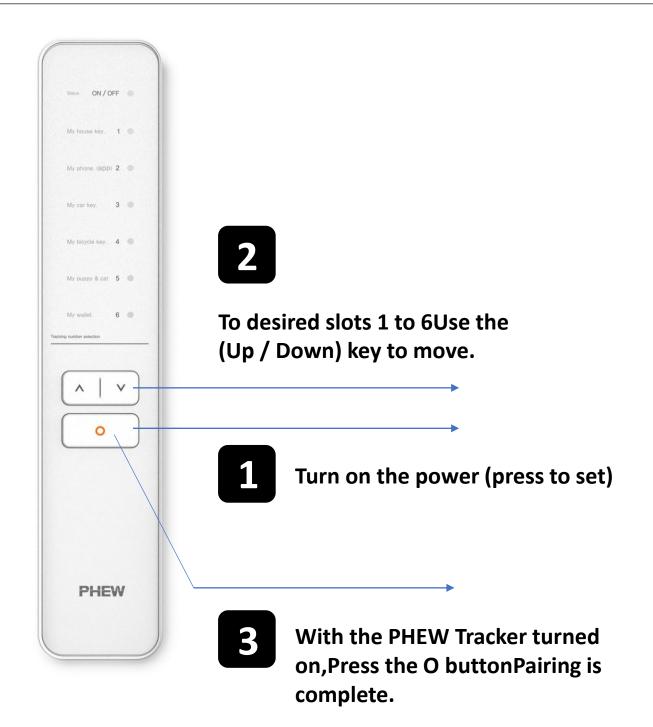

# 4. Use of the application (5)

With the PHEW Tracker turned on, Touch an empty space (slot)

For the remote control, press the O button on the number you want to pair with When the green light flashes then you can pair.