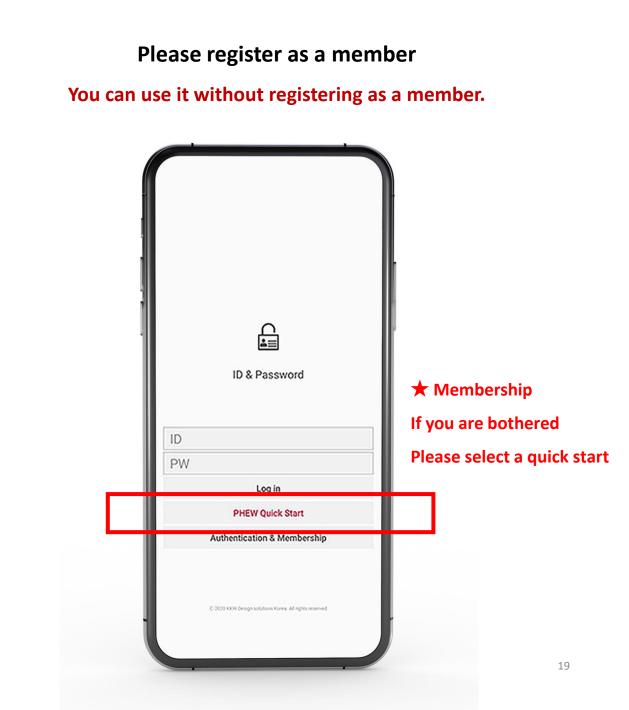

### **4.** Use of the application (4)

You can use it without registering as a member.

Note 1) Only members are covered by the repair warranty.

Note 2) Please verify the QR code of the enclosed warranty.