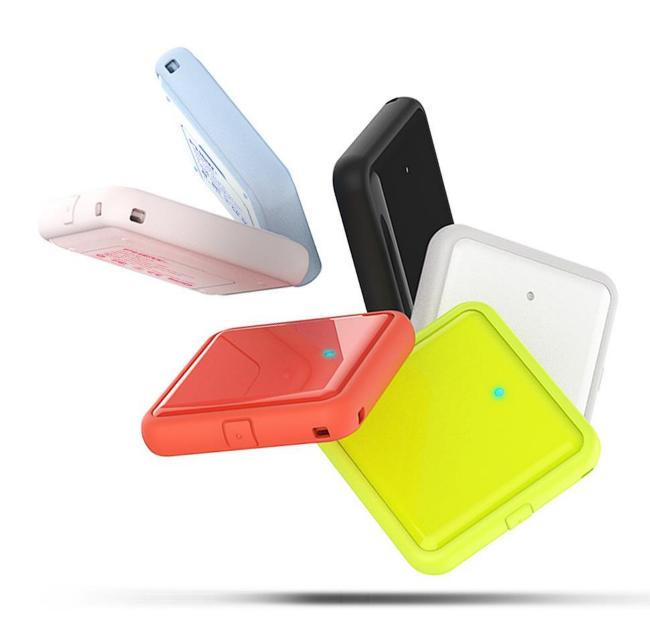

Арр

Bluetooth tracker 7P ~

TRACKER SET PHL-1000K (RC) PACH-100N (AR)

✓ PHEW TRACKER

Bluetooth Tracon 11P ~

Do not use the product in water (IP32)

When attaching the bezel, be sure to assemble (attach) it according to the strap hole.

Please remove the battery safety film when using for the first timeIf inserted without removal, the product will not turn on.

#### Use after USB charging is complete

Comes with two protective films.