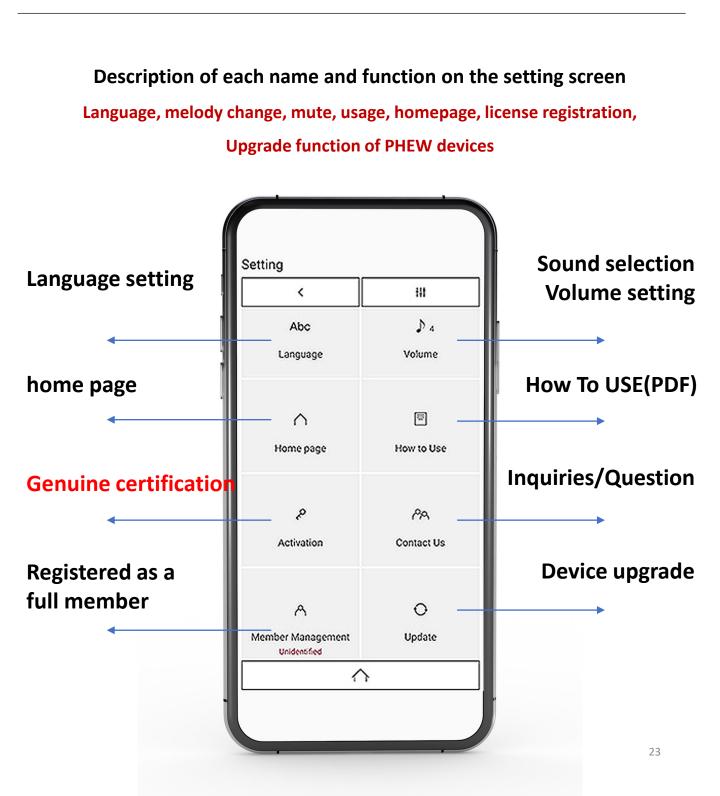

# 4. Use of the application (8)

Various settings/settings can be made on the setting screen.