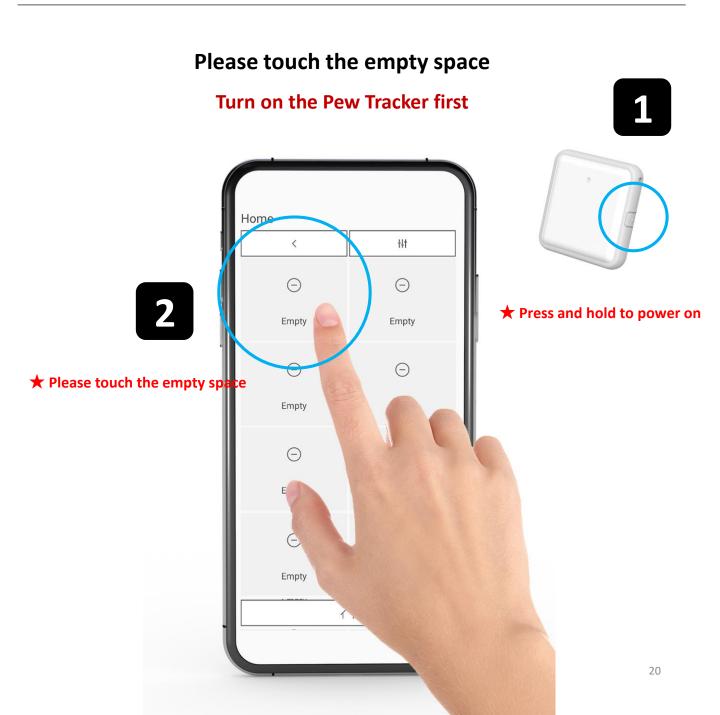

# 4. Use of the application (5)

With the PHEW Tracker turned on, Touch an empty space (slot)

For the remote control, press the O button on the number you want to pair with When the green light flashes then you can pair.