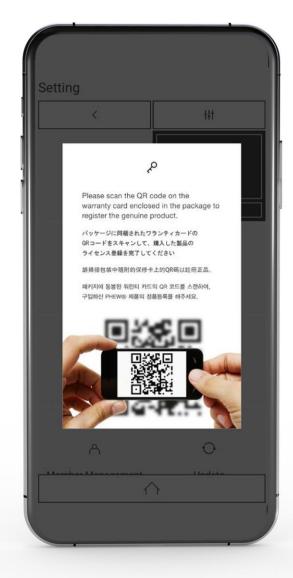

# 4. Use of the application (9)

### QR authentication with genuine card enclosed inside the

### purchased product (important)

Caution) Never lose a genuine card

### License authentication is automatically registered by verifying

the QR code on the enclosed warranty card.

Be sure to store it separately for AS (must! needed)