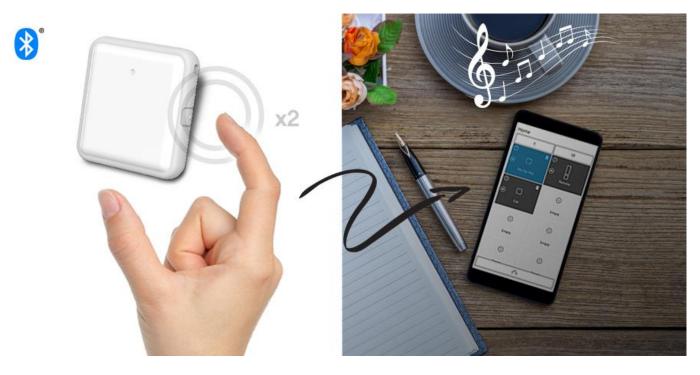

### 2. How to Use AR Tracker and Problems (2)

From PHEW<sup>®</sup> Tracker  $\rightarrow$  Find your smartphone.

When you are in a hurry to go outside! Your smartphone goes unnoticed! In that case, don't rush Double-click the PHEW<sup>®</sup> Tracker button twice. We will tell you where your smartphone is ringing.

The melody lasts about 3 minutes,

The sound stops when you touch the blue flashing slot.

The melody of the smartphone can be changed in the settings,Volume can be adjusted. Please check on the settings screen