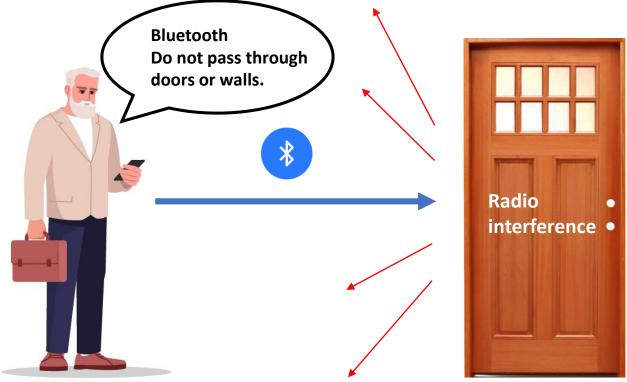

#### Regarding the Bluetooth communication distance

#### When using indoors by connecting APP ↔ PHEW®TRACKER

There is no problem with communication in one space. (Living room)

There is a ``wall'' between the space and the ``door''. (Communication disturbance)

It is recommended to use it in a specific space. In the case of Bluetooth communication, it is a communication standard optimized for short distance.

#### Reference

-Substances with low probability of interference: wood, glass, and most plastics -Substances with medium probability of interference: water, brick, marble -Materials with high possibility of interference: gypsum, concrete, bullet-proof glass (inner walls of buildings)-Substances that cannot be communicated: Metal (apartment door, door material of general house)