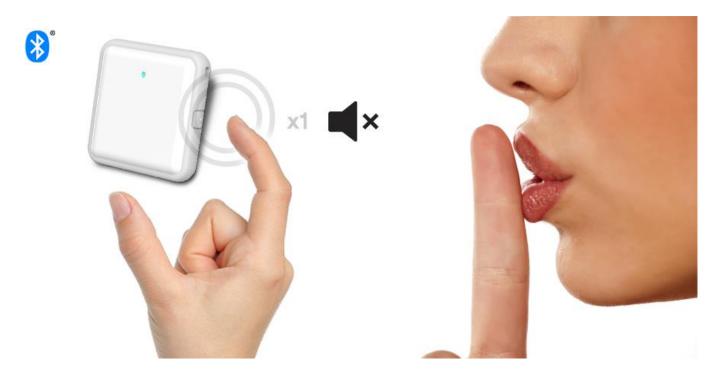

### 2. How to Use AR Tracker and Problems (3)

To turn off the sound,  $\rightarrow$  Please press the mute button ~ (1 time)

In addition to the basic features of finding lost items, a single push of the Pew® Tracker side button

If the application does not ring the trackerYou may have set it to mute mode. (Please check)