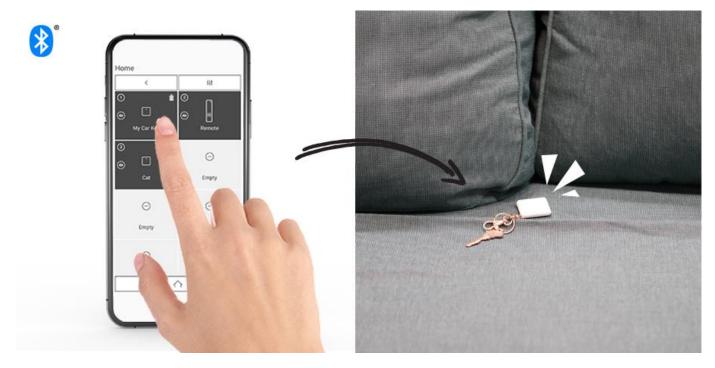

Name and name can be changed, and call is possible.

|                                                  | Home   | e<br><     |   | 111    |            |  |  |
|--------------------------------------------------|--------|------------|---|--------|------------|--|--|
| Name change is possible                          | 0<br>© | My Car Key | Ê | 0<br>0 | Remote     |  |  |
| Note) Cats, car keys,<br>dogs, wallets, bicycles | 0<br>© | Cat        | * |        | )<br>Empty |  |  |
|                                                  |        | )<br>Empty |   |        | )<br>Empty |  |  |
|                                                  |        | Θ          |   |        | Θ          |  |  |
|                                                  |        | Preset.    | 1 | 7      | Parak.     |  |  |