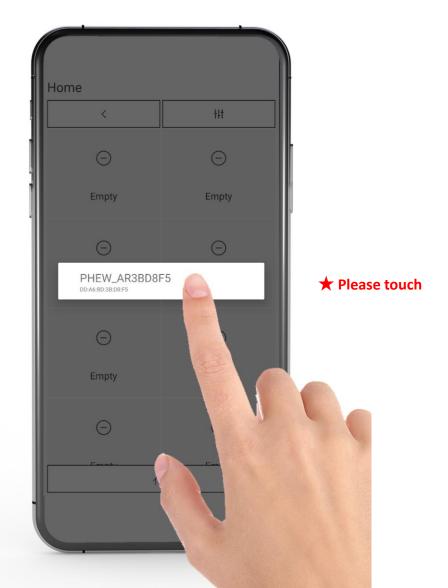

# 4. Use of the application (6)

Automatically when you touch the pop-up (ID)Pairing is completed within 10 seconds.

Touch the device ID on the pop-up screen

Pairing is automatically completed within 10 seconds.