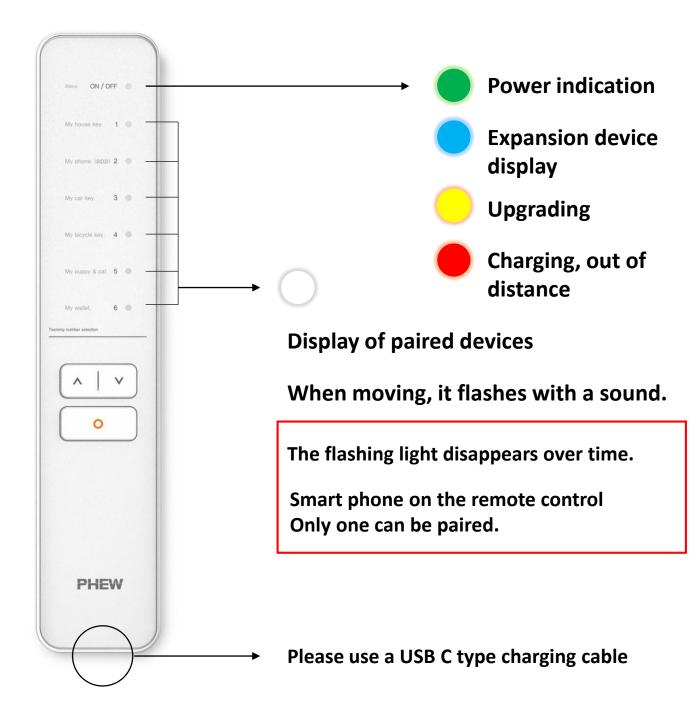

# 4. Use of the application (5)

With the PHEW Tracker turned on, Touch an empty space (slot)

For the remote control, press the O button on the number you want to pair with When the green light flashes then you can pair.

# 4. Use of the application (6)

Automatically when you touch the pop-up (ID)Pairing is completed within 10 seconds.

Touch the device ID on the pop-up screen

Pairing is automatically completed within 10 seconds.

# 4. Use of the application (7)

This is the screen where pairing is completed. To delete,

press and hold the slot to reveal the X button.

Touching the (X) deletes the pairing.

Pairing with the PHEW device is complete.