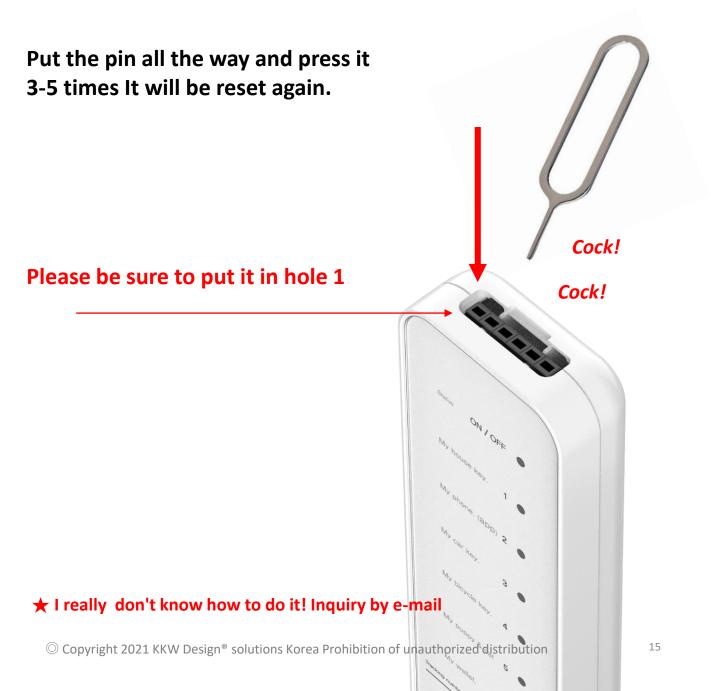

#### Use after USB charging is complete

I want to call all paired trackers instead of looking for them one by one

Ah! The remote control suddenly stops working.

Ah! Initialization does not work

Ah! The power lamp keeps lighting red.

Ah! The product has stopped!