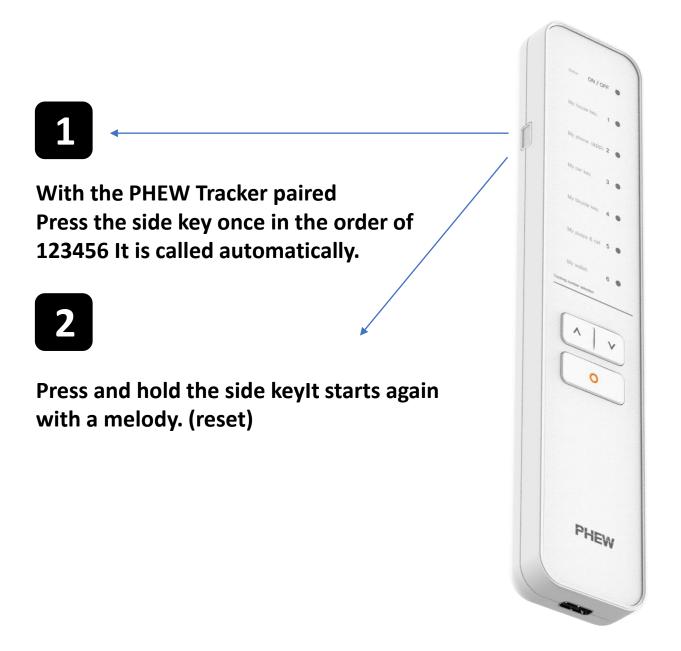

### 2. How to Use AR Tracker and Problems (3)

To turn off the sound,  $\rightarrow$  Please press the mute button ~ (1 time)

In addition to the basic features of finding lost items, a single push of the Pew® Tracker side button

Buzzer release ∠ ② Buzzer sound on ↗ ③ Buzzer release ∠ This is a routine and repeats with a melody.

Some functions assigned to the Pew<sup>®</sup> Tracker button will be O.T.A (wireless update) in the future.

#### Use after USB charging is complete

I want to call all paired trackers instead of looking for them one by one

Ah! The remote control suddenly stops working.

Ah! Initialization does not work

Ah! The power lamp keeps lighting red.