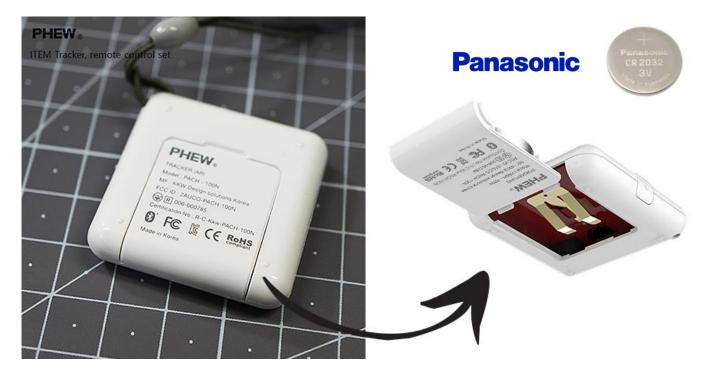

#### **Use Panasonic for mercury batteries**

If you use a different brand of battery, the power may not turn on or turn off. Please purchase and use Panasonic batteries at convenience stores, etc.

When the battery is low, the tracker beeps briefly and repeatedly.

Do not use the product in water (IP32)

When attaching the bezel, be sure to assemble (attach) it according to the strap hole.

Please remove the battery safety film when using for the first timeIf inserted without removal, the product will not turn on.