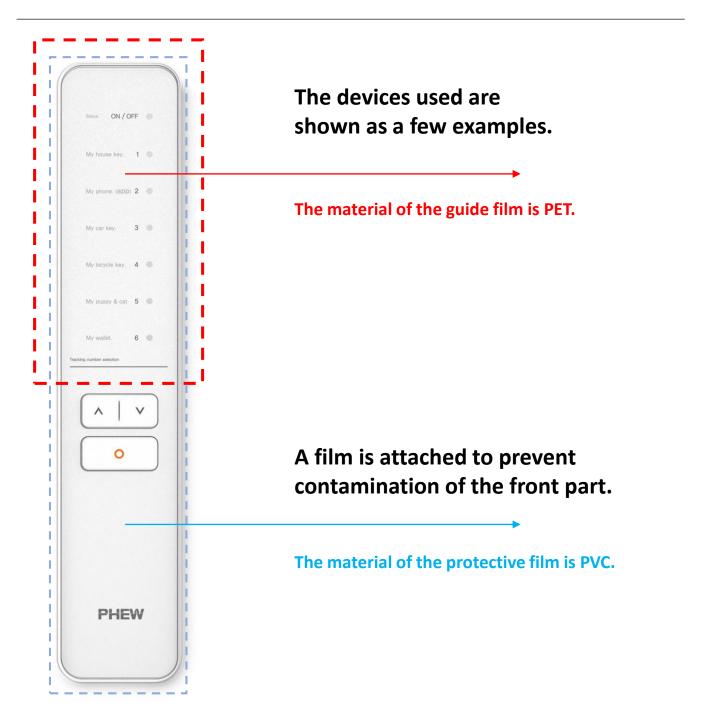

Use AR Tracker and Problems (4)

#### **Use Panasonic for mercury batteries**



If you use a different brand of battery, the power may not turn on or turn off. Please purchase and use Panasonic batteries at convenience stores, etc.

When the battery is low, the tracker beeps briefly and repeatedly.

Do not use the product in water (IP32)

When attaching the bezel, be sure to assemble (attach) it according to the strap hole.

Please remove the battery safety film when using for the first timeIf inserted without removal, the product will not turn on.

#### ★ I really don't know how to do it! Inquiry by e-mail

 $\odot$  Copyright 2021 KKW Design<sup>®</sup> solutions Korea Prohibition of unauthorized distribution

#### Use after USB charging is complete



Comes with two protective films.



#### Use after USB charging is complete



I want to call all paired trackers instead of looking for them one by one



Ah! The remote control suddenly stops working.

Ah! Initialization does not work

Ah! The power lamp keeps lighting red.

Ah! The product has stopped!



# 4. Use of the application (1)

### Google Play Store, Apple's App Store Search for PHEW TRACKER

### And download and install

(Caution) When installing, all allow, all agree, please



# **PHEW TRACKER**

★ I don't know how to search!

**Google Play Store Search and Download** 

Apple searches and downloads from the App Store

# 4. Use of the application (2)

After installation is complete, if you touch the appThe following screen appears.

**X** It is a free application. Use it comfortably



# 4. Use of the applic