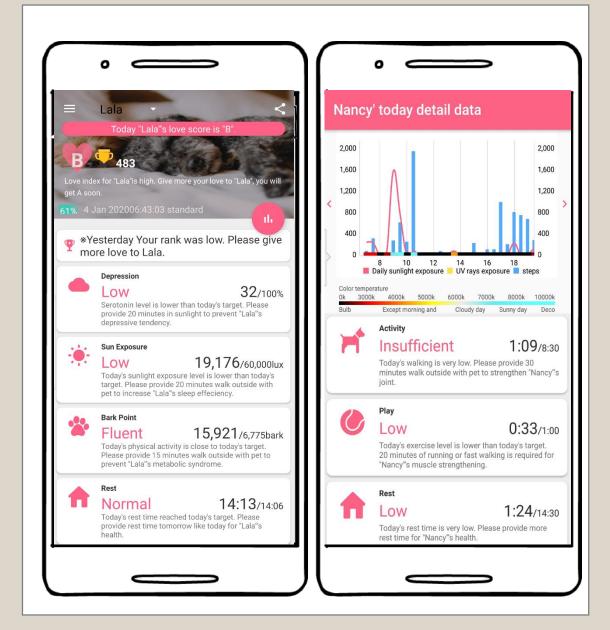

### How can you take good care of your dog?

How do you know what your dog does when alone? How do you know if you are providing your dog with effective sunlight exposure, exercise, walking, rest, and more?

#### PuppyDoc Application Service

- Tells how dog has been while you are away.
- Informs on whether you are providing effective sunlight & activities for dog.
- Checking if dog-walker has walked with your dog.
- Tracking if your dog is close to you.