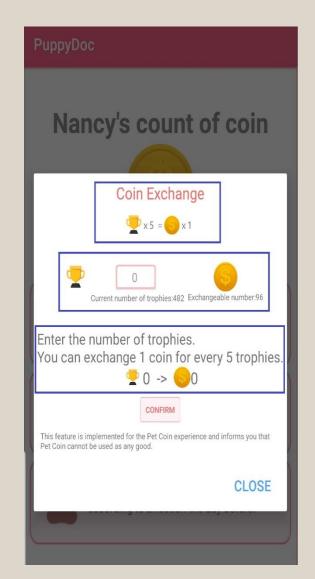

## (2/5) Using online pet shopping malls with rewards

- Affiliate the pet shopping mall to purchasing products and using services by a reward of PuppyDoc.
- Rewards: 10 items managed by PuppyDoc Differential payment according to the rate of achievement of the daily goal

Acquisition of reward

Using shopping malls

Payment of reward

Deduction of reward

- Diversification of pet online platform services
- Establishment of dog's health management activities such as sun exposure, walking, exercising & etc
- Acquisition of big data about the behavior patterns of dogs and their guardians