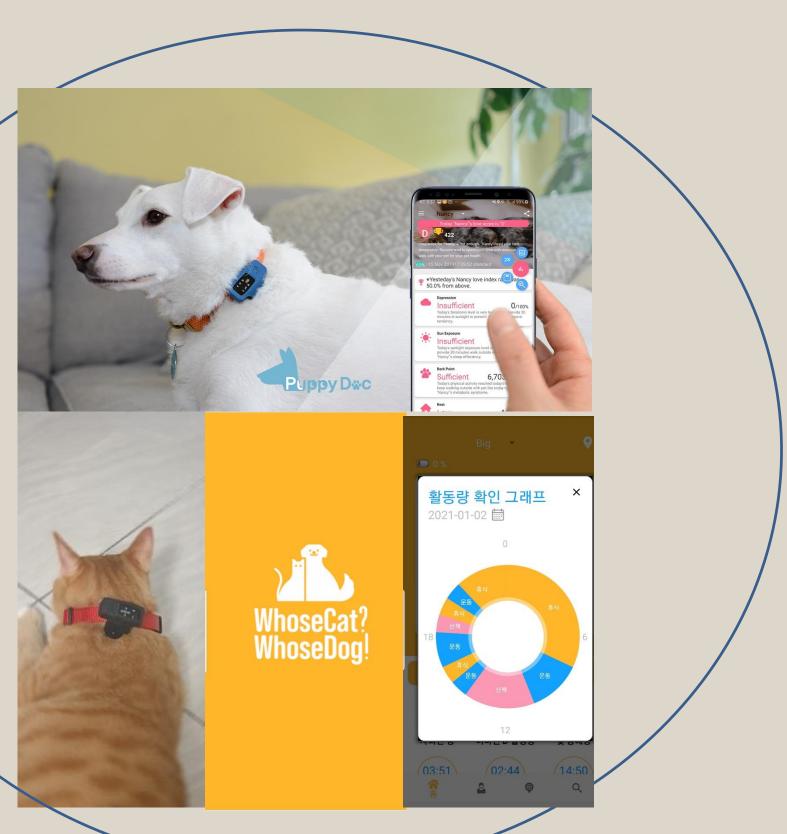

### PuppyDoc, Pet Care Solution for Dogs

- All-day sun exposure, uv exposure & activity level monitoring.
- Auto set fitness goals applying AI by breed, gender, age & weight.
- Tells the best way to manage dog's health by sun exposure & activity.
- Tells where your dog has been and what they've been up to.

## Hardware Wearable Band Type

- •Wearing to your dog's harness or neckband.
- Sensing data: sunlight, UV, light pollution, exercise, walking, rest, steps

## Software (iOS/Android) Pet Care Solution/Location Search

### How can you take good care of your dog?

How do you know what your dog does when alone? How do you know if you are providing your dog with effective sunlight exposure, exercise, walking, rest, and more?

#### PuppyDoc Application Service

- Tells how dog has been while you are away.
- Informs on whether you are providing effective sunlight & activities for dog.
- Checking if dog-walker has walked with your dog.
- Tracking if your dog is close to you.