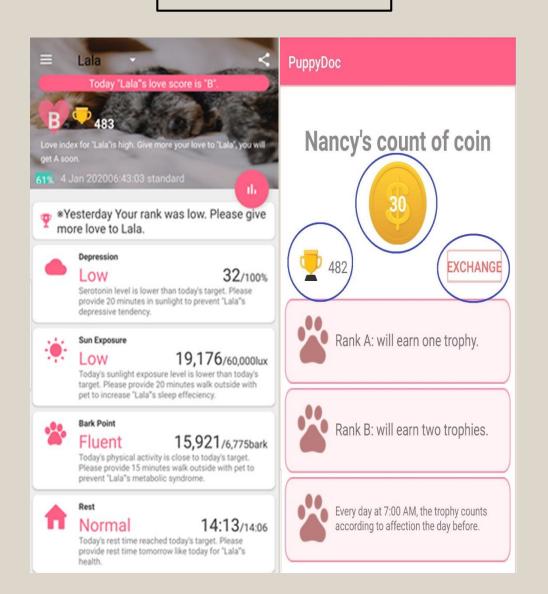

lker has walked with your dog.
- Tracking if your dog is close to you.











## (1/5) Subscription service of functional feed based on data

- Subscription service that provides customized functional feed for dogs.
- Development of functional feed products by activity level, sun & UV exposure of dogs.

Analysis of collected data

Functional feed recipes offer

Functional feed products supply

Potential customers





















## (2/5) Using online pet shopping malls with rewards

- Affiliate the pet shopping mall to purchasing products and using services by a reward of PuppyDoc.
- Rewards: 10 items managed by PuppyDoc Differential payment according to the rate of achievement of the daily goal

Acquisition of reward

Using shopping malls

Payment of reward

Deduction of reward





- Diversification of pet online platform services
- Establishment of dog's health management activities such as sun exposure, walking, exercising & etc
- Acquisition of big data about the behavior patterns of dogs and their guardians



## (3/5) Sharing pet care activity when using consignment facilities

- Safety service that shares your dog's care data, when you use consignment services such as day care or lodging care.
- It is provided through PuppyDoc's multi-user function.

Consignment service

Wearing a PuppyDoc

Day care & Accommodation care

Sharing dog's management data









- Differentiated premium care service unique to consignment facilities which have Puppydoc
- Development of customized care service tailored to your dog's dispositions or tendencies
- Collection of big