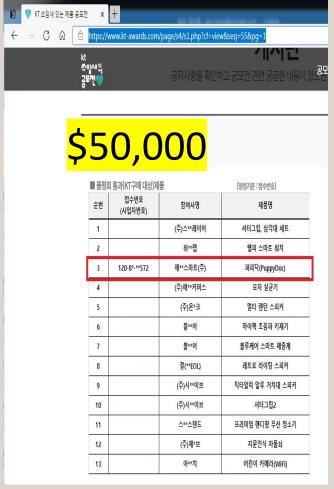

## Sales amount \$200,000

04. 2017 Registered the patent for "Sleep management device and method" (10-2015-0099867)

04. 2021 Arirang TV Biz Tech pettech product broadcast (PuppyDoc)

04. 2021 Signed a \$50,000 supply contract with KT for "PuppyDoc", which was selected as a useful product by KT 03. 2021 Puppydoc achieved 247% target in Makuake crowdfunding, Japan