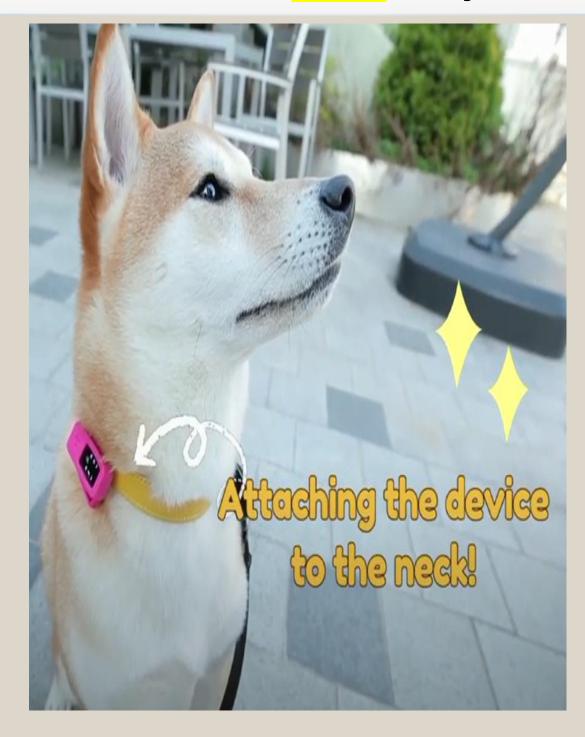

## Hardware Wearable Band Type

- •Wearing to your dog's harness or neckband.
- Sensing data: sunlight, UV, light pollution, exercise, walking, rest, steps