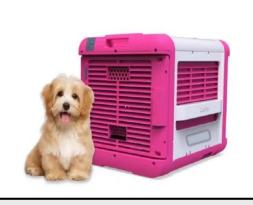

## PuppyDoc for Dog

#### Wearable for Dog

### PuppyDoc, Pet Care Solution for Dogs

- All-day sun exposure, uv exposure & activity level monitoring.
- Auto set fitness goals applying AI by breed, gender, age & weight.
- Tells the best way to manage dog's health by sun exposure & activity.
- Tells where your dog has been and what they've been up to.