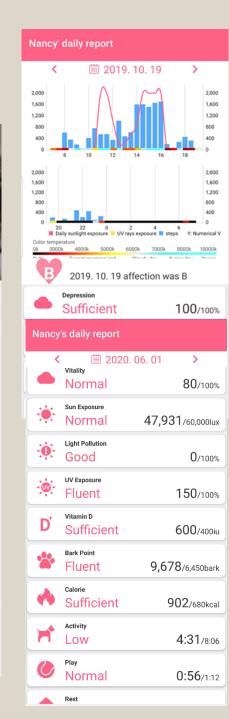

## (5/5) Post-Adoption management of abandoned dogs

 A monitoring service that helps families who adopt abandoned dogs take good care of their dogs.(web version).

- Prevention of adoption destruction and re-abandonment by monitoring the adoptive families' dog management behaviors
- Establishment of healthy companion life with dogs by advising health promotion activities for dogs
- Database construction to introduce companion family that fits the dog's dispositions
- Settlement of sound adoption systems for abandoned dogs