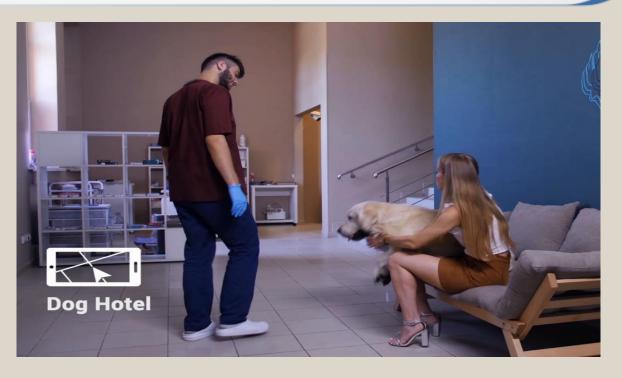

## (3/5) Sharing pet care activity when using consignment facilities

- Safety service that shares your dog's care data, when you use consignment services such as day care or lodging care.
- It is provided through PuppyDoc's multi-user function.

Consignment service

Wearing a PuppyDoc

Day care & Accommodation care

Sharing dog's management data

- Differentiated premium care service unique to consignment facilities which have Puppydoc
- Development of customized care service tailored to your dog's dispositions or tendencies
- Collection of big data on dog's dispositions according to breed, gender, age, and weight