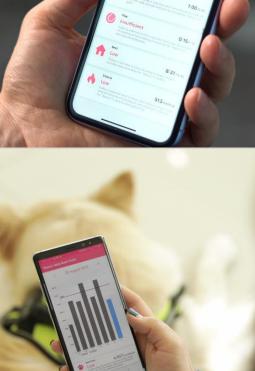

### How can you take good care of your dog?

How do you know what your dog does when alone? How do you know if you are providing your dog with effective sunlight exposure, exercise, walking, rest, and more?

#### PuppyDoc Application Service

- Tells how dog has been while you are away.
- Informs on whether you are providing effective sunlight & activities for dog.
- Checking if dog-walker has walked with your dog.
- Tracking if your dog is close to you.