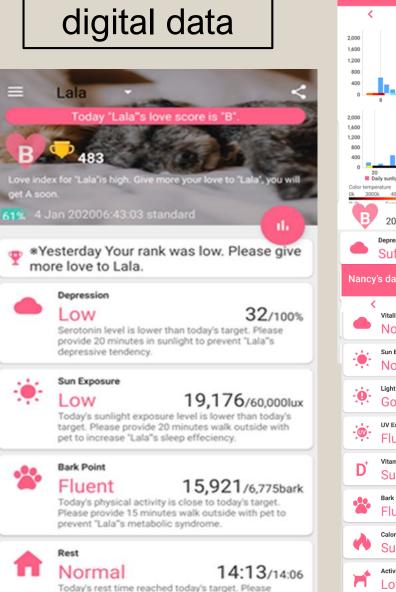

service unique to consignment facilities which have Puppydoc
- Development of customized care service tailored to your dog's dispositions or tendencies
- Collection of big data on dog's dispositions according to breed, gender, age, and weight





### (4/5) Wearable rental service for pet's theme parks.

Informing amount of exercise, steps, calories burned, sunlight at visiting the theme park.



- By analyzing the average activity data of dogs, the data for operating the theme parks is obtained.
- Dissemination of systematic dog health management methods based on data
- Collection of big data on dog's activity level by breed, gender, age, and weight.
- By providing users of theme parks with their dog's activity data, it is possible to impress them with the benefits of using theme parks.



provide rest time tomorrow like today for "Lala"s

Provision of



## (5/5) Post-Adoption management of abandoned dogs

 A monitoring service that helps families who adopt abandoned dogs take good care of their dogs.(web version).



- Prevention of adoption destruction and re-abandonment by monitoring the adoptive families' dog management behaviors
- Establishment of healthy companion life with dogs by advising health promotion activities for dogs
- Database construction to introduce companion family that fits the dog's dispositions
- Settlement of sound adoption systems for abandoned dogs

### Certifications & Patents











| Name  | Number            |
|-------|-------------------|
| FCC   | 2AXRE-PUPPYDOC    |
| CE    | DoC               |
| RoHS  | DoC               |
| JPMIC |