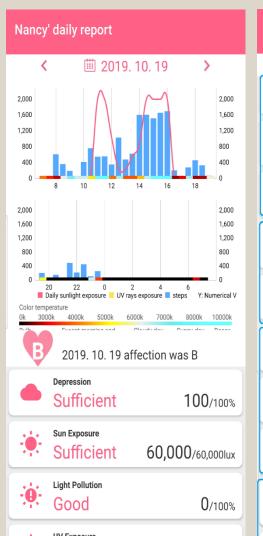

u take good care of your dog?

How do you know what your dog does when alone? How do you know if you are providing your dog with effective sunlight exposure, exercise, walking, rest, and more?





#### PuppyDoc Application Service

- Tells how dog has been while you are away.
- Informs on whether you are providing effective sunlight & activities for dog.
- Checking if dog-walker has walked with your dog.
- Tracking if your dog is close to you.











## (1/5) Subscription service of functional feed based on data

- Subscription service that provides customized functional feed for dogs.
- Development of functional feed products by activity level, sun & UV exposure of dogs.

Analysis of collected data

Functional feed recipes offer

Functional feed products supply

Potential customers





















## (2/5) Using online pet shopping malls with rewards

- Affiliate the pet shopping mall to purchasing products and using services by a reward of PuppyDoc.
- Rewards: 10 items managed by PuppyDoc Differential payment according to the rate of achievement of the daily goal

Acquisition of reward

Using shopping malls

Payment of reward

Deduction of reward





- Diversification of pet online platform services
- Establishment of dog's health management activities such as sun exposure, walking, exercising & etc
- Acquisition of big data about the behavior patterns of dogs and their guardians



## (3/5) Sharing pet care activity when using consignment facilities

- Safety service that shares your dog's care data, when you use consignment services such as day care or lodgin