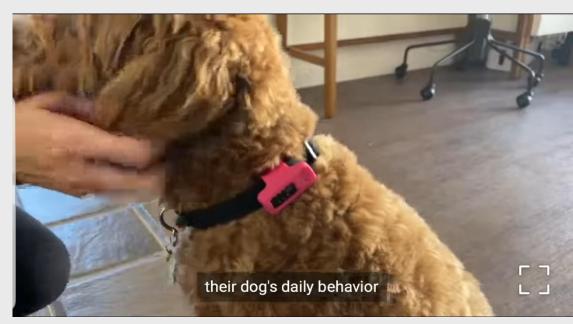

## Hardware Wearable Band Type

- •Wearing to your dog's harness or neckband.
- Sensing data: sunlight, UV, light pollution, exercise, walking, rest, steps

### How can you take good care of your dog?

How do you know what your dog does when alone? How do you know if you are providing your dog with effective sunlight exposure, exercise, walking, rest, and more?

#### PuppyDoc Application Service

- Tells how dog has been while you are away.
- Informs on whether you are providing effective sunlight & activities for dog.
- Checking if dog-walker has walked with your dog.
- Tracking if your dog is close to you.