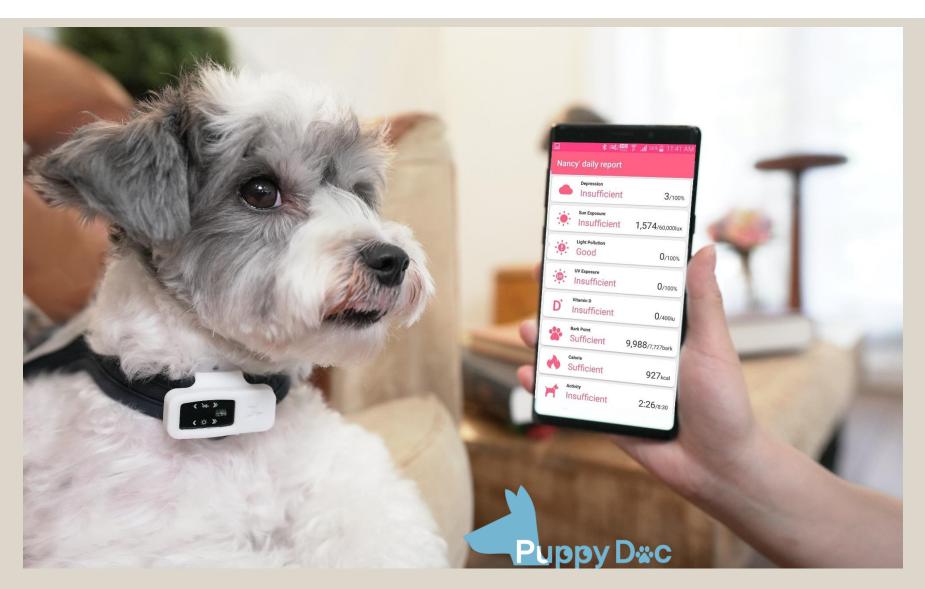

### How can you take good care of your dog?

How do you know what your dog does when alone? How do you know if you are providing your dog with effective sunlight exposure, exercise, walking, rest, and more?

#### PuppyDoc Application Service

- Tells how dog has been while you are away.
- Informs on whether you are providing effective sunlight & activities for dog.
- Checking if dog-walker has walked with your dog.
- Tracking if your dog is close to you.