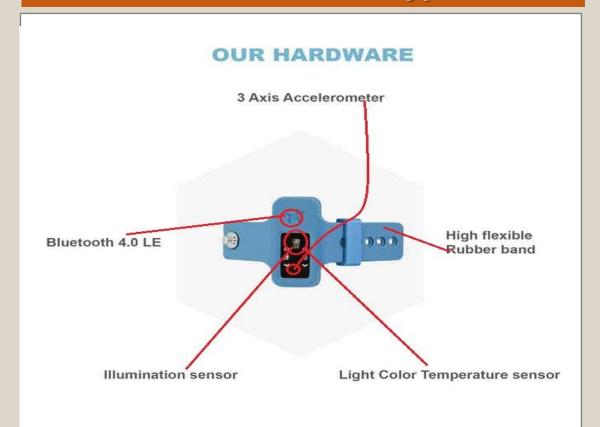

## Hardware Wearable Band Type

- •Wearing to your dog's harness or neckband.
- Sensing data: sunlight, UV, light pollution, exercise, walking, rest, steps