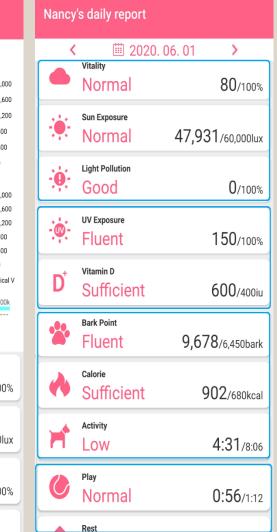

### How can you take good care of your dog?

How do you know what your dog does when alone? How do you know if you are providing your dog with effective sunlight exposure, exercise, walking, rest, and more?

#### PuppyDoc Application Service

- Tells how dog has been while you are away.
- Informs on whether you are providing effective sunlight & activities for dog.
- Checking if dog-walker has walked with your dog.
- Tracking if your dog is close to you.