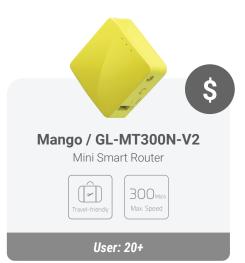

WF certified GL.iNet devices can be deployed on a user-friendly device management cloud with a variety of customizable features.



### Simple To Manage Network and Data Usage

With just a few clicks, you can use the GL.iNet GoodCloud platform to manage and optimize your network and the powerful tools made by Facebook to monetize user Wi-Fi usage.



#### **Affordability**

GL.iNet provides a wide range of XWF certified devices with affordable prices for enterprise projects and business large or small.



### **New Business Opportunities**

GL.iNet XWF hardware solution unlocks new markets, maximizing customer value, increasing revenue returns, creating better employee and customer engagement while allowing you to access new customers and verticals markets.





# **Recommended Devices**