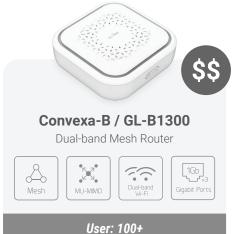

certified GL.iNet devices can be deployed on a user-friendly device management cloud with a variety of customizable features.



### Simple To Manage Network and Data Usage

With just a few clicks, you can use the GL.iNet GoodCloud platform to manage and optimize your network and the powerful tools made by Facebook to monetize user Wi-Fi usage.



#### **Affordability**

GL.iNet provides a wide range of XWF certified devices with affordable prices for enterprise projects and business large or small.



### **New Business Opportunities**

GL.iNet XWF hardware solution unlocks new markets, maximizing customer value, increasing revenue returns, creating better employee and customer engagement while allowing you to access new customers and verticals markets.





# **Recommended Devices**