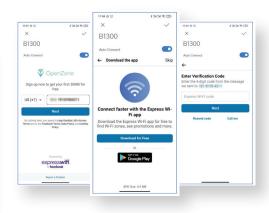

### Simple To Manage Network and Data Usage

With just a few clicks, you can use the GL.iNet GoodCloud platform to manage and optimize your network and the powerful tools made by Facebook to monetize user Wi-Fi usage.