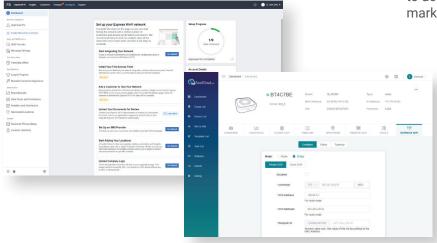

#### **Easy Deployment**

XWF certified GL.iNet devices can be deployed on a user-friendly device management cloud with a variety of customizable features.

### Simple To Manage Network and Data Usage

With just a few clicks, you can use the GL.iNet GoodCloud platform to manage and optimize your network and the powerful tools made by Facebook to monetize user Wi-Fi usage.