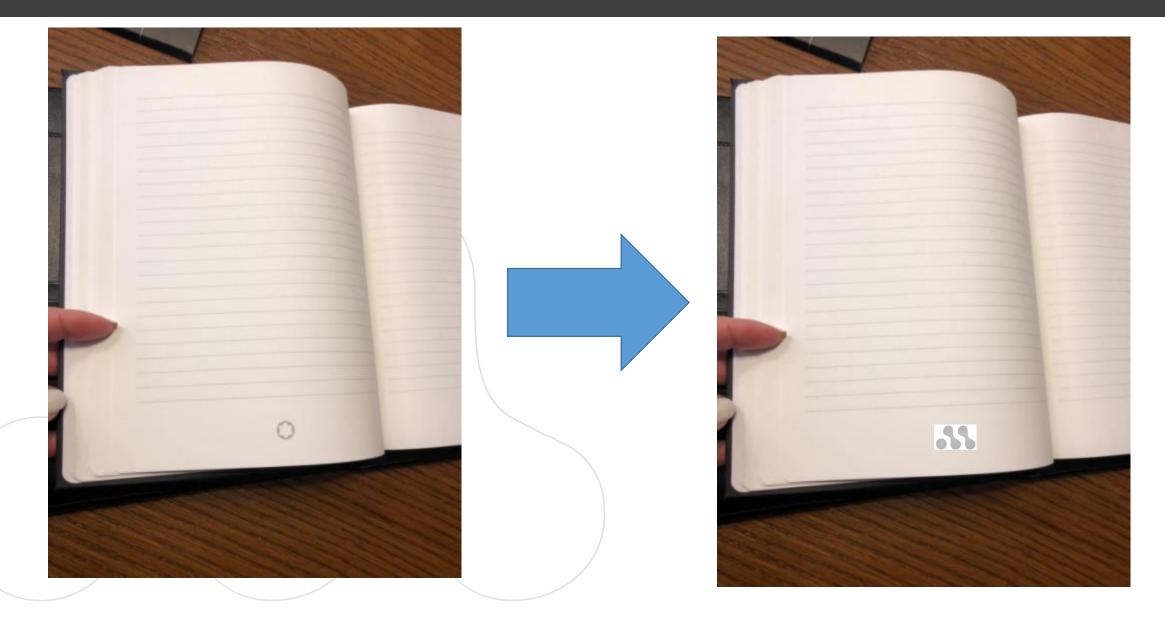

Simulate the "the M" of Monty Mobile logo on the bottom of the page respecting the proportion and color of the Ref