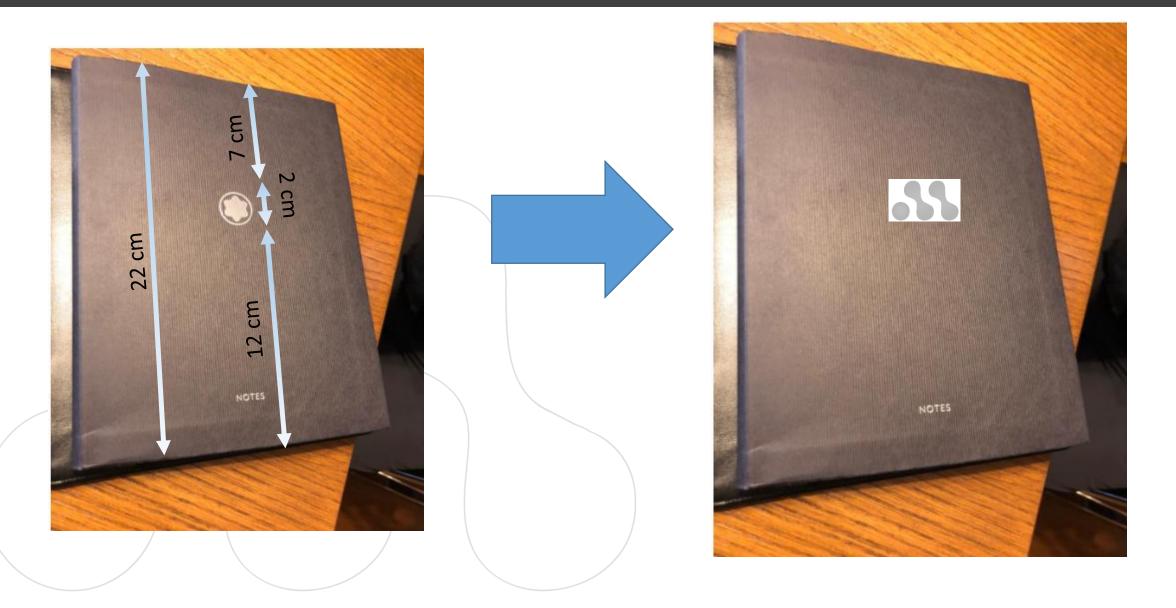

simulate the "M" of Monty Mobile logo on the bottom middle of the book cover respecting the proportion and color of the Ref

simulate the "M" of Monty Mobile logo in the middle of the inside front cover of the note book and at the bottom middle of it write Note respecting the proportion and color of the Ref