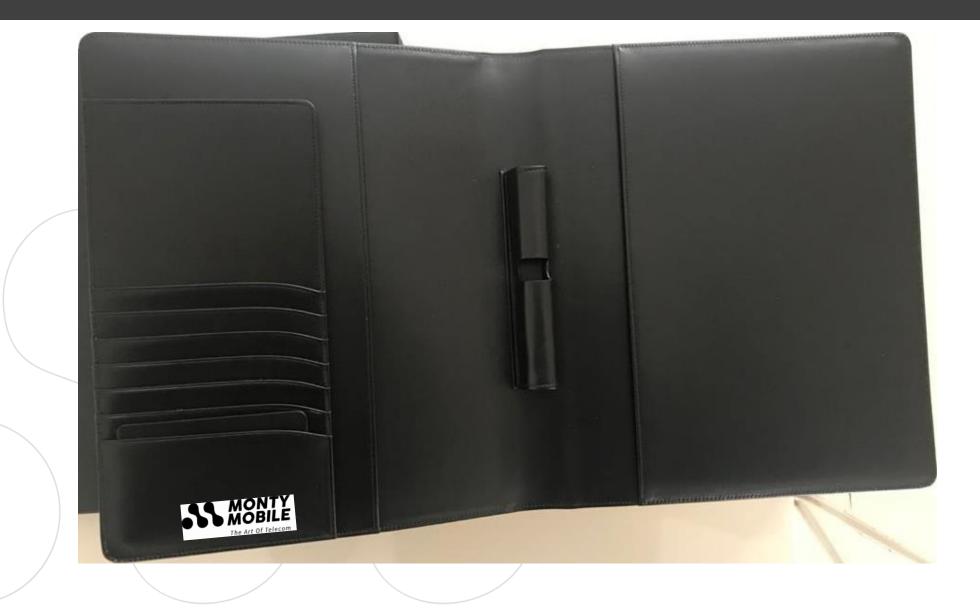

simulate the "M" of Monty Mobile logo on the bottom middle of the book cover respecting the proportion and color of the Ref

simulate the "M" of Monty Mobile logo in the middle of the inside front cover of the note book and at the bottom middle of it write Note respecting the proportion and color of the Ref