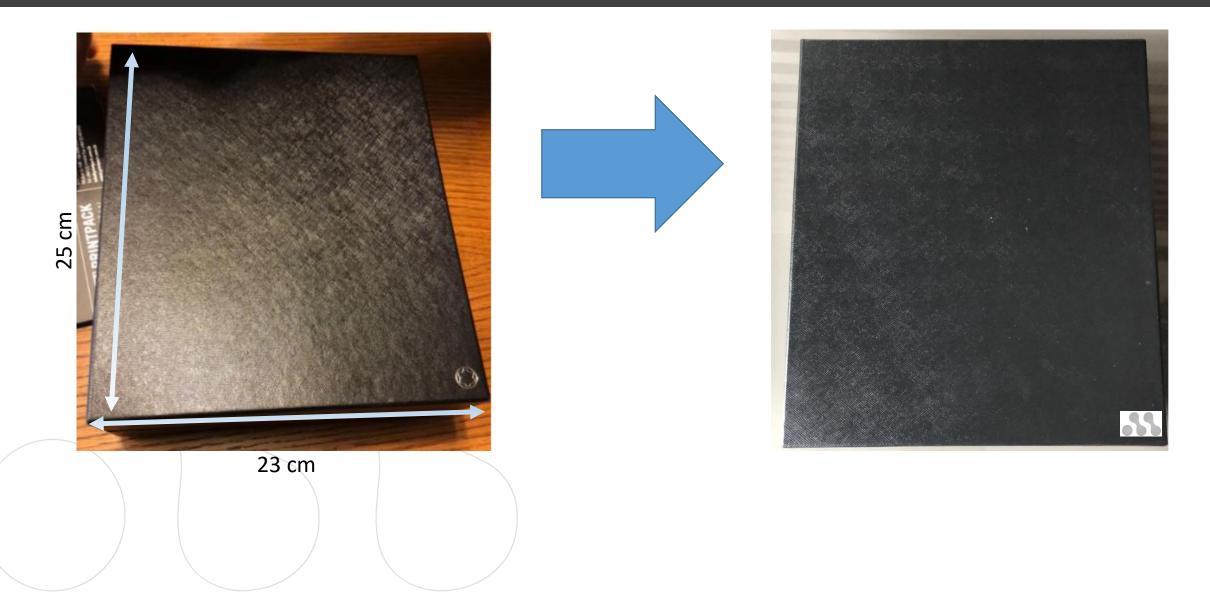

Simulate the "the M" of Monty Mobile logo engraved on the bottom right of the box respecting the proportion and color of the Ref

simulate Monty Mobile logo with the tagline the art of telecom engraved on the bottom middle left of book handle respecting the proportion and color of the Ref