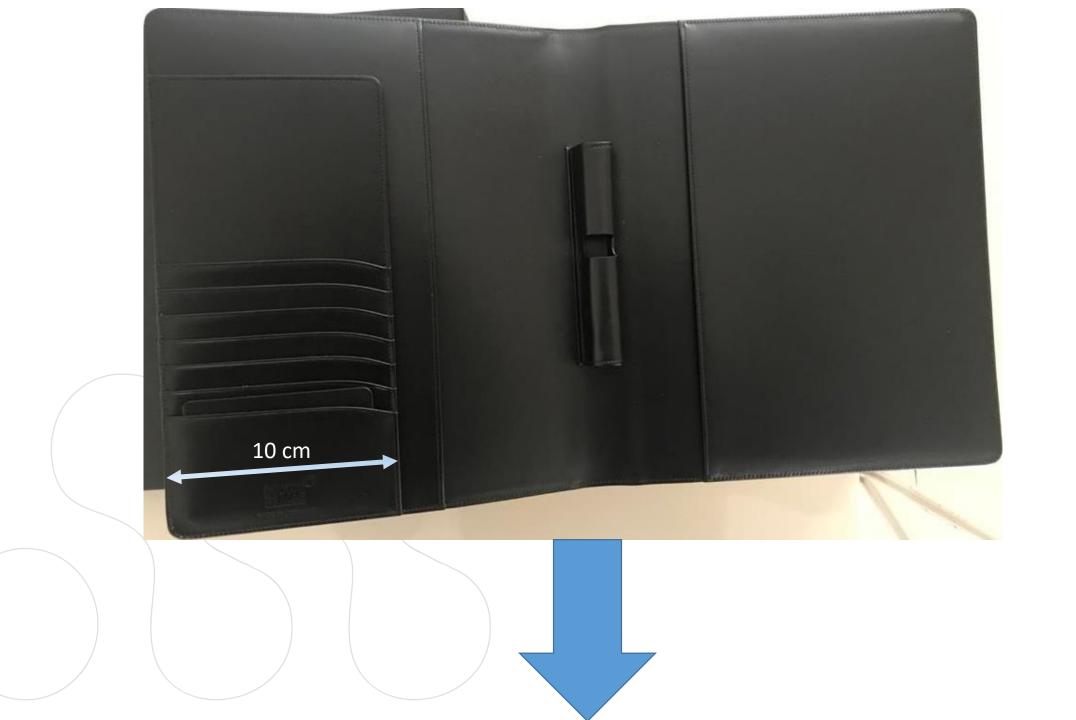

Simulate the "the M" of Monty Mobile logo engraved on the bottom right of the box respecting the proportion and color of the Ref

simulate Monty Mobile logo with the tagline the art of telecom engraved on the bottom middle left of book handle respecting the proportion and color of the Ref