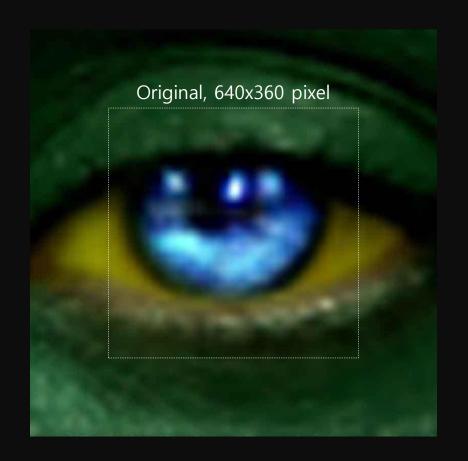

## Core tech: Al upscale

Make image / video to higher resolution without Blur and Noise