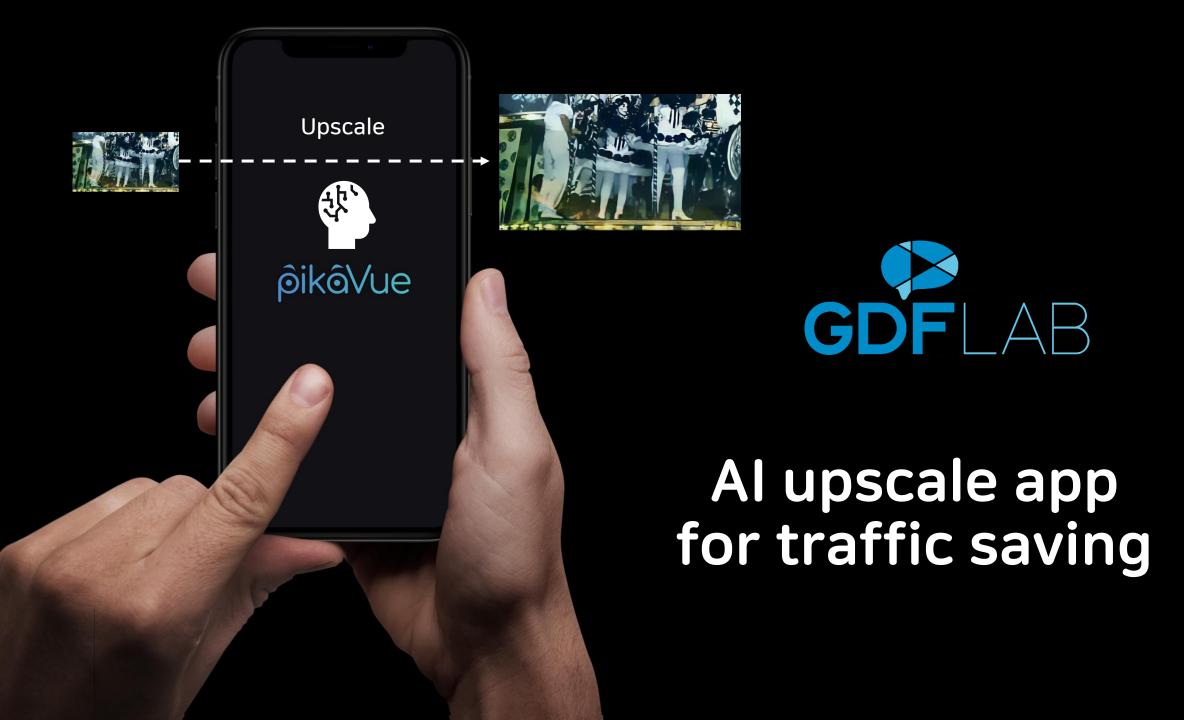

# Al upscale for traffic saving

Low resolution small data

Upscale (Real time)

pik@Vue

Play

High resolution