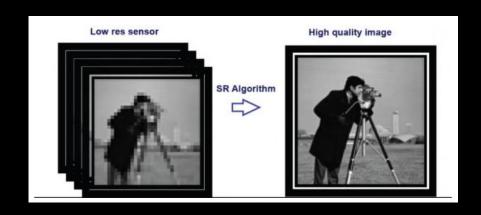

## Core tech: Al upscale

Make image / video to higher resolution without Blur and Noise

# Challenge of Al Upscale