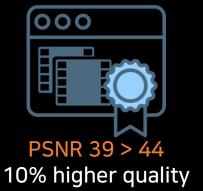

## GDFLAB: speed and quality

specialized algorithm for hundreds of images/videos

\* test result for sales contract at 2020.06

2.1sec > 0.1sec 20 times faster