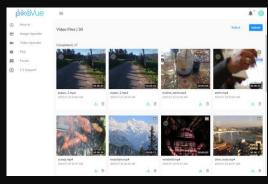

# Al upscale for traffic saving

Low resolution small data

Upscale (Real time)

pik@Vue

Play

High resolution