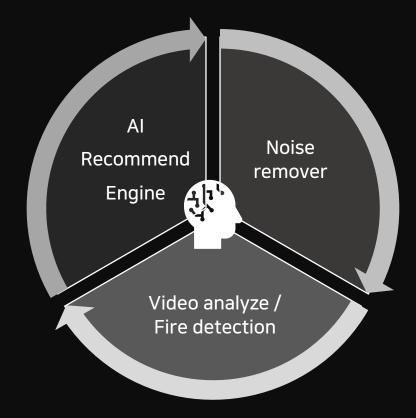

## Other products

AI VOD recommendation

#### SaaS Al upscale

X-ray enhance S/W

## Upscale based fire detection