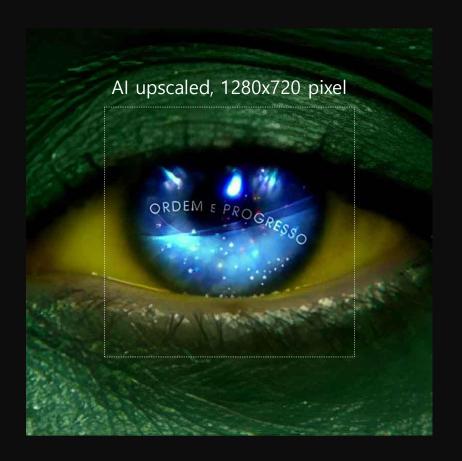

## Core tech: Al upscale

Make image / video to higher resolution without Blur and Noise