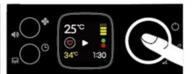

## Capable of responding to various situations 9 smart operating modes

사용자 조건 설정

빠른 드라이 (TURBO DRY)

표준 드라이 (GENTLE DRY)

냉풍 드라이 (COOL DRY)

시원한 하우스 (COOL HOUSE)

산책케어

따뜻한 하우스

그루밍 타임 (GROOMING TIME)

뉴케어

자동살균 (SELF CLEANING)

### Easy to use

Press and hold the right button to turn on the power

Turn the right button to select the desired mode

Press and hold the right button to start operation

| BUTTON | LONG PRESS       | SHORT PRESS              |
|--------|------------------|--------------------------|
| Α      | Power<br>On/Off  | Mode<br>Selection/ Pause |
| В      | Sound<br>On/Off  | Air Volume<br>Selection  |
| С      | Lights<br>On/Off | Time Setting             |