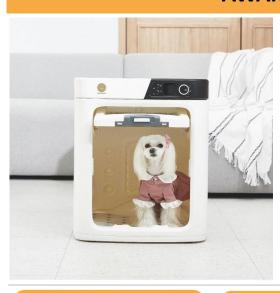

# PEPE PET DRY ROOM DR-100 PRO

Using the three-dimensional circulating hot air system, it is easily transmitted to the pets hair. It reduce the stress of the pets sensitive to the wind and at the same time it managed the pet skin care progress!

## PEPE Pet Dry Room SPECIFICATION

Dry size of various breeds!

Even medium-sized dogs
weighing 11kg Enough size

Product Name: Pepe Pet Dry Room Pro

Model: DR-100PRO

Size [Outside]: L50 x W60 x H58 cm
Size [Inside]: L43 x W50 x H45 cm
Air Circulation: 7-way air circulation