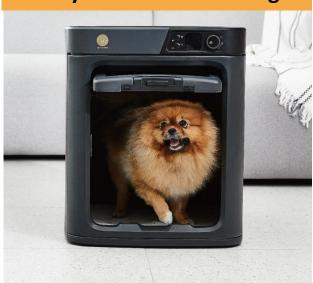

# PEPE PET DRY ROOM DR-100 PRO

Using the three-dimensional circulating hot air system, it is easily transmitted to the pets hair. It reduce the stress of the pets sensitive to the wind and at the same time it managed the pet skin care progress!

## Perfect facial dryness, PEPE Pet Dry Room!

Toward the eyes and ears of the companion animal No direct wind The stress of the pet is also less.