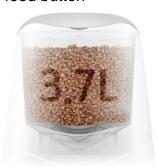

Status message mobile phone transmission function

One touch manual feed button

Removable feed container

3.7L Capacity

Feed jam prevention technology

Manage anytime, anywhere

Separate washable!
3.7L large-capacity
feed storage and
one-touch manual
feed button

#### 3.7L High Capacity Feed Box

Feed our kids!

You should always be able to manage the feed.

## Specifications PePe Nutri Smart Feeder

Model Name: SF-100 Size: 220 \* 220 \* 350mm

Weight: 2 kg

Capacity: 3.7L (125oz) Power source: DC 5V 2A

Wi-Fi Max Connection Distance: 25m