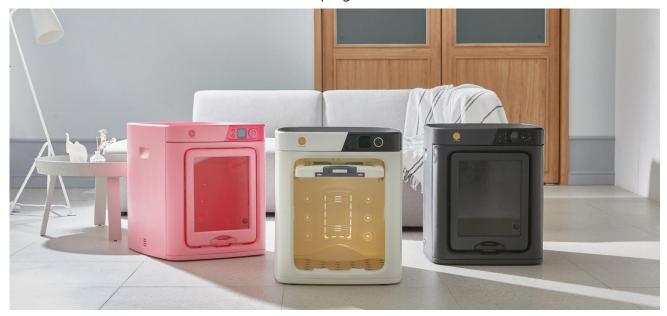

# PEPE PET DRY ROOM DR-100 PRO

Using the three-dimensional circulating hot air system, it is easily transmitted to the pets hair. It reduce the stress of the pets sensitive to the wind and at the same time it managed the pet skin care progress!

### Design with PEPE's own philosophy

Based on simplicity, It is designed to blend into the space naturally.

Pink and black colors were added to the existing white color to expand the choice. You can feel free to use it in vivid and chic spaces.