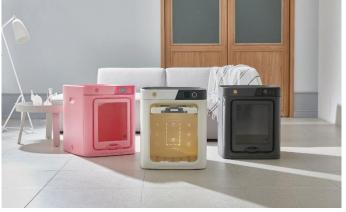

### Design with PEPE's own philosophy

Based on simplicity, It is designed to blend into the space naturally.

Pink and black colors were added to the existing white color to expand the choice. You can feel free to use it in vivid and chic spaces.