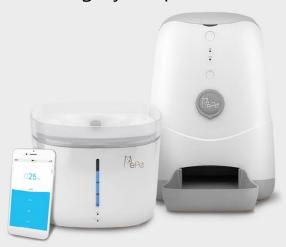

### PEPE SMART DEVICES

**UV Water Springs and Nutri Smart Feeder** 

With PePe Smart Devices
You can now manage your pet's water and feed rules.

PePe Smart Device APP IOT Control

On-time, quantitative/ operational status alarm

Status message mobile phone transmission function

One touch manual feed button

Removable feed container

3.7L Capacity

Feed jam prevention technology

Manage anytime, anywhere

### YOU CAN SEE YOUR PET ANYTIME, ANYWHERE!

You can take care of your pet even when you are away from home.

The Automatic Feeder Pro has a camera and speaker, and can be easily controlled with a mobile app.