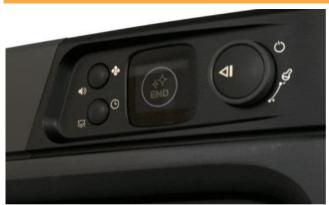

### Easy to use

Press and hold the right button to turn on the power

Turn the right button to select the desired mode

Press and hold the right button to start operation

| BUTTON | LONG PRESS       | SHORT PRESS              |
|--------|------------------|--------------------------|
| Α      | Power<br>On/Off  | Mode<br>Selection/ Pause |
| В      | Sound<br>On/Off  | Air Volume<br>Selection  |
| С      | Lights<br>On/Off | Time Setting             |