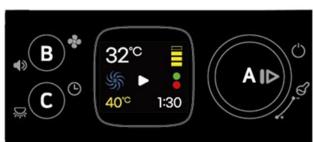

### Easy to use

Press and hold the right button to turn on the power

Turn the right button to select the desired mode

Press and hold the right button to start operation

| BUTTON | LONG PRESS       | SHORT PRESS              |
|--------|------------------|--------------------------|
| Α      | Power<br>On/Off  | Mode<br>Selection/ Pause |
| В      | Sound<br>On/Off  | Air Volume<br>Selection  |
| С      | Lights<br>On/Off | Time Setting             |