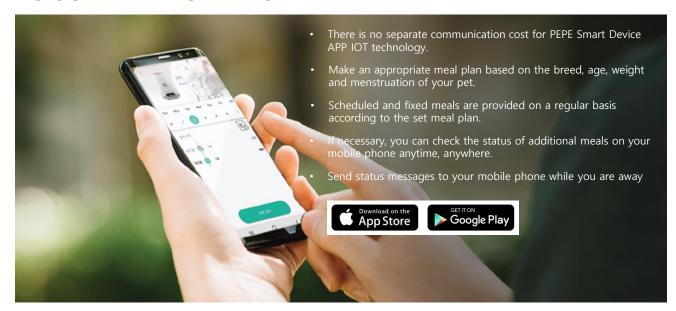

### PEPE SMART DEVICES

**UV Water Springs and Nutri Smart Feeder** 

With PePe Smart Devices
You can now manage your pet's water and feed rules.

PePe Smart Device APP IOT Control

On-time, quantitative/ operational status alarm

Status message mobile phone transmission function

One touch manual feed button

Removable feed container

3.7L Capacity

Feed jam prevention technology

Manage anytime, anywhere

## Feed jam prevention technology and sensor **Stable feeding**

Feed detection triple sensor and feed jam prevention technology Helps stable feeding

Feed detection triple sensor send feed supplement alarm to your mobile phone before the feed in the container runs out

With feed jam prevention technology, it prevents the accident that takes inside from happening.

Powerful rotary motor and reverse rotation system helps to ensure a constant feeding.

### YOU CAN SEE YOUR PET ANYTIME, ANYWHERE!

You can take care of your pet even when you are away from home.

The Automatic Feeder Pro has a camera and speaker, and can be easily controlled with a mobile app.