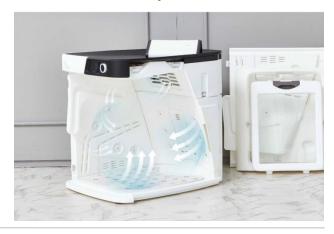

#### **50 Air Circulation System per minute**

Fine-tune the air volume and wind direction to reduce the stress of your wind sensitive pet. The three-dimensional circulation hot air system blows in the appropriate intensity of each part of the hair and makes it dry. It's not about the amount of wind that makes a big noise, it is about how quickly do you circulate the moisture-filled internal air into the fresh external air. PEPE is a key technology to reduce the stress and increase the dry function of pets.

#### Internal-external air circulation more that 50 times per minute!

#### **Comfortable drying without stuffiness**

The mild air is supplied through the clean air and the external air through the all-inone filter and enters the room

Pressure adjustment relief vents control the pressure generated inside the room to prevent hair from blowing through the gaps in the door.

The wet air inside Out quickly, It is a seven-way three-dimensional air circulation system that quickly enters the outside fresh air.

Zero static pressure (ideal Air flow) You can dry comfortably.