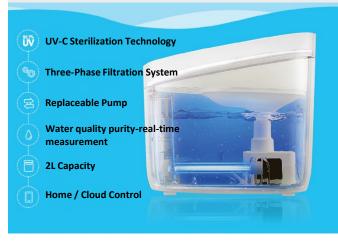

## Real time moisture purity measurement

Built-in SMART TDS sensor allows you to check your drinking water in real time.

#### What is TDS?

In numerical value, the Total Dissolve Solids is used as an indicator to determine the general quality of water.

PEPE Smart Devices easy realtime water quality status that you can check to the application.

## Sterilization technology without side effects Powerful UV Sterilization

Safe and no side effects recognized by US NSF with built-in UV-C ultraviolet sterilization technology.

### 3 Types of Purification Filtering

Micro-mesh, palm activated carbon, ion exchange resin, filters out chemicals, picks up odours, and adjusts pH levels.

## Specifications PePe UV Water Springs

Model Name: CW-100 Size: 208 \* 198 \* 181mm

Weight: 1.2kg Capacity: 2L (68oz) Power source: DC 5V 2A

Max Wi-Fi connection distance: 25m UV lamp life: 15,000 hours (625 days)