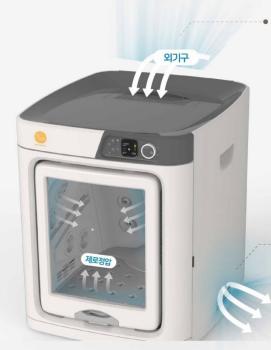

## Reduced stress on pets' face hitting 7-way air circulation design

#### **50 Air Circulation System per minute**

Fine-tune the air volume and wind direction to reduce the stress of your wind sensitive pet. The three-dimensional circulation hot air system blows in the appropriate intensity of each part of the hair and makes it dry. It's not about the amount of wind that makes a big noise, it is about how quickly do you circulate the moisture-filled internal air into the fresh external air. PEPE is a key technology to reduce the stress and increase the dry function of pets.

#### Internal-external air circulation more that 50 times per minute!

The wet air inside Out quickly, It is a seven-way three-dimensional air circulation system that quickly enters the outside fresh air.

Zero static pressure (ideal Air flow) You can dry comfortably.