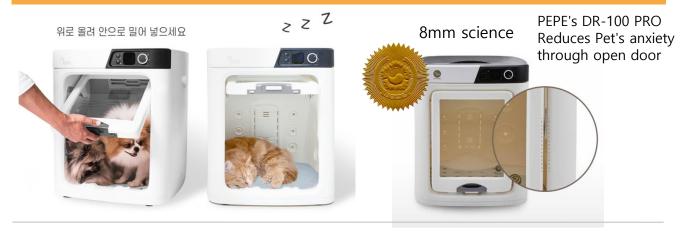

# PEPE PET DRY ROOM DR-100 PRO

Using the three-dimensional circulating hot air system, it is easily transmitted to the pets hair. It reduce the stress of the pets sensitive to the wind and at the same time it managed the pet skin care progress!

## Perfect facial dryness, PEPE Pet Dry Room!

Toward the eyes and ears of the companion animal No direct wind The stress of the pet is also less.