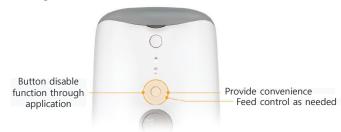

### PEPE SMART DEVICES

**UV Water Springs and Nutri Smart Feeder** 

With PePe Smart Devices
You can now manage your pet's water and feed rules.

PePe Smart Device APP IOT Control

On-time, quantitative/ operational status alarm

Status message mobile phone transmission function

One touch manual feed button

Removable feed container

3.7L Capacity

Feed jam prevention technology

Manage anytime, anywhere