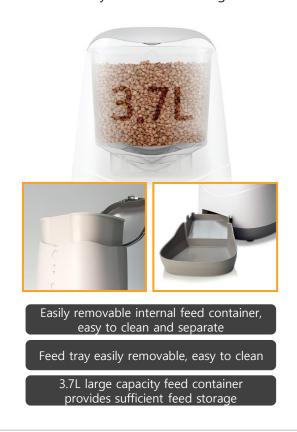

Status message mobile phone transmission function

One touch manual feed button

Removable feed container

3.7L Capacity

Feed jam prevention technology

Manage anytime, anywhere

Separate washable!
3.7L large-capacity
feed storage and
one-touch manual
feed button

#### 3.7L High Capacity Feed Box

Feed our kids!

You should always be able to manage the feed.