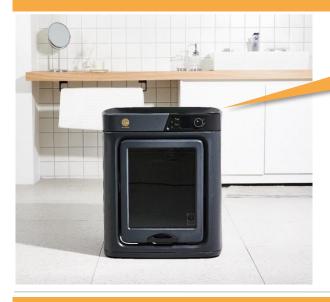

# PEPE PET DRY ROOM DR-100 PRO

Using the three-dimensional circulating hot air system, it is easily transmitted to the pets hair. It reduce the stress of the pets sensitive to the wind and at the same time it managed the pet skin care progress!

## PEPE Pet Dry Room SPECIFICATION

Dry size of various breeds!

Even medium-sized dogs
weighing 11kg Enough size

Product Name: Pepe Pet Dry Room Pro

Model: DR-100PRO

Size [Outside]: L50 x W60 x H58 cm
Size [Inside]: L43 x W50 x H45 cm
Air Circulation: 7-way air circulation