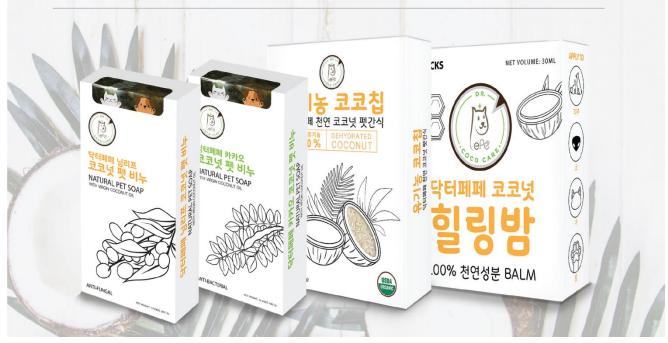

### Healing Balm / Coco Chips / Soap

#### 100% Natural Healing Balm

Caprylic acid and lauric acid contained in coconut can suppress various bacteria, as well as reduce skin inflammation and trouble.

In addition, the vitamins and minerals found in coconuts help to keep skin moisturized for a long time and keep it firm.

#### **Coco Chips made from Coconut**

### Dr. PePe Organic Coco Chips

Dr. Pepe's organic coco chips are made from coconut, a superfood called God's gift.

A well-being snack that helps your pet's weight control, allergies and immunity.

#### Dr. PePe Coco Soap

#### Neem Leaf and Madre De Cacao

Neem Leaf + Natural Coconut Oil: Skin diseases such as itching Cacao + Natural Coconut Oil: Outdoor pets.