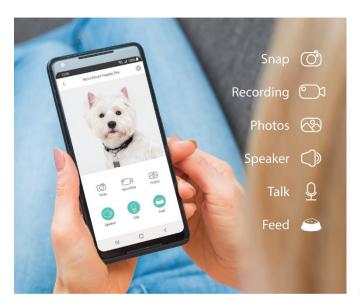

### YOU CAN SEE YOUR PET ANYTIME, ANYWHERE!

You can take care of your pet even when you are away from home.

The Automatic Feeder Pro has a camera and speaker, and can be easily controlled with a mobile app.

#### **Application Remote Control**

#### PePe SMART DEVICE APP IOT