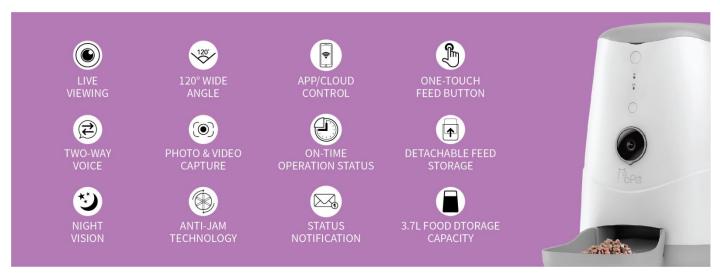

### PEPE SMART DEVICES

**UV Water Springs and Nutri Smart Feeder** 

With PePe Smart Devices
You can now manage your pet's water and feed rules.

PePe Smart Device APP IOT Control

On-time, quantitative/ operational status alarm

Status message mobile phone transmission function

One touch manual feed button

Removable feed container

3.7L Capacity

Feed jam prevention technology

Manage anytime, anywhere

## Feed jam prevention technology and sensor **Stable feeding**

Feed detection triple sensor and feed jam prevention technology Helps stable feeding

Feed detection triple sensor send feed supplement alarm to your mobile phone before the feed in the container runs out

With feed jam prevention technology, it prevents the accident that takes inside from happening.

Powerful rotary motor and reverse rotation system helps to ensure a constant feeding.