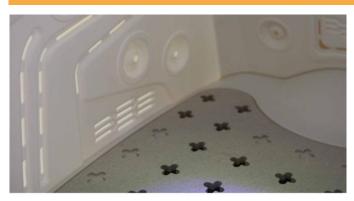

#### Dry without footprints on the floor...

### Strong moisture absorption biopad!

Hips, belly and toes...

You should be able to dry them perfectly even in between.

This is a good dry room!

Pepe's biopad first absorbs and dries moisture that collects from the feet and stomach.