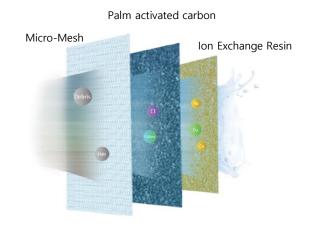

### 3 Types of Purification Filtering

Micro-mesh, palm activated carbon, ion exchange resin, filters out chemicals, picks up odours, and adjusts pH levels.