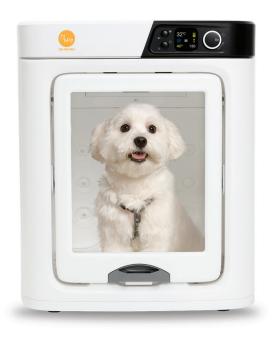

e to health or environmental problems. This program is set for pets to receive care comfortably.



#### WALKING CARE

It is a care mode used after outdoor activities. The program is set with a strong wind to shake off the dust from the pet's body and receive care.



#### WARM HOUSE

This function makes the inside of the dry room warm and cozy. This mode is for cold winter or older pets.



#### COOL HOUSE

This function makes the inside of the dry room cool and comfortable. This mode is for hot summer months or for pets that feel a lot of heat.



## SELF-CLEANING

This mode sterilizes the inside of the dry room with UV-C LED and warm air.



WARNING Please make sure to take the pet out of the dry room and close the door to prevent





@worldwidepepe







www.worldwidepepe.com









THE NEWLY UPGRADED DR-100 PRO IS THE NEW STANDARD FOR AN ADVANCED



# **USER REVIEWS**

COUPANG \*\*\*

NAVER SMART STORE 4.8/5

The noise isn't loud and the temperature can be controlled.

I regret not buying it immediately.

It was hard to wipe and dry their feet before, but now it is really comfortable. I really recommend it.

The wind comes out from the bottom, 39

I got used to it in a day, closed the door and dry my pet right away. So good.

I usually use it as a pet house with the door open.

# IT CAN BE USED UP TO 11 KG.