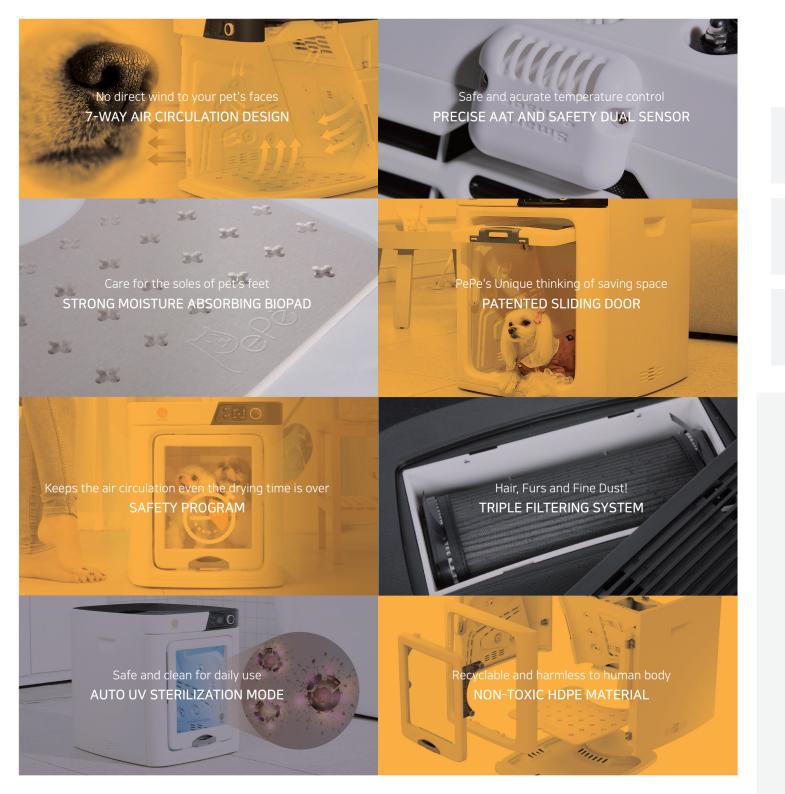

o receive care comfortably.



#### WALKING CARE

It is a care mode used after outdoor activities. The program is set with a strong wind to shake off the dust from the pet's body and receive care.



#### WARM HOUSE

This function makes the inside of the dry room warm and cozy. This mode is for cold winter or older pets.



#### COOL HOUSE

This function makes the inside of the dry room cool and comfortable. This mode is for hot summer months or for pets that feel a lot of heat.



## SELF-CLEANING

This mode sterilizes the inside of the dry room with UV-C LED and warm air.



WARNING Please make sure to take the pet out of the dry room and close the door to prevent





@worldwidepepe







www.worldwidepepe.com









THE NEWLY UPGRADED DR-100 PRO IS THE NEW STANDARD FOR AN ADVANCED



# **USER REVIEWS**

COUPANG \*\*\*

NAVER SMART STORE 4.8/5

The noise isn't loud and the temperature can be controlled.

I regret not buying it immediately.

It was hard to wipe and dry their feet before, but now it is really comfortable. I really recommend it.

The wind comes out from the bottom, 39

I got used to it in a day, closed the door and dry my pet right away. So good.

I usually use it as a pet house with the door open.

# IT CAN BE USED UP TO 11 KG.