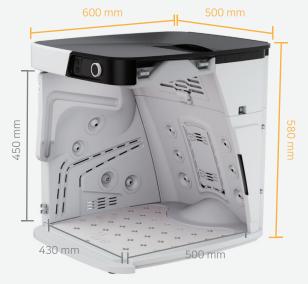

lot of heat.



## SELF-CLEANING

This mode sterilizes the inside of the dry room with UV-C LED and warm air.



WARNING Please make sure to take the pet out of the dry room and close the door to prevent





@worldwidepepe







www.worldwidepepe.com









THE NEWLY UPGRADED DR-100 PRO IS THE NEW STANDARD FOR AN ADVANCED



# **USER REVIEWS**

COUPANG \*\*\*

NAVER SMART STORE 4.8/5

The noise isn't loud and the temperature can be controlled.

I regret not buying it immediately.

It was hard to wipe and dry their feet before, but now it is really comfortable. I really recommend it.

The wind comes out from the bottom, 39

I got used to it in a day, closed the door and dry my pet right away. So good.

I usually use it as a pet house with the door open.

# IT CAN BE USED UP TO 11 KG.