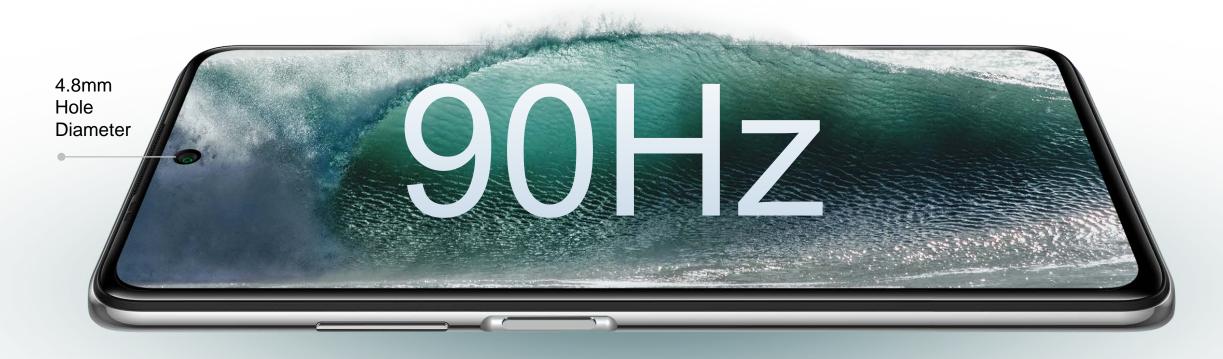

### **Exceed Your Vision**

To maximize the view of display, F7 adopts hole-punch design. With high screen resolution, enables you to get more vivid extraordinary visual experience for unbounded field of view.

6.78" FHD+

91.8%

20.5:9

2460\*1080