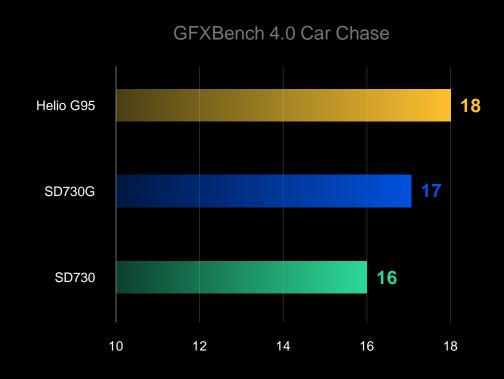

Meteor Butterfly And a Blade LIVE TEST RESULTS

Helio G95 vs SD730/SD730G

GFX 4.0 Manhattan 3.0

Better than SD730G by 14% Better than SD730 by 26%

GFX 4.0 Car Chase

Better than SD730G by 5% Better than SD730 by 13%