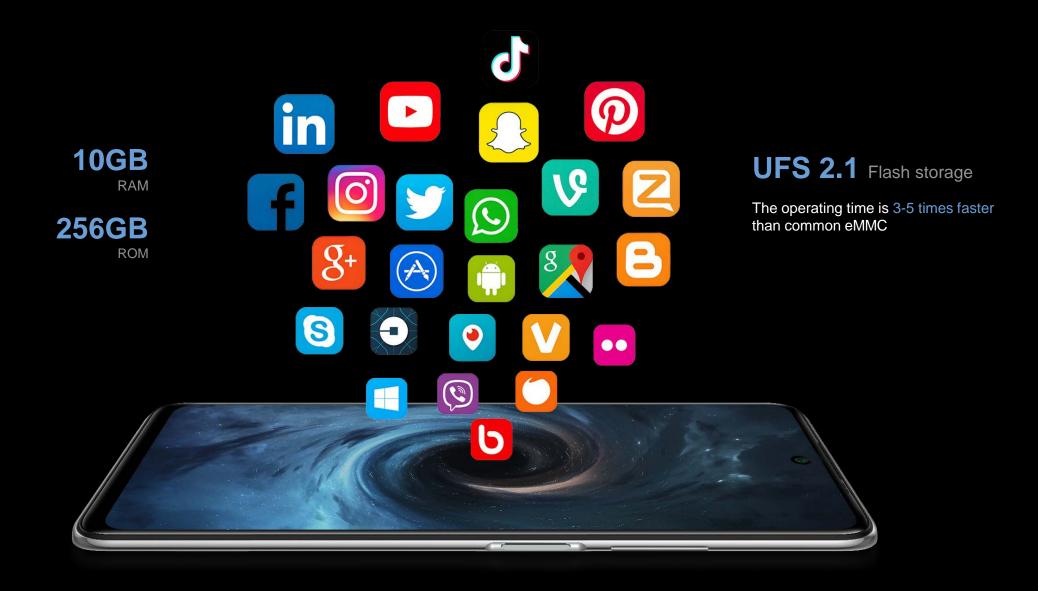

# **Less Lagging, More Storage**

Faster game installation time, Quicker application load time Smoother multitasking switching, Higher task performance efficiency