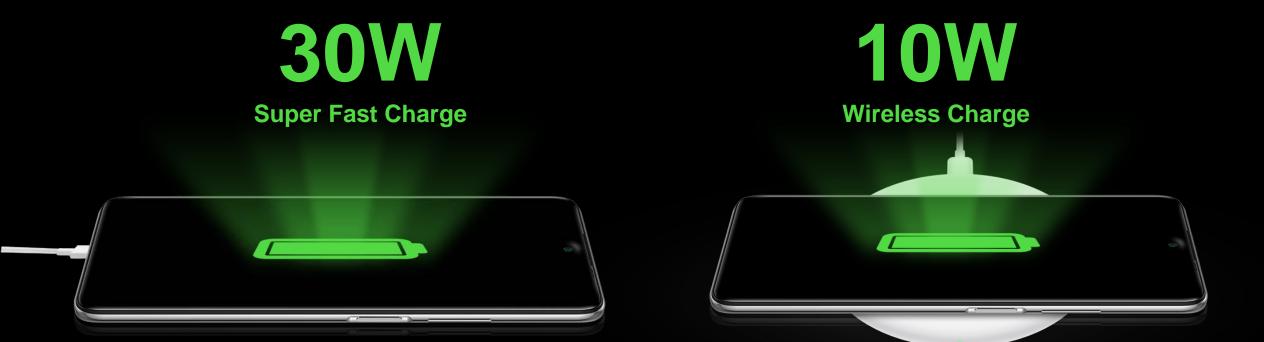

**30W Super Fast Charge** improve the efficiency in daily life

Wireless Charge improve the convenience in daily life

Side-mounted Fingerprint unlock instantly

**4K Video Shooting** become vlogger of the year

# 2 Types of Charge

F7 support 2 types of charge, greatly improving the charging efficiency. Charging in various occasions, multiple choice to deliver a convenience life.