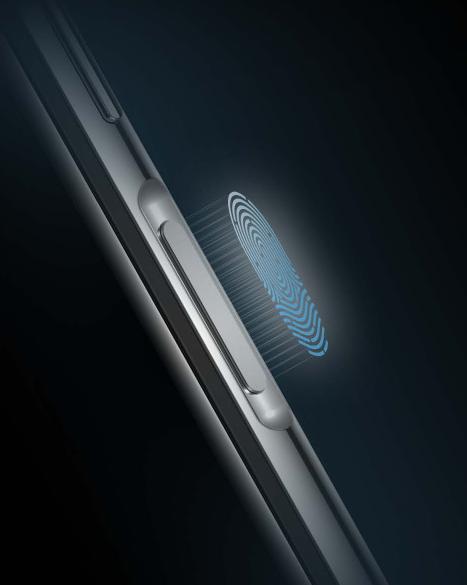

# Side-Mounted Fingerprint Sensor

An integrated side-placement power button with a fingerprint sensor, unlock your phone with a single touch instantly.