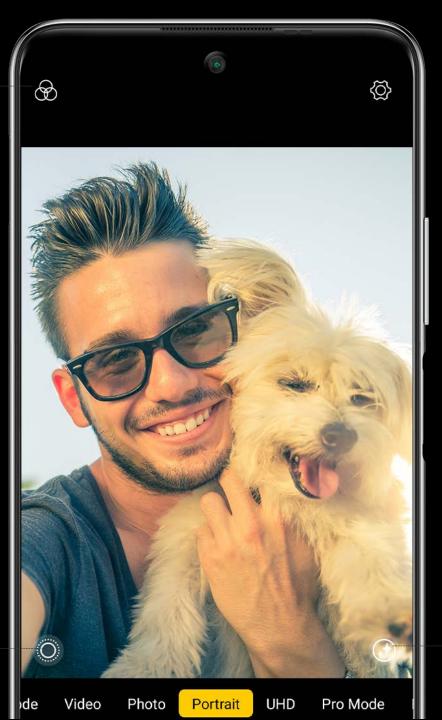

# **Portrait Mode Made for You**

The perfect portrait mode ever -- select the background blur, beauty, and filter during shooting, no need other beauty apps, directly post on social media. Strong combination for perfection.