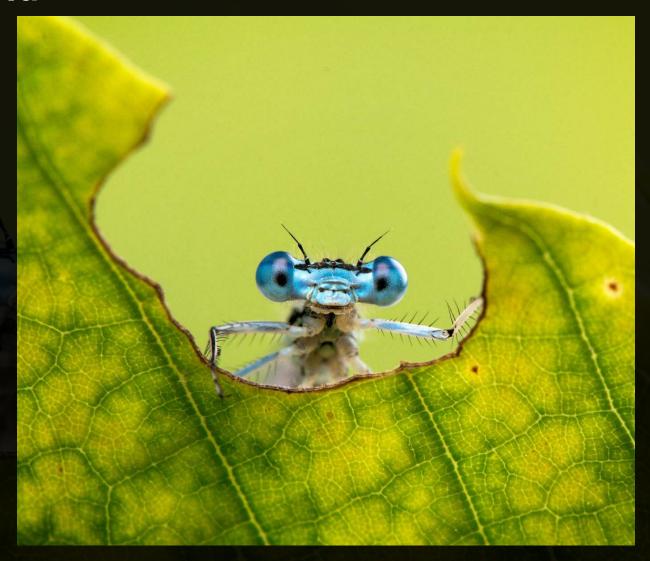

### **Macro Shot for Micro World**

Turn to macro mode, to take extreme close-up shots from 4cm. Discover the beauty and texture of tiny things, lead you into a whole new micro world, enjoy the finest details and delicate color of all.

4cm