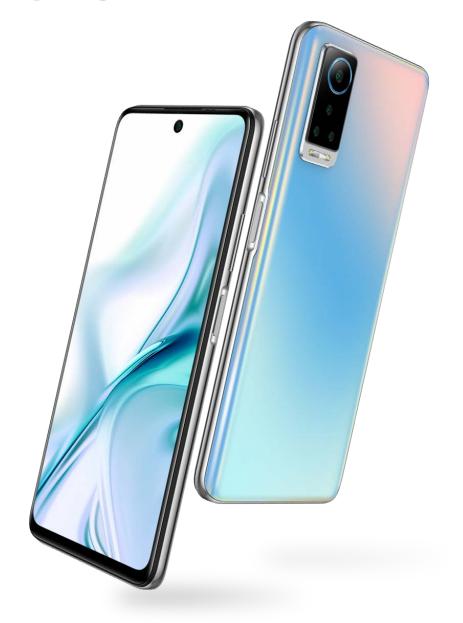

### **Highlights of F7**

3D Four-curved Gradient Back Cover

a fabulous art piece

**6.78" FHD+ Hole-punch Display**90Hz fresh rate

Powered by Helio G95

MTK flagship gaming chipset

**10GB+256GB** less lagging, more storage

**16MP**(32MP optional) **Front Camera** 

clear portrait for selfie lovers

108MP+2MP+5MP+2MP each performs its own functions

**5000mAh Large Battery** ultra long endurance

**~))** 

**NFC** a convenient lifestyle

**30W Super Fast Charge** improve the efficiency in daily life

Wireless Charge improve the convenience in daily life

Side-mounted Fingerprint unlock instantly

**4K Video Shooting** become vlogger of the year

# Design

**F7** 

Helio G95 Flagship Gaming Chipset

108MP AI Quad Camera

30W Super Fast Charge