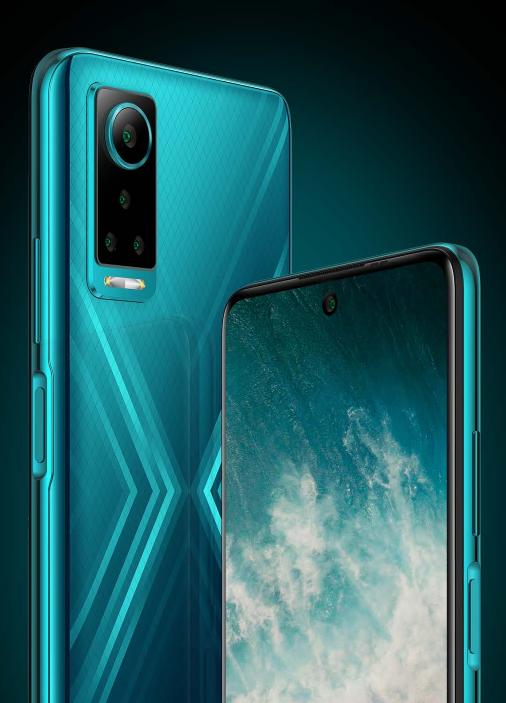

### **Highlights of F7**

3D Four-curved Gradient Back Cover

a fabulous art piece

**6.78" FHD+ Hole-punch Display**90Hz fresh rate

Powered by Helio G95

MTK flagship gaming chipset

**10GB+256GB** less lagging, more storage

**16MP**(32MP optional) **Front Camera** 

clear portrait for selfie lovers

108MP+2MP+5MP+2MP each performs its own functions

**5000mAh Large Battery** ultra long endurance

**~))** 

**NFC** a convenient lifestyle

**30W Super Fast Charge** improve the efficiency in daily life

Wireless Charge improve the convenience in daily life

Side-mounted Fingerprint unlock instantly

**4K Video Shooting** become vlogger of the year