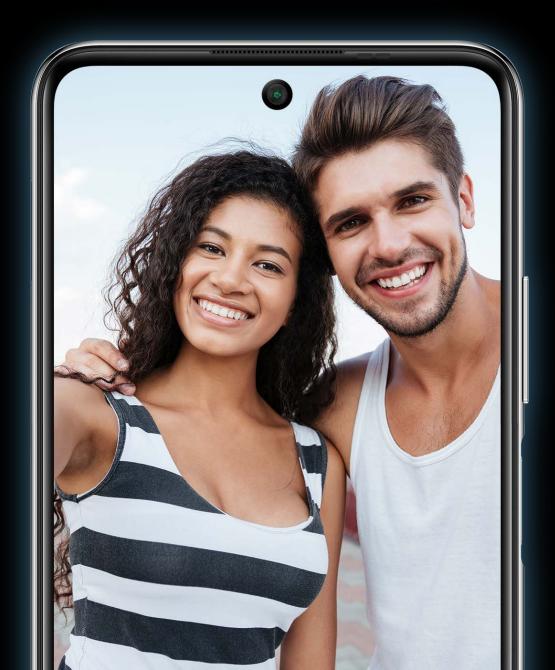

**16MP**(32MP optional) **Front Camera** 

clear portrait for selfie lovers

108MP+2MP+5MP+2MP each performs its own functions

**5000mAh Large Battery** ultra long endurance

**~))** 

**NFC** a convenient lifestyle

# Magnify Your Beauty by 16MP Clear Selfie

Hardware Level Clarity

Bright and well-defined details, snap your extreme beauty.

Portrait Mode for Selfie Lovers

Natural and soft background blur, hide the busy background.

Al Beauty Algorithm

Customize your delicate facial features and smooth skin.

The Filter of Fantasy

Give your selfie a different mood, no need third party software.