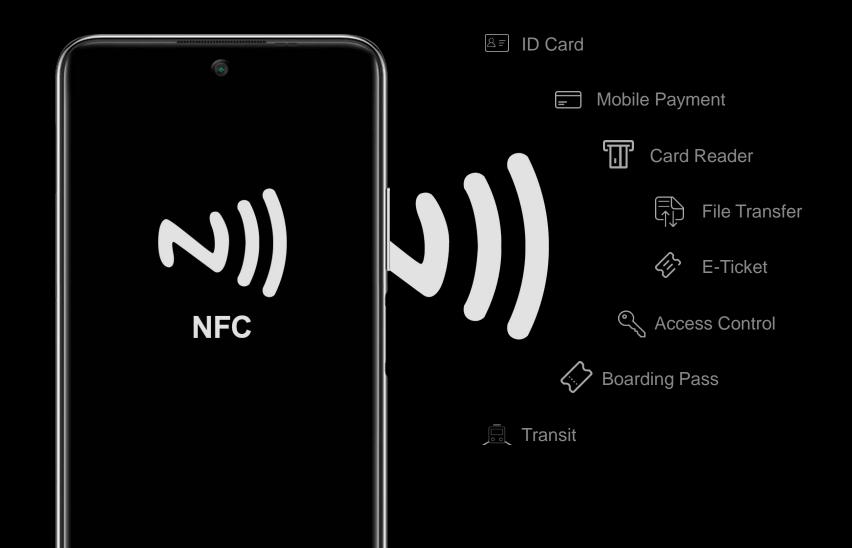

**16MP**(32MP optional) **Front Camera** 

clear portrait for selfie lovers

108MP+2MP+5MP+2MP each performs its own functions

**5000mAh Large Battery** ultra long endurance

**~))** 

**NFC** a convenient lifestyle

### All In One

NFC systems is changing people's entrenched habits, with the development of science and technology, it is increasingly popular, which is widely used for simplified daily life, to chase an easier lifestyle.