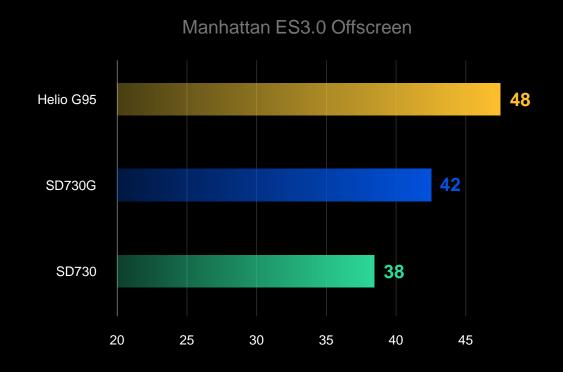

Meteor Butterfly And a Blade LIVE TEST RESULTS

Helio G95 vs SD730/SD730G

GFX 4.0 Manhattan 3.0

Better than SD730G by 14% Better than SD730 by 26%

GFX 4.0 Car Chase

Better than SD730G by 5% Better than SD730 by 13%