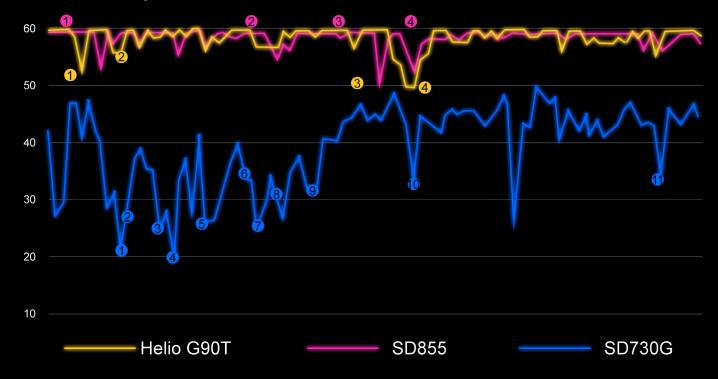

# Meteor Butterfly And a Blade LIVE TEST RESULTS (2 mins)

|           | # of<br>Stutter | Stutter Rate | Performance     |
|-----------|-----------------|--------------|-----------------|
| Helio G95 | 4               | 2            | Smooth          |
| SD855     | 4               | 2            | Smooth          |
| SD730G    | 11              | 5.5          | Serious Stutter |

Helio G95 vs SD730G/SD855

# Helio G95 Smooth Gameplay : Stutter Rate≤ 2 per min

Smoothness on par with SD855, and significantly better than SD 730G

Serious stutter when gaming on SD 730G, stutter rate is approx, 3x higher than Helio G95