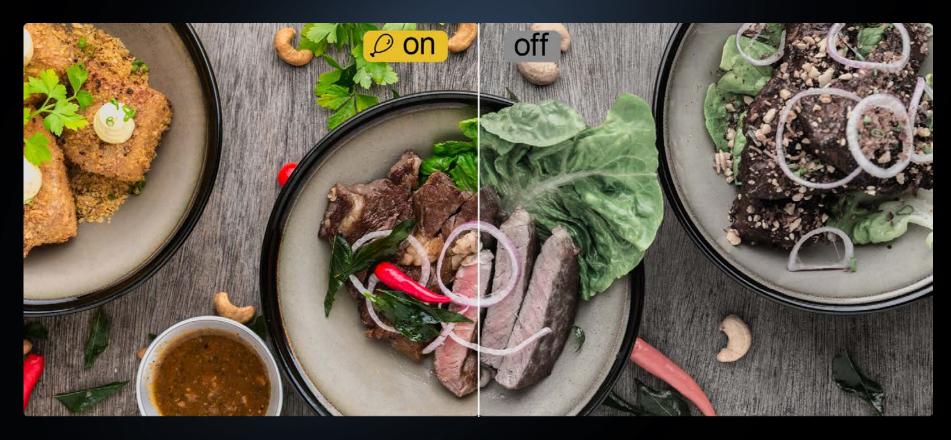

# **Portrait Mode Made for You**

The perfect portrait mode ever -- select the background blur, beauty, and filter during shooting, no need other beauty apps, directly post on social media. Strong combination for perfection.