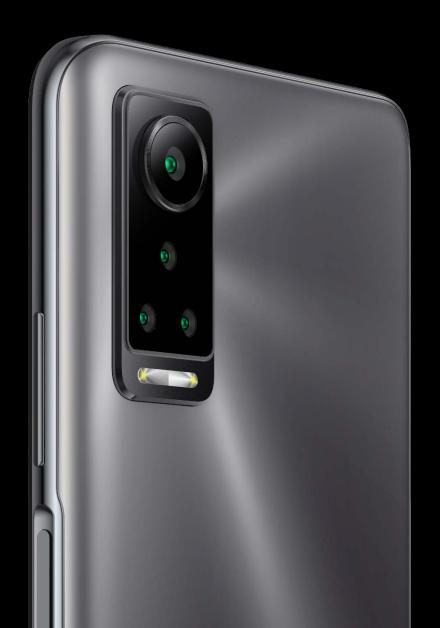

# **Camera Configuration**

**Powerful Combination** for Perfection Samsung 108MP Primary Camera **Depth-of-field** Portrait Sensor 115°. Ultra Wide-angle Lens 4cm Macro Lens **Dual Flash** 