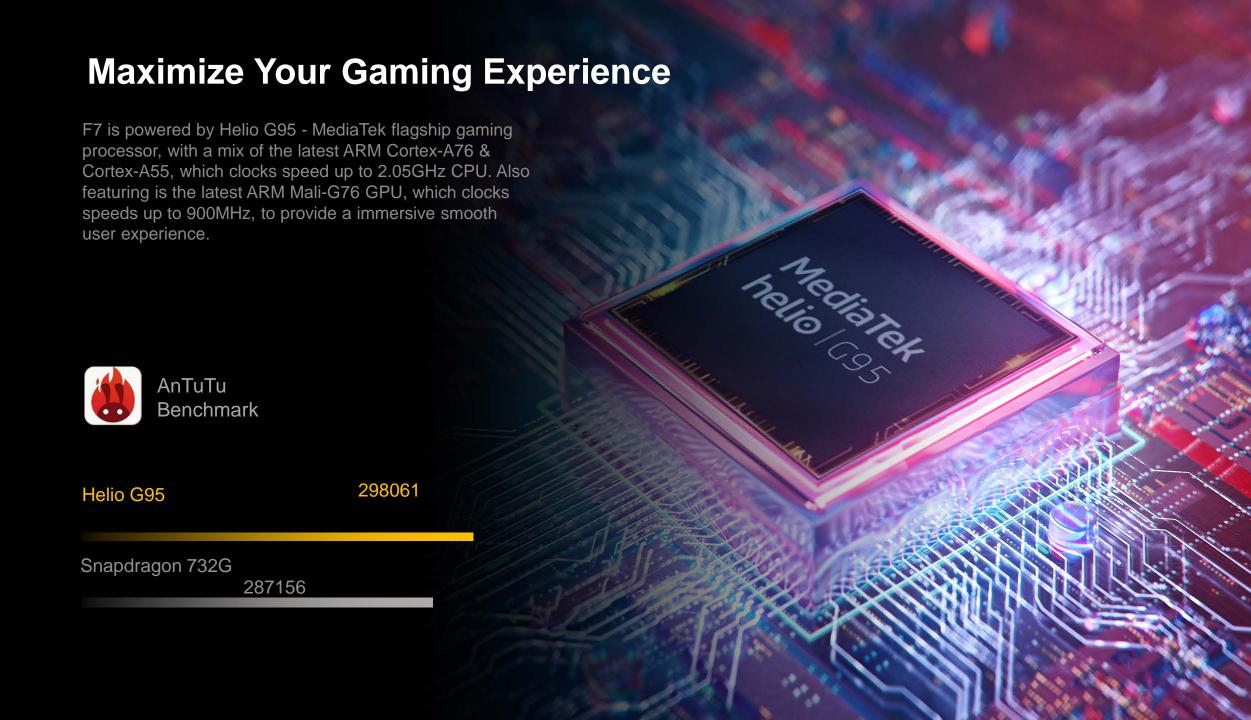

# Meteor Butterfly And a Blade LIVE TEST RESULTS (2 mins)

|           | # of<br>Stutter | Stutter Rate | Performance     |
|-----------|-----------------|--------------|-----------------|
| Helio G95 | 4               | 2            | Smooth          |
| SD855     | 4               | 2            | Smooth          |
| SD730G    | 11              | 5.5          | Serious Stutter |

Helio G95 vs SD730G/SD855

# Helio G95 Smooth Gameplay : Stutter Rate≤ 2 per min

Smoothness on par with SD855, and significantly better than SD 730G

Serious stutter when gaming on SD 730G, stutter rate is approx, 3x higher than Helio G95