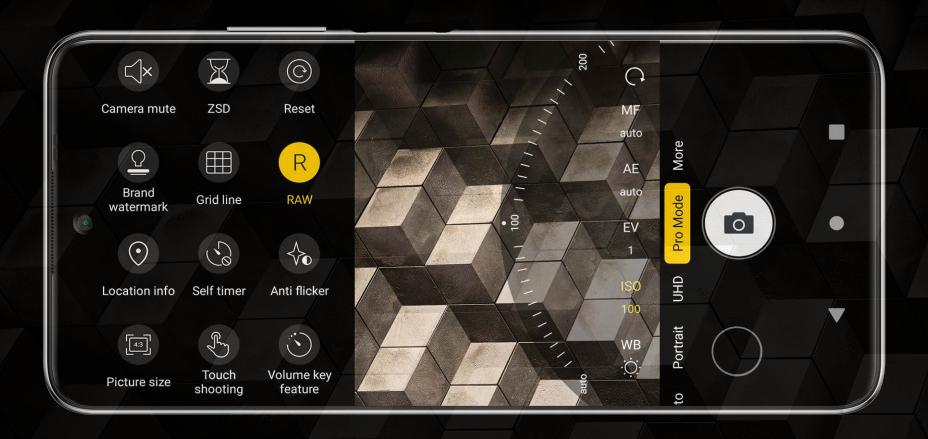

### **Shoot Like A Pro**

Pro mode offers you adjustable parameters adjustment, easy to frame the views even in different scenes, delivering a professionals-like shooting experience. Added Raw save feature, you can select the Raw format to storage, to produce the original image for pros.