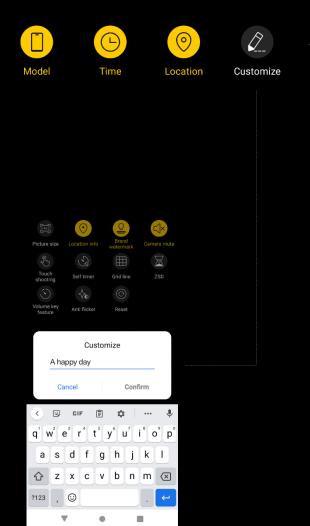

### **Customize Your Watermark**

Edit the watermark with your mood, help you record every bit of daily life.