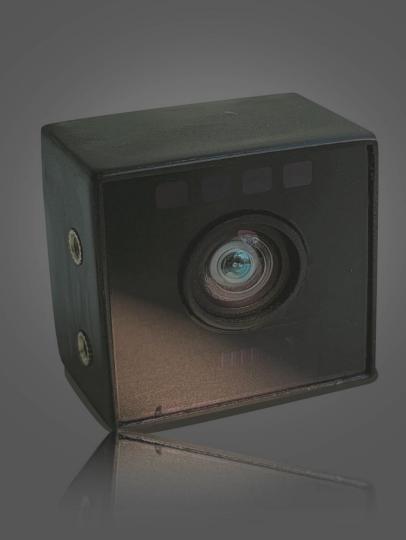

# Cyg-LiDAR

2D / 3D Dual LiDAR

Light Detecting and Ranging Sensor

# Cyg-LiDAR

2D / 3D Dual LiDAR

Cyg-LiDAR can obtain 2D and 3D distance data at the sametime. 3D data is able to accurately recognize the situation and 2D data can be measured long distance