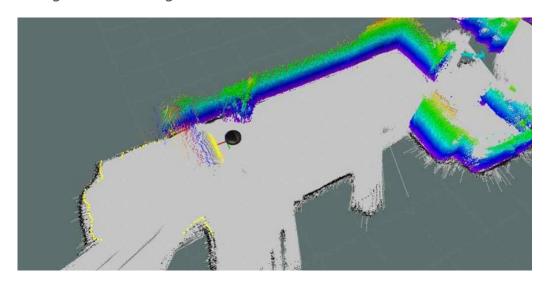

#### **SLAM**

Simultaneous localization and mapping. Image of robot using 2D/3D distance data.