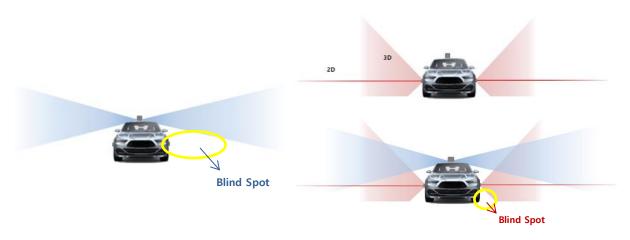

# Cyg-LiDAR

Near-Field LiDAR For Autonomous Vehicles

CygLiDAR can detect dangerous corner cases and objects (such as pets, children, etc.)

It can further comprehensively achieve less blind spots in the sensing zone to ensure the safety of autonomous driving.

W/O Near-field LiDAR

W/ Near-field LiDAR