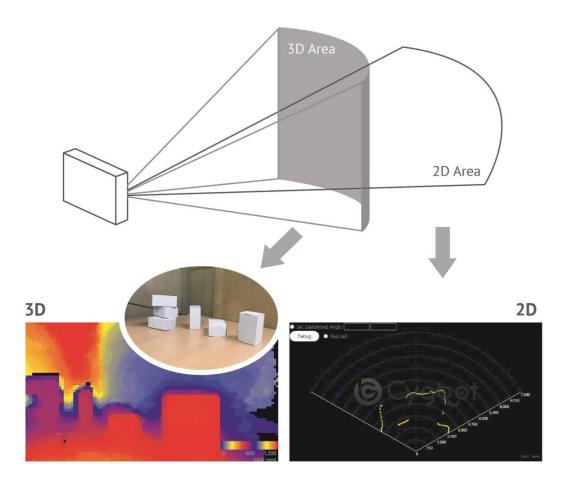

# Cyg-LiDAR

2D / 3D Dual LiDAR

Cyg-LiDAR can obtain 2D and 3D distance data at the sametime. 3D data is able to accurately recognize the situation and 2D data can be measured long distance

#### **SLAM**

Simultaneous localization and mapping. Image of robot using 2D/3D distance data.