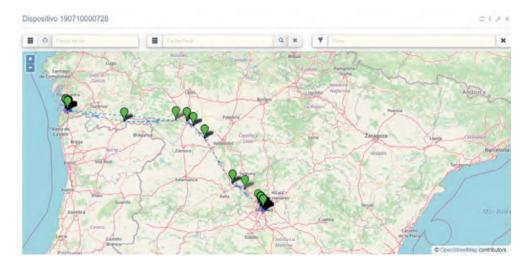

## Saudi Arabia

Power plant construction Operational from January 2019 BLN1007, BLN1000gw and LRK1004 Over 20K BLN1007, 1K5 LRK1004