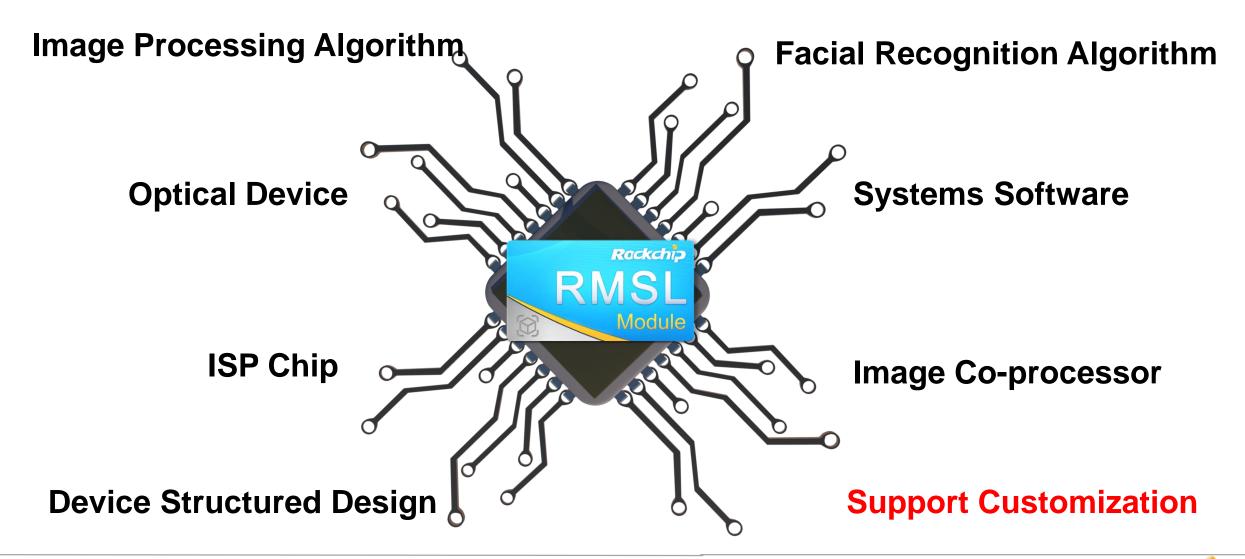

## Technology Advantages

#### **Advantage 1: Support outdoor identification up to 100,000 lux light**

• By improving S/N ratio and optimizing algorithm, even under 100,000 lux light, RMSL can still get the depth information clearly to rebuild the 3D space.

#### **Advantage 2: More comprehensive and accurate 3D depth**

Compared with other two modules in the market, we can find the advantages of RMSL:

- The range can be covered more comprehensively.
- The depth accuracy is more accurate.

## **Advantage 3: Full-stack solution**