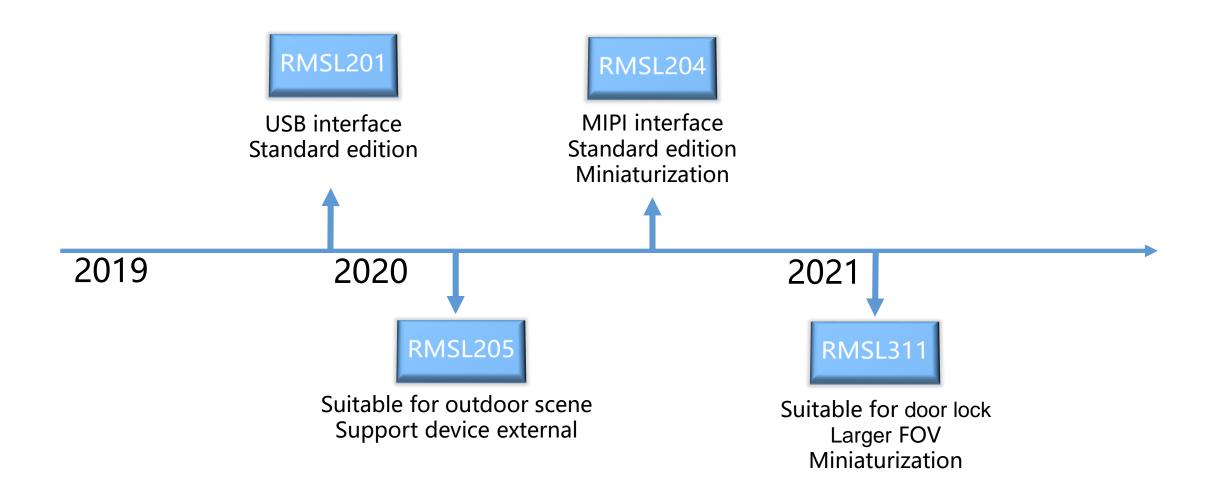

### Roadmap of Rockchip Structured Light Module

- USB interface
- Support WeChat Pay, UnionPay, etc.
- Passed BCTC certification
- Support outdoor identification up to 100,000 lux light
- Living-body recognition algorithm
- Embedded Security chip
- MP

- Support device external after installation
- Three-profings design
- Support WeChat Pay, UnionPay, etc.
- Passed BCTC certification
- Support outdoor identification up to 100,000 lux light
- Living-body recognition algorithm
- Embedded Security chip
- USB interface
- MP

- MIPI interface, Standard edition
- Support UnionPay
- Passed BCTC certification
- Miniaturization, which is suitable for handheld devices, such as POS machine.
- Pre-handling Algorithm
- No MP

This is the design sketch. products support customization.

- Miniaturization and suitable for door lock
- UART interface
- Larger FOV
- Support outdoor identification up to 100,000 lux light
- Support identification at 0.6m distance, which can cover the height from 1.3m to 2m.
- Facial recognition algorithms to achieve face recognition speed of less than 1s.
- No MP