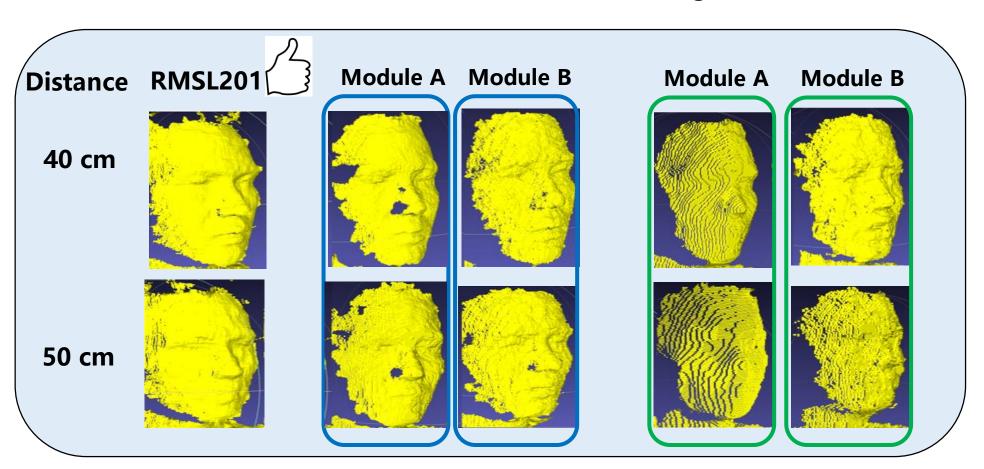

#### **Advantage 2: More comprehensive and accurate 3D depth**

Compared with other two modules in the market, we can find the advantages of RMSL:

- The range can be covered more comprehensively.
- The depth accuracy is more accurate.