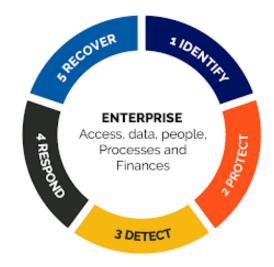

# Cybersecurity

Comprehensive, multi-layered cybersecurity protection, from code to customer information

# Entorno single-tenant

kubernetes

SOC 24x7 para identificar, proteger, detectar y responder ante amenazas de ciberseguridad

**Deloitte.** 