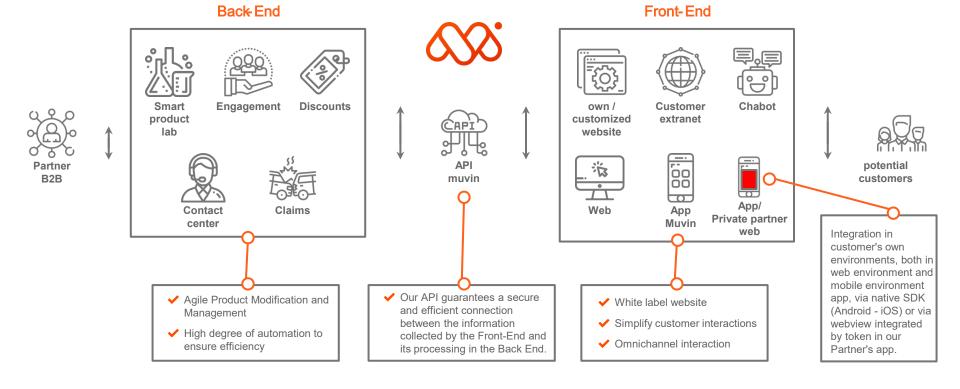

## Front-Ends

- APP, WebAPP and Web fromend design and deployment in less than 3 weeks
- Quotation, contracting, collection and issuance of the policy online
- Own or partner's support tools (C2C, Webchat, DDI, Whatsapp)
- ✓ UXMonitoring & Optimization / Conversion to Sale

## **Commercial attention**

- ✓ Omnichannel commercial & customer support,00% cloud and available 24/7.
- ✓ In-house team of sales consultants with extensive experience in online sales.
- **✓ Customer support** tool integrated into the platform.

#### Back-Ends

- ✓ Smart Product module
- Quotation, contracting and digital signature
- Automated web-based collection and management
- ✓ Integration with core and ERP partner applications

#### Back-Ends + FrontEnds

muvin basic + ...

- Design and deployment of APP, Web APP and Web frontends.
- ✓ Own or partner support tools (WebChat, DDI...)

# Back-Ends + FrontEnds + Commercial attention

muvin digital assets + ...

Commercial customer service (Omnichannel, 100% Cloud and available 24/7)