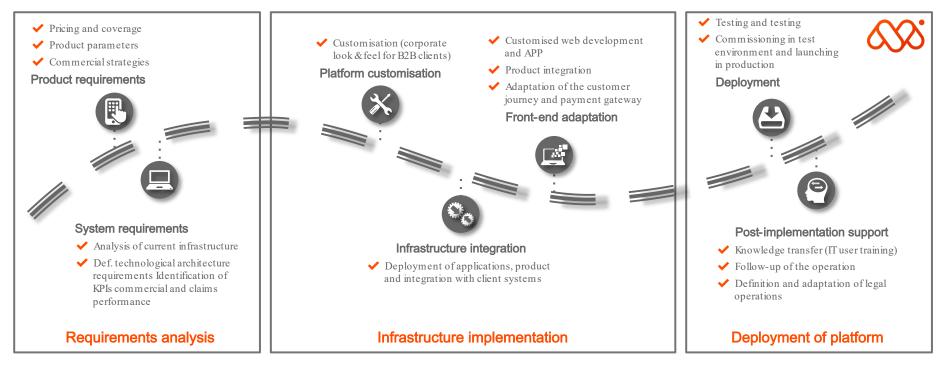

# Payment information security

✓ PCI-DSS Certification

The integration process can take between 3 and 6 months, depending on specific needs and the initial technological situation.