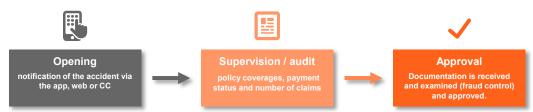

#### Gestión de siniestros

Proceso omnicanal con una estructura de equipos a triple nivel

Advanced fraud control technology

Geolocation of insured asset

Satisfaction survey system

WhatsApp notification to the client with link to Google Review Business and Usabilla.