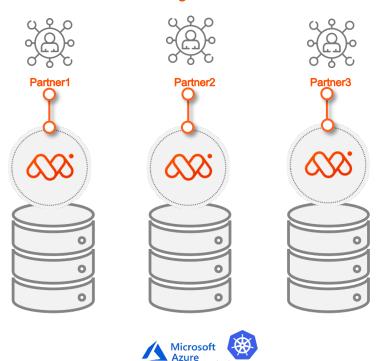

# Entorno single-tenant

kubernetes

SOC 24x7 para identificar, proteger, detectar y responder ante amenazas de ciberseguridad

**Deloitte.** 