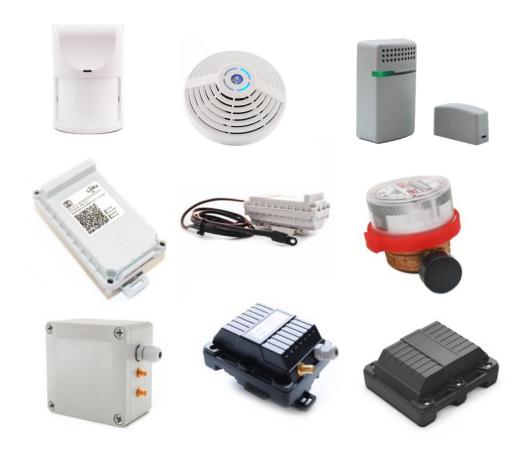

#### **MOBILE APPLICATION**

- Android & iOS app
- Metering view
- Tracking view
- Push Notifications

| SMART   | SOL | LITION | IC |
|---------|-----|--------|----|
| SIVIARI | SOL |        | 13 |

| TEMP | HUMIDITY | CO2   | NOISE | LIGHT |
|------|----------|-------|-------|-------|
| DOOR | PRESENCE | LEVEL | SMOKE |       |

| WATER | GAS | ELECTRICITY | LORAWAN<br>GATEWAY |
|-------|-----|-------------|--------------------|
|       |     |             |                    |

| GPS | WIFI | BLE | ACTIVITY |
|-----|------|-----|----------|
|-----|------|-----|----------|