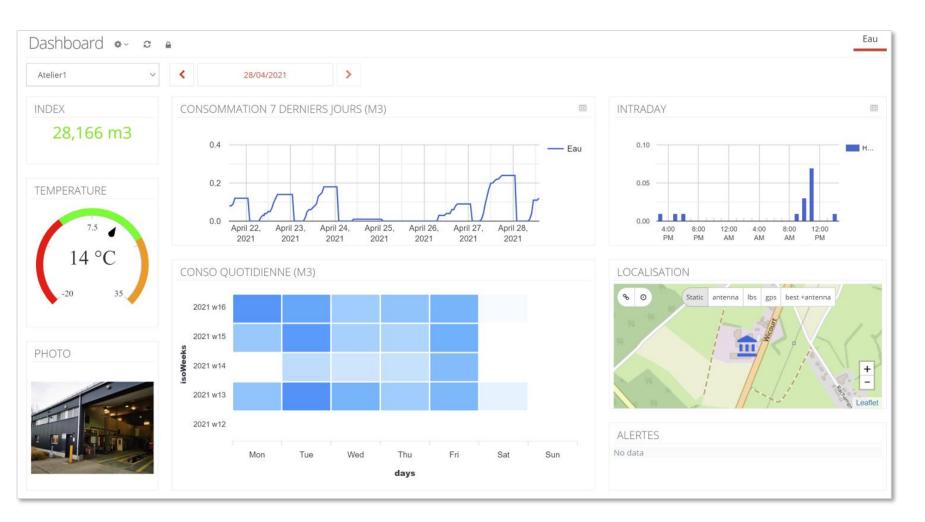

#### **WEB APPLICATION**

- Any Device, Any Network
- Data Processing
- Alerting
- Dashboards & Reporting
- Assets Mgmt
- Access Rights Mgmt
- Open Integrations
- White Labeling