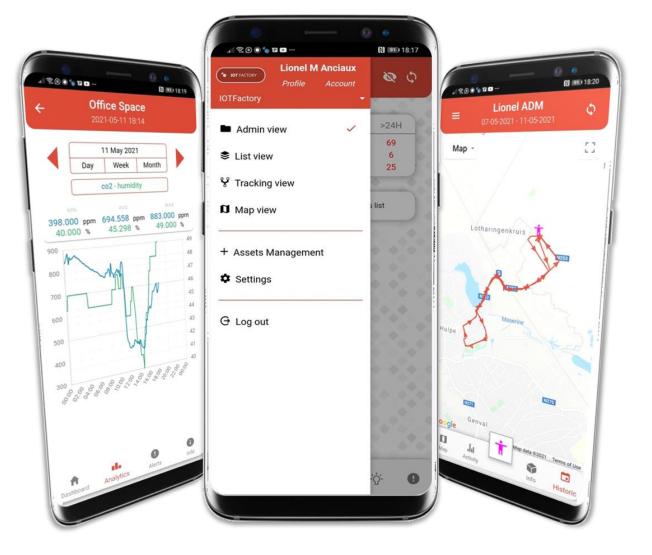

#### **MOBILE APPLICATION**

- Android & iOS app
- Metering view
- Tracking view
- Push Notifications

| SMART   | SOL | LITION | IC |
|---------|-----|--------|----|
| SIVIARI | SOL |        | 13 |

| TEMP | HUMIDITY | CO2   | NOISE | LIGHT |
|------|----------|-------|-------|-------|
| DOOR | PRESENCE | LEVEL | SMOKE |       |