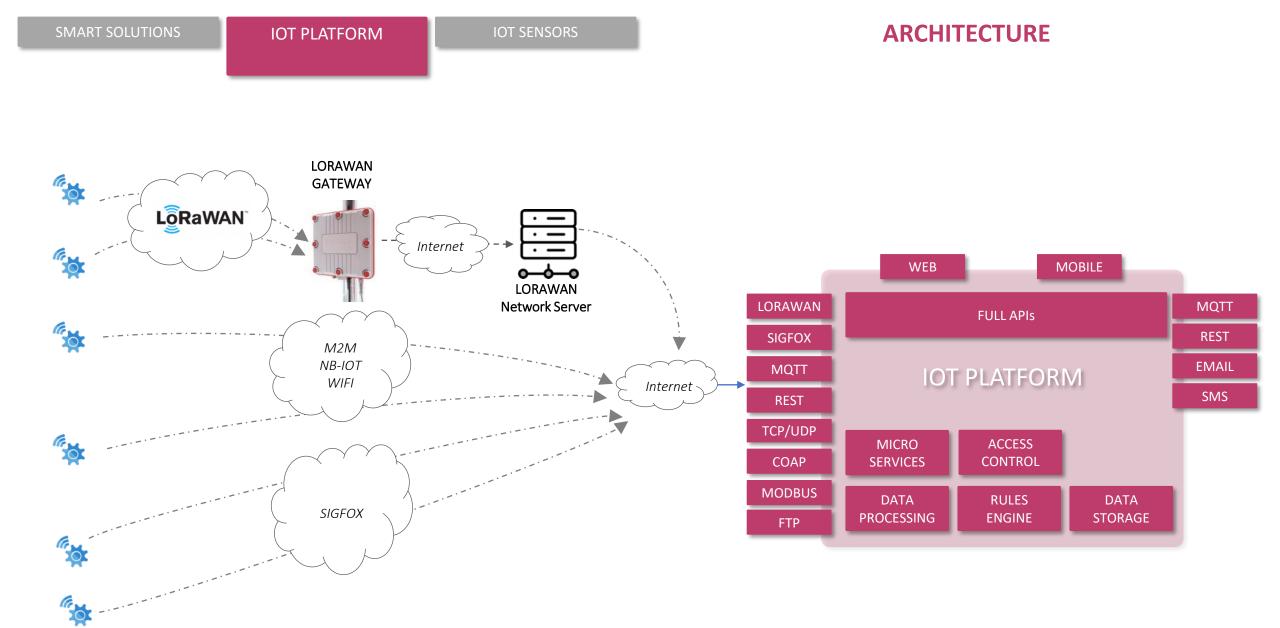

#### **WEB APPLICATION**

- Any Device, Any Network
- Data Processing
- Alerting
- Dashboards & Reporting
- Assets Mgmt
- Access Rights Mgmt
- Open Integrations
- White Labeling