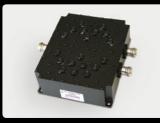

## **CAVITY ITEMS**

Band Pass Filter / Low/High Pass Filter / Diplexer / Triplexer / Dual Band Combiner / Triple Band Combiner 4 Band Combiner / 5 Band Combiner / 6 Band Combiner / 8 Band Combiner