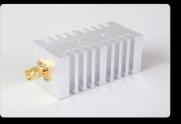

## **CAVITY ITEMS**

Band Pass Filter / Low/High Pass Filter / Diplexer / Triplexer / Dual Band Combiner / Triple Band Combiner 4 Band Combiner / 5 Band Combiner / 6 Band Combiner / 8 Band Combiner