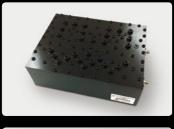

## **CAVITY ITEMS**

Band Pass Filter / Low/High Pass Filter / Diplexer / Triplexer / Dual Band Combiner / Triple Band Combiner 4 Band Combiner / 5 Band Combiner / 6 Band Combiner / 8 Band Combiner