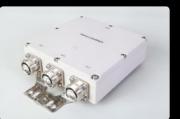

## **CAVITY ITEMS**

Band Pass Filter / Low/High Pass Filter / Diplexer / Triplexer / Dual Band Combiner / Triple Band Combiner 4 Band Combiner / 5 Band Combiner / 6 Band Combiner / 8 Band Combiner