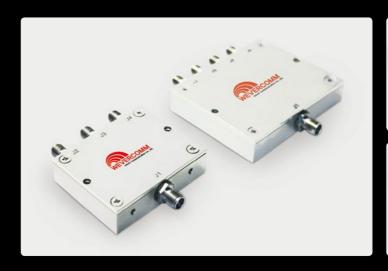

## **DAS ITEMS**

Point Of Interconnection / Front End Unit
Power Distribute Unit

**Tower Mounted Amplifier** 

Single / Dual TMA