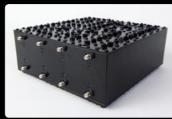

## **CAVITY ITEMS**

Band Pass Filter / Low/High Pass Filter / Diplexer / Triplexer / Dual Band Combiner / Triple Band Combiner 4 Band Combiner / 5 Band Combiner / 6 Band Combiner / 8 Band Combiner