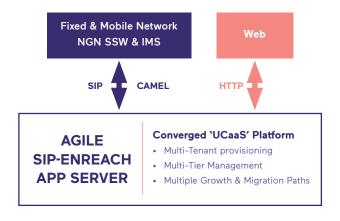

## SMART CORE MOBILE NETWORK THROUGH CAMEL INTEGRATION

# MOBILE FIRST CONVERGED CLOUD PBX & VAS PLATFORM