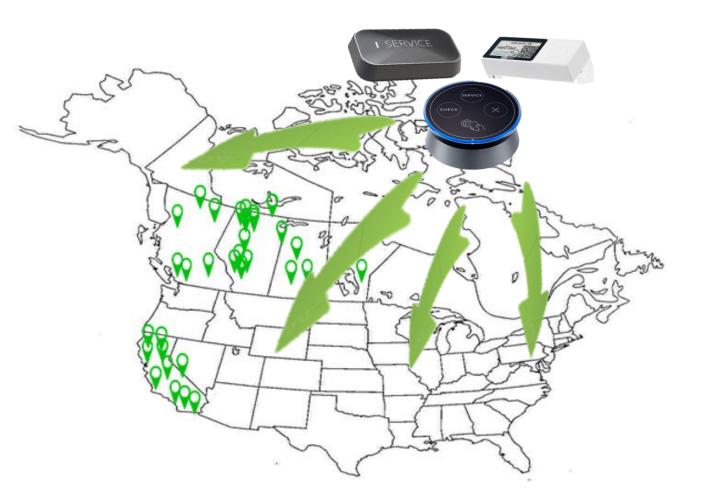

#### +50 stores have been using HelloBell in North America

• On Average, our clients reported below statistics