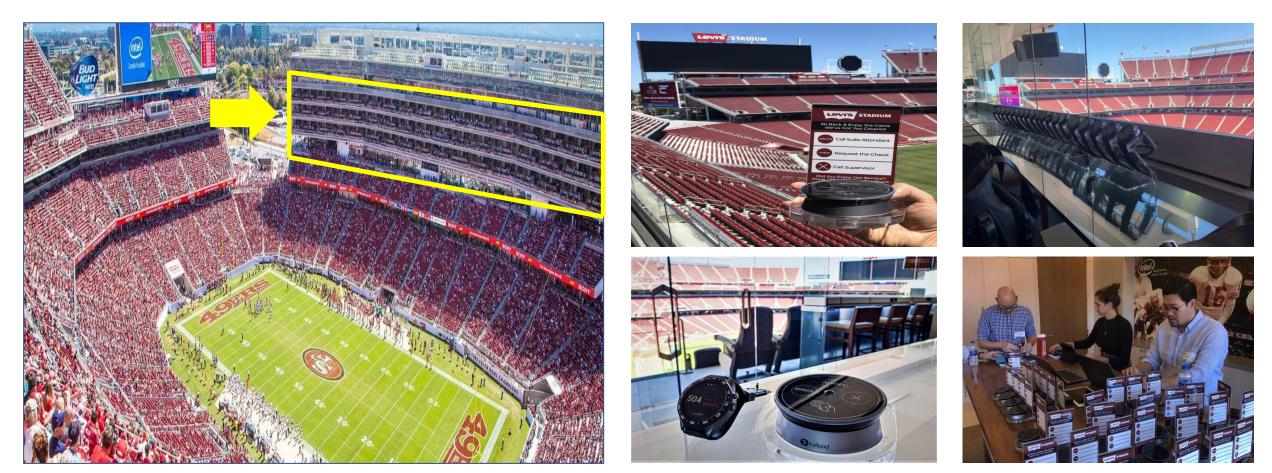

# HelloBell Customers – Levi's stadium

HELLO

- Problem Hard for VIPs to call server from the VIP room inside
- Action HelloBell was installed in each VIP room section
- Result Very satisfied VIPs & swift serving process set-up