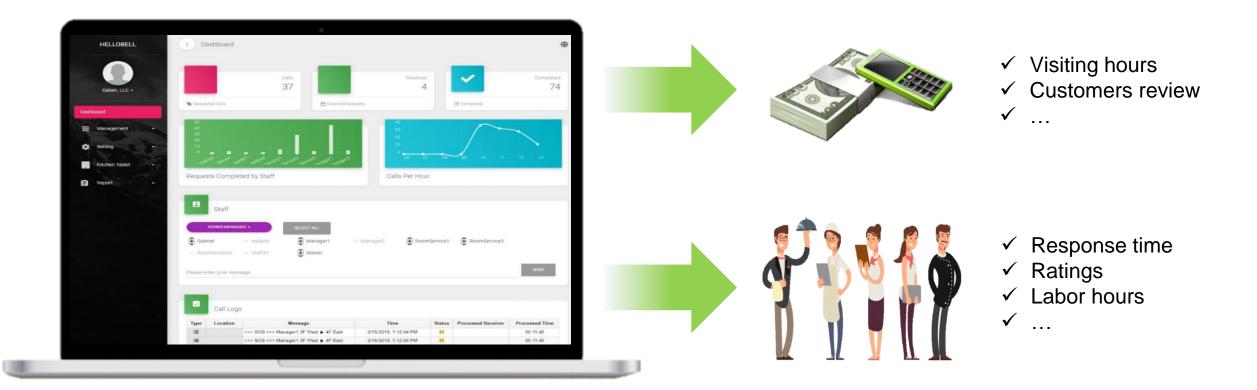

### HelloBell functions 4 – Dashboard

HELLO FACTORY

Cloud-base software stores every operation data & can be monitored

- Real-time data analysis  $\rightarrow$  Optimal decision for business profitability
- Labor management tool  $\rightarrow$  Accountability and labor efficiency