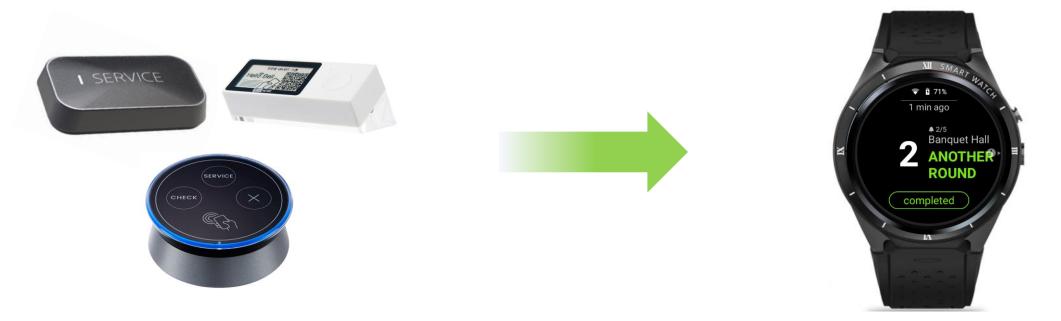

# HelloBell functions 1 – Customer to staff notification

Real-time messaging platform for efficient communication

- No neglect during busy hours → '*Instant follow-up by server*'
- Send signal through Wi-Fi  $\rightarrow$  No restriction on structure or distance!

HELLO FACTOR

Staff wearing HelloWatch gets a notification