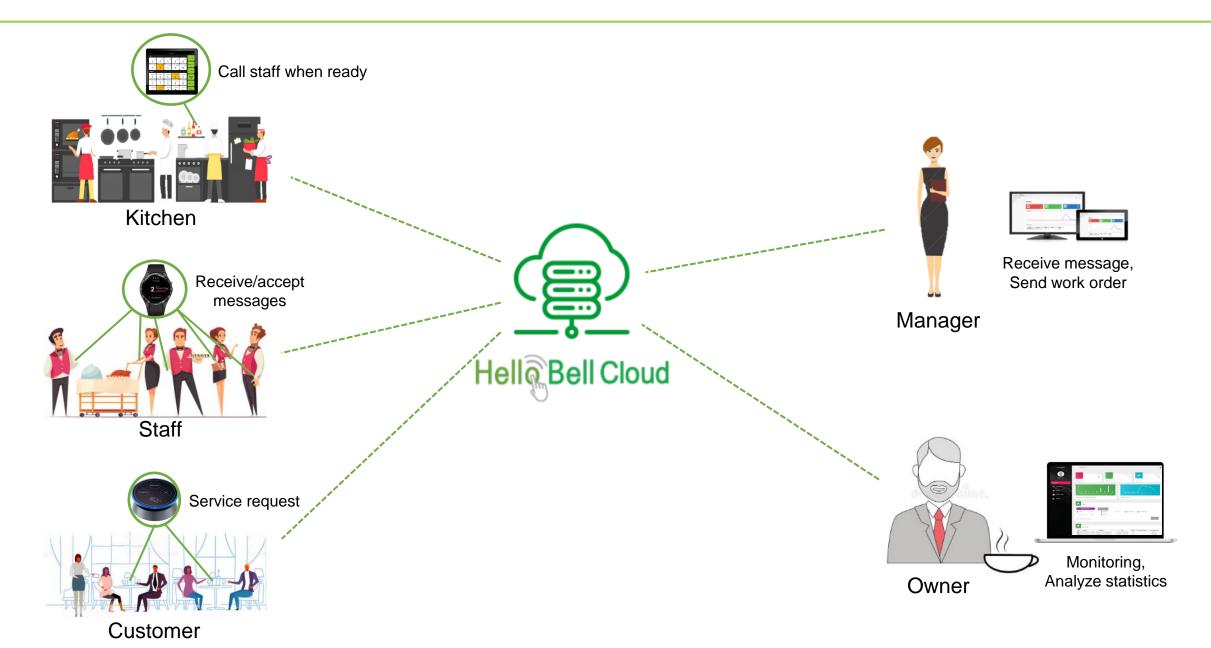

Back of House

# HelloBell functions 3 - HelloButton

Simple mobile engagement  $\rightarrow$  convenience in your hand

- Scanning QR code leads to HelloButton
- HelloButton = Various options = Super convenience for customer & staff



HELLO FACTORY



- ✓ Call server
- ✓ Menu order
- ✓ Self-order drink
- ✓ Check request
- ✓ Valet
- ✓ To-go request
- ✓ Guest feedback
- ....

. . .

Customizable to fit your needs!!

### HelloBell functions 4 – Dashboard

HELLO FACTORY

Cloud-base software stores every operation data & can be monitored

- Real-time data analysis  $\rightarrow$  Optimal decision for business profitability
- Labor management tool  $\rightarrow$  Accountability and labor efficiency



### HelloBell additional features



# HelloBell Flow Chart - Interconnected

HELLO FACTORY



# HelloBell Products

HELLO FACTORY





#### HelloBell Business model



Applicable to various places!!



#### +50 stores have been using HelloBell in North America

• On Average, our clients reported below statistics



# HelloBell Customers – Levi's stadium

HELLO

- Problem Hard for VIPs to call server from the VIP room inside
- Action HelloBell was installed in each VIP room section
- Result Very satisfied VIPs & swift serving process set-up



# HelloBell Customers – The Canadian Brewhouse

- Problem Spacious store size & noisy environment make server often neglect customers' request
- Action Place HelloBell each table with how-to-use guideline
- Results Increased table turnover, customer ratings ↑

HELLO



# HelloBell Customers – Marriott Hotel Irvine

• Problem – Server's late