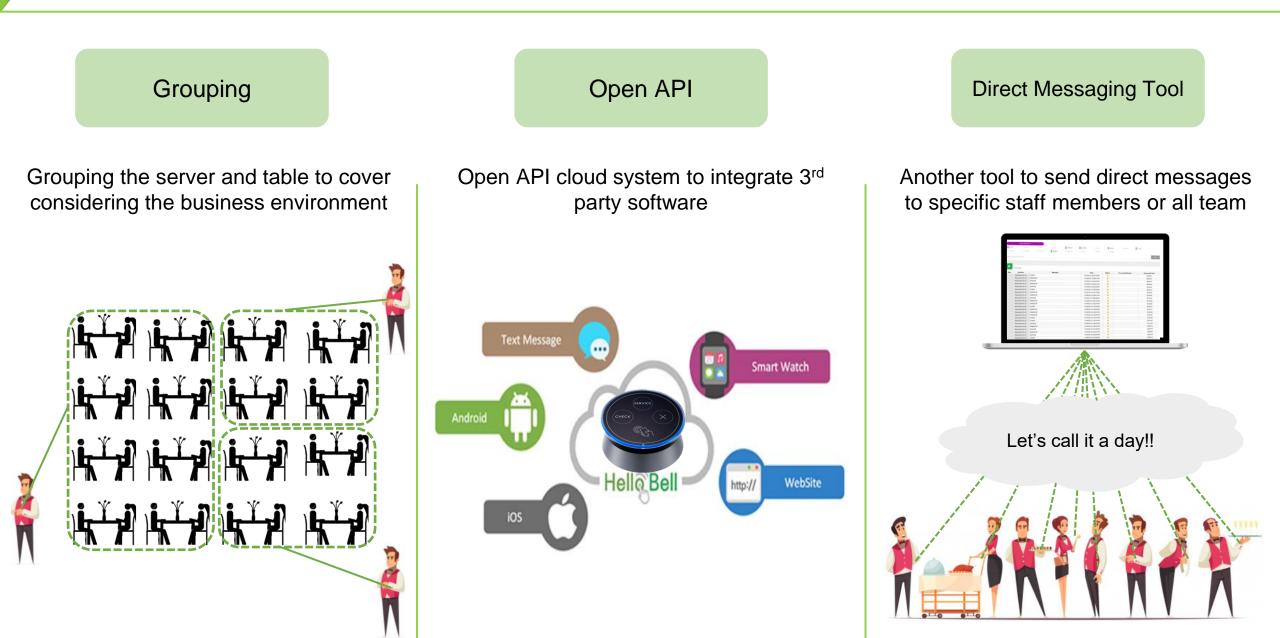

fs through IoT devices



Customer

HELLO FACTORY

Staff

Back of House

# HelloBell functions 3 - HelloButton

Simple mobile engagement  $\rightarrow$  convenience in your hand

- Scanning QR code leads to HelloButton
- HelloButton = Various options = Super convenience for customer & staff



HELLO FACTORY



- ✓ Call server
- ✓ Menu order
- ✓ Self-order drink
- ✓ Check request
- ✓ Valet
- ✓ To-go request
- ✓ Guest feedback
- ....

. . .

Customizable to fit your needs!!

### HelloBell functions 4 – Dashboard

HELLO FACTORY

Cloud-base software stores every operation data & can be monitored

- Real-time data analysis  $\rightarrow$  Optimal decision for business profitability
- Labor management tool  $\rightarrow$  Accountability and labor efficiency



### HelloBell additional features



# HelloBell Flow Chart - Interconnected

HELLO FACTORY



# HelloBell Products

HELLO FACTORY





#### HelloBell Business model



Applicable to various places!!



#### +50 stores have been using HelloBell in North America

• On Average, our clients reported below statistics



# HelloBell Customers – Levi's stadium

HELLO

- Problem Hard for VIPs to call server from the VIP room inside
- Action HelloBell was installed in each VIP room section
- Result Very satisfied VIPs & swift serving process set-up



# HelloBell Customers – The Canadian Brewhouse

- Problem Spacious store size & noisy environment make server often neglect customers' request
- Action Place HelloBell each table with how-to-use guideline
- Results Increased table turnover, customer ratings ↑

HELLO



# HelloBell Cus