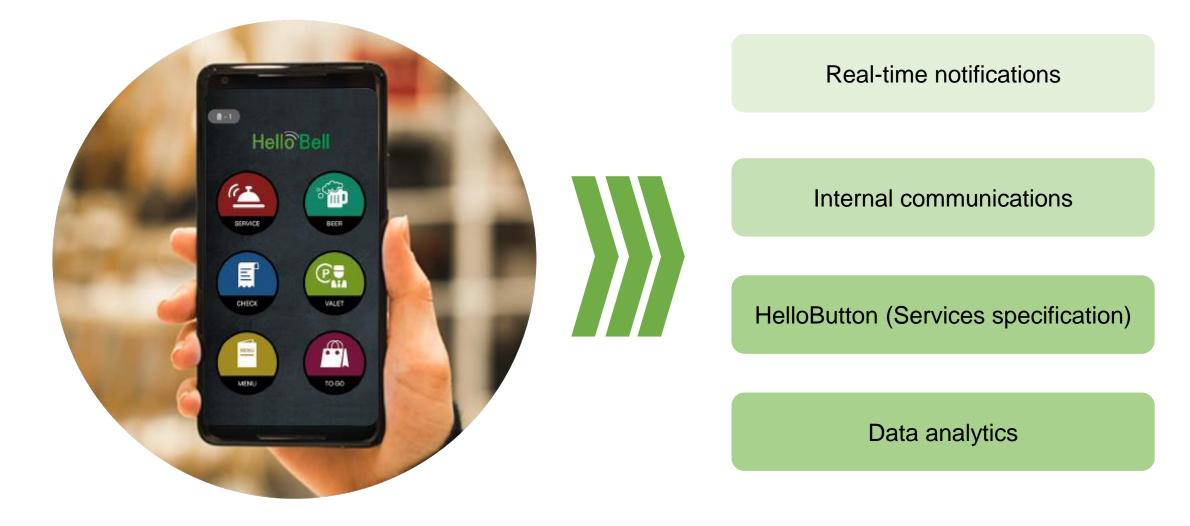

# HelloBell functions 3 - HelloButton

Simple mobile engagement  $\rightarrow$  convenience in your hand

- Scanning QR code leads to HelloButton
- HelloButton = Various options = Super convenience for customer & staff

HELLO FACTORY

- ✓ Call server
- ✓ Menu order
- ✓ Self-order drink
- ✓ Check request
- ✓ Valet
- ✓ To-go request
- ✓ Guest feedback
- ....

. . .

Customizable to fit your needs!!