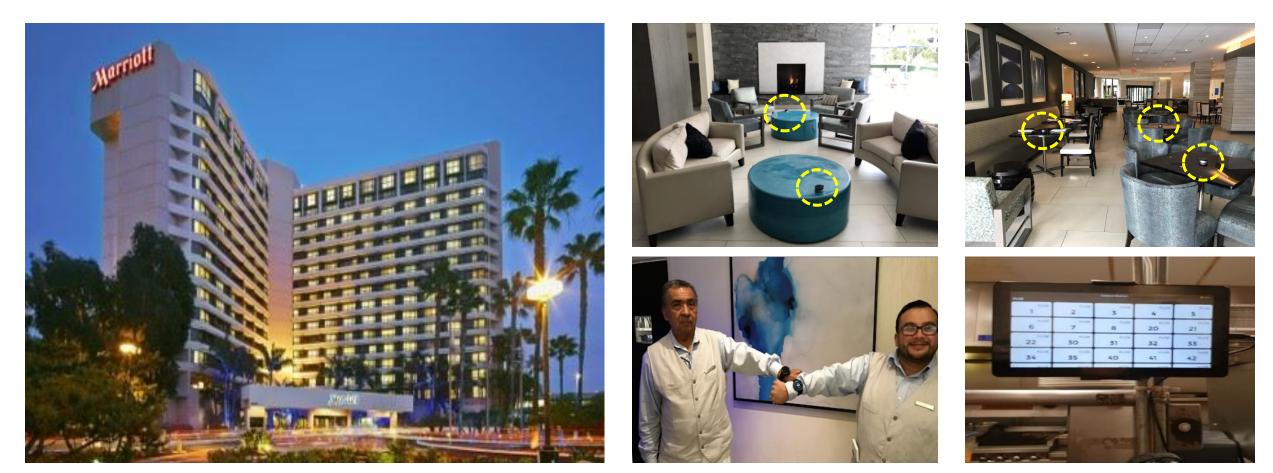

# HelloBell Customers – Marriott Hotel Irvine

• Problem – Server's late notice due to large area in hotel

HELLO

- Action HelloBell set up connecting customer staff kitchen
- Result Reported to increase 'customer satisfaction rate' from expedite service