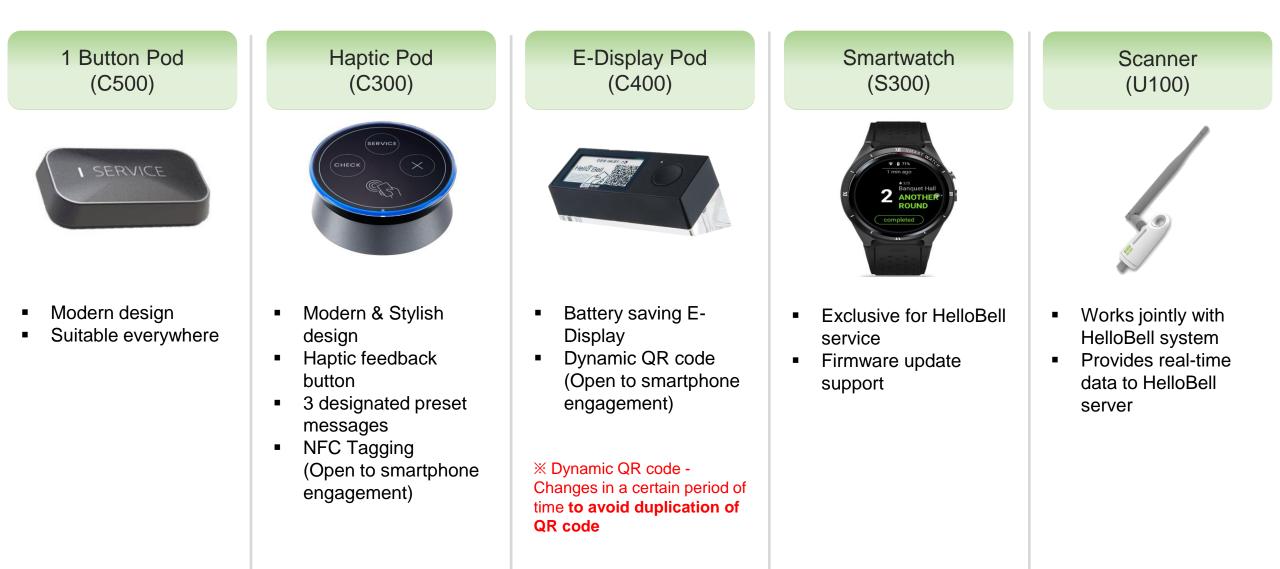

- HelloButton

Simple mobile engagement  $\rightarrow$  convenience in your hand

- Scanning QR code leads to HelloButton
- HelloButton = Various options = Super convenience for customer & staff



HELLO FACTORY



- ✓ Call server
- ✓ Menu order
- ✓ Self-order drink
- ✓ Check request
- ✓ Valet
- ✓ To-go request
- ✓ Guest feedback
- ....

. . .

Customizable to fit your needs!!

### HelloBell functions 4 – Dashboard

HELLO FACTORY

Cloud-base software stores every operation data & can be monitored

- Real-time data analysis  $\rightarrow$  Optimal decision for business profitability
- Labor management tool  $\rightarrow$  Accountability and labor efficiency



### HelloBell additional features



# HelloBell Flow Chart - Interconnected

HELLO FACTORY



# HelloBell Products

HELLO FACTORY





#### HelloBell Business model



Applicable to various places!!



#### +50 stores have been using HelloBell in North America

• On Average, our clients reported below statistics



# HelloBell Customers – Levi's stadium

HELLO

- Problem Hard for VIPs to call server from the VIP room inside
- Action HelloBell was installed in each VIP room section
- Result Very satisfied VIPs & swift serving process set-up



# HelloBell Customers – The Canadian Brewhouse

- Problem Spacious store size & noisy environment make server often neglect customers' request
- Action Place HelloBell each table with how-to-use guideline
- Results Increased table turnover, customer ratings ↑

HELLO



# HelloBell Customers – Marriott Hotel Irvine

• Problem – Server's late notice due to large area in hotel

HELL