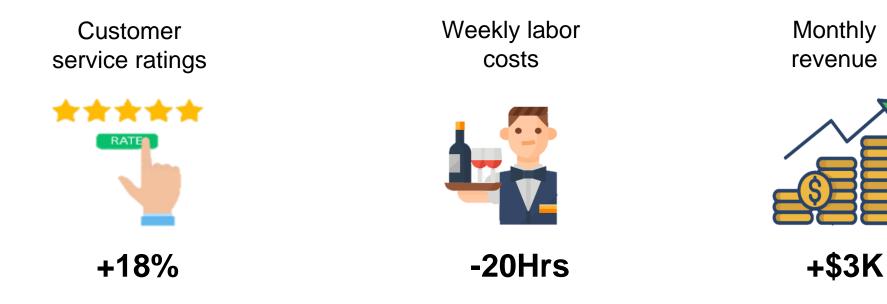

#### +50 stores have been using HelloBell in North America

• On Average, our clients reported below statistics