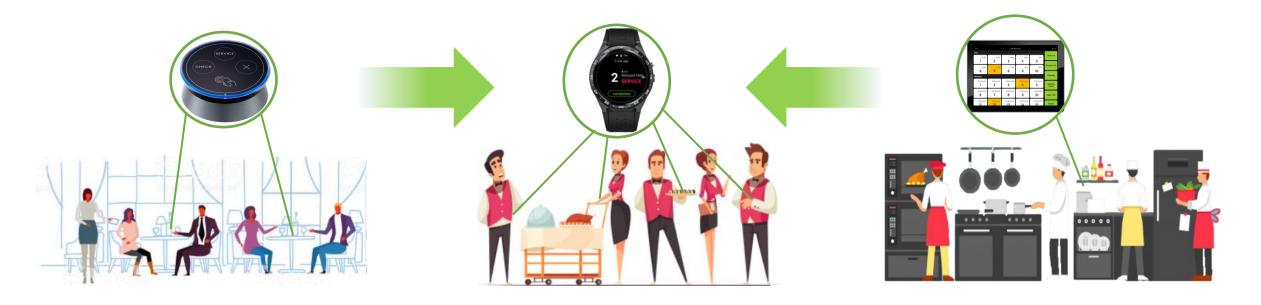

# HelloBell functions 1 – Customer to staff notification

Real-time messaging platform for efficient communication

- No neglect during busy hours → '*Instant follow-up by server*'
- Send signal through Wi-Fi  $\rightarrow$  No restriction on structure or distance!

HELLO FACTOR

Staff wearing HelloWatch gets a notification

# HelloBell functions 2 – Internal communication

#### Connect customer – staff – back of house

- Kitchen to staff notification when cook is done!
- Synchronize the status of requests among staffs through IoT devices

Customer

HELLO FACTORY

Staff

Back of House