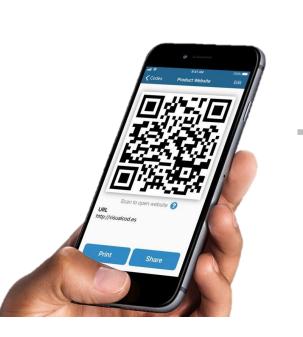

# HelloBell functions 3 - HelloButton

Simple mobile engagement  $\rightarrow$  convenience in your hand

- Scanning QR code leads to HelloButton
- HelloButton = Various options = Super convenience for customer & staff