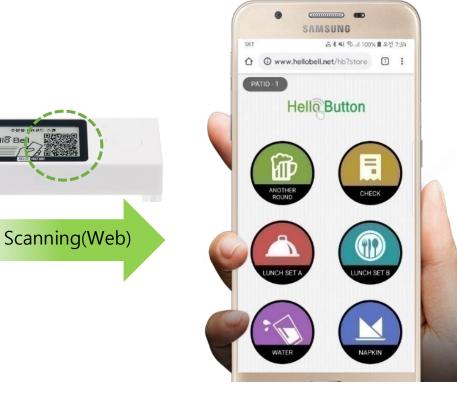

# HelloBell functions 3 - HelloButton

Simple mobile engagement  $\rightarrow$  convenience in your hand

- Scanning QR code leads to HelloButton
- HelloButton = Various options = Super convenience for customer & staff

HELLO FACTORY

- ✓ Call server
- ✓ Menu order
- ✓ Self-order drink
- ✓ Check request
- ✓ Valet
- ✓ To-go request
- ✓ Guest feedback
- ....

. . .

Customizable to fit your needs!!