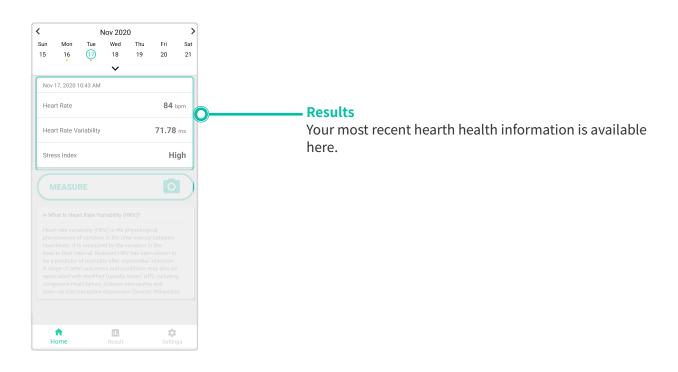

## **Checking your heart health**

Check the recorded heart information measurement results.

# **Checking Results**

Results will be displayed for the selected data range.

'D' tab displays hourly results, 'W' and 'M' tabs display results by day.

Enter start and end date to view results.

The graph displays heart rate, stress level, heart rate variability (SDNN), parasympathetic activity (RMSSD), and sympathetic/parasympathetic activity (LF/HF).