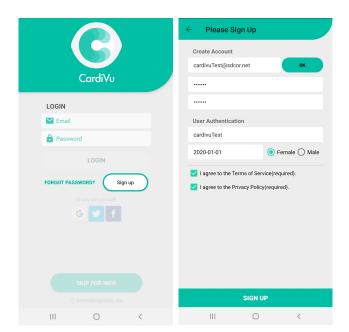

# Sign Up & Log in

If you haven't already set up an account, go to the CardiVu Sign up page or login with your social media account.

Your can sign up by clicking 'Sign Up' on the login screen.

You can login with your CardiVu account or social media account.

# Sign up