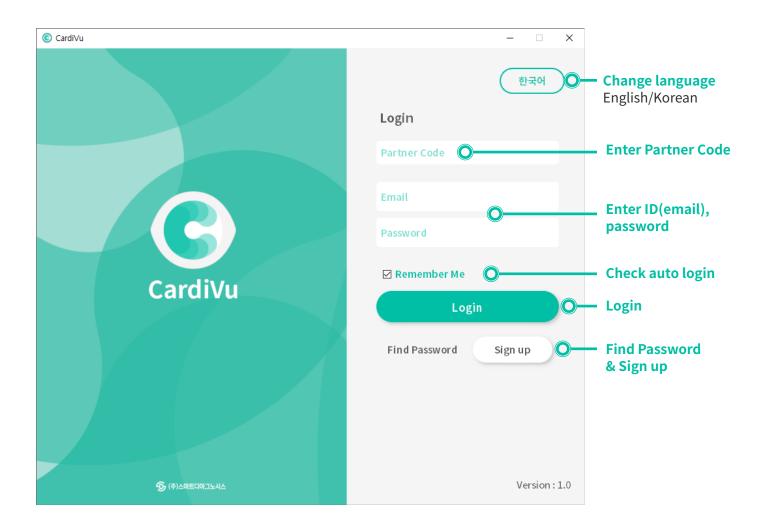

# Sign Up & Log in

If you haven't already set up an account, go to the CardiVu Sign up page or login with your social media account.

Your can sign up by clicking 'Sign Up' on the login screen.

You can login with your CardiVu account or social media account.

# Login