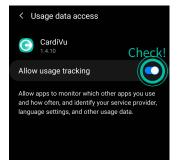

If you click "Deny" you will be asked to provide permission when you login next time.

After logging in to CardiVu for the first time you will be asked to set additional settings. Turn on "Allow usage tracking" and "Appear on top" in "Application Permissions" before returning to the application home page.