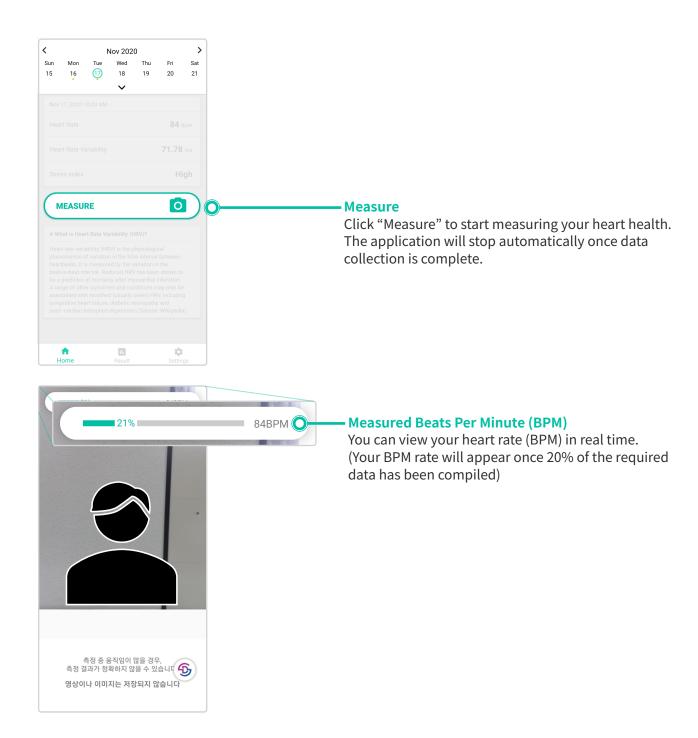

#### Measurement

#### Measure your heart health with CardiVu

\* Automatically start measurement when using another app (Youtube, Internet Browser App etc.).

## **Checking your heart health**

Check the recorded heart information measurement results.

#### Measurement

The display provides your heart health in real time when the program is running. If the program has been paused the display will provide previous results.

\*\* The measurement is started automatically every 1 hour. (Automatic measurement time: 9 to 19 o'clock)