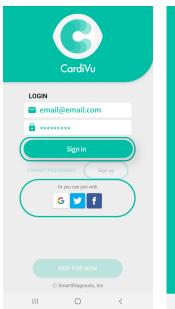

# Sign Up & Log in

If you haven't already set up an account, go to the CardiVu Sign up page or login with your social media account.

Your can sign up by clicking 'Sign Up' on the login screen.

You can login with your CardiVu account or social media account.