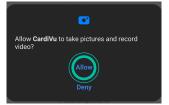

# **Control app permissions**

After installing CardiVu provide permission for the program to run on your device.

When you run CardiVu for the first time "Application Permissions" will appear. Click "Allow" and proceed to the login/sign up page.

If you click "Deny" you will be asked to provide permission when you login next time.

After logging in to CardiVu for the first time you will be asked to set additional settings. Turn on "Allow usage tracking" and "Appear on top" in "Application Permissions" before returning to the application home page.