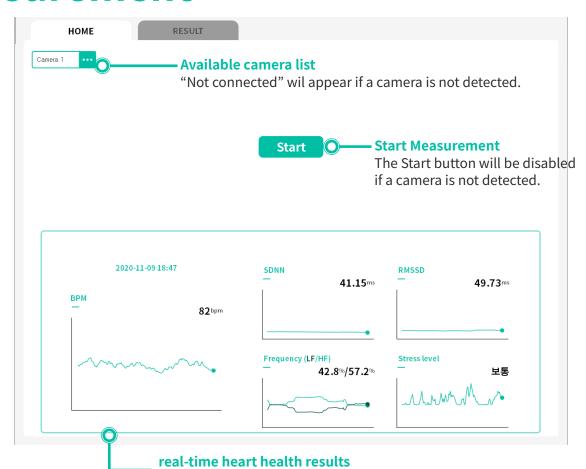

## **Checking your heart health**

Check the recorded heart information measurement results.

#### Measurement

The display provides your heart health in real time when the program is running. If the program has been paused the display will provide previous results.

\*\* The measurement is started automatically every 1 hour. (Automatic measurement time: 9 to 19 o'clock)