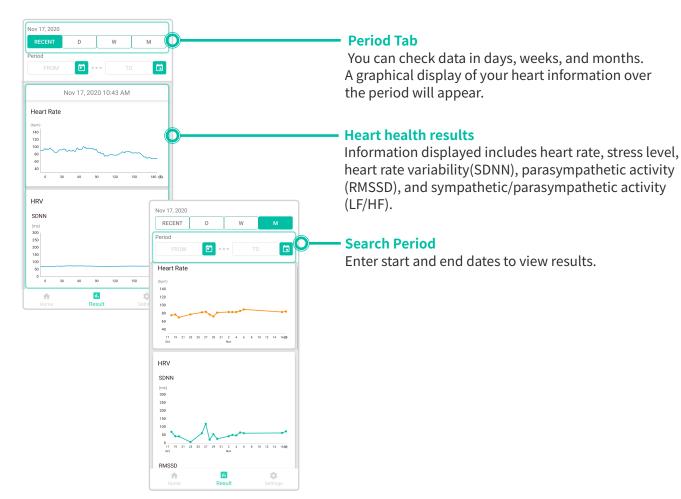

# **Checking Results**

Results will be displayed for the selected data range.

'D' tab displays hourly results, 'W' and 'M' tabs display results by day.

Enter start and end date to view results.

The graph displays heart rate, stress level, heart rate variability (SDNN), parasympathetic activity (RMSSD), and sympathetic/parasympathetic activity (LF/HF).