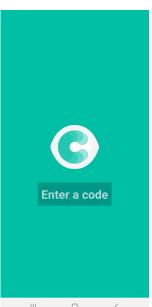

You can skip the login and use the app.

After logging in, enter the code 'SDCOR' on the screen.