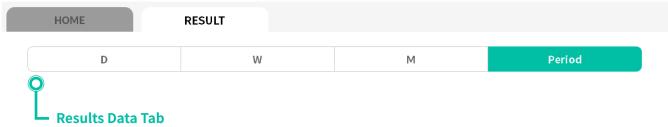

# **Checking Results**

Results will be displayed for the selected data range.

'D' tab displays hourly results, 'W' and 'M' tabs display results by day.

Enter start and end date to view results.

The graph displays heart rate, stress level, heart rate variability (SDNN), parasympathetic activity (RMSSD), and sympathetic/parasympathetic activity (LF/HF).