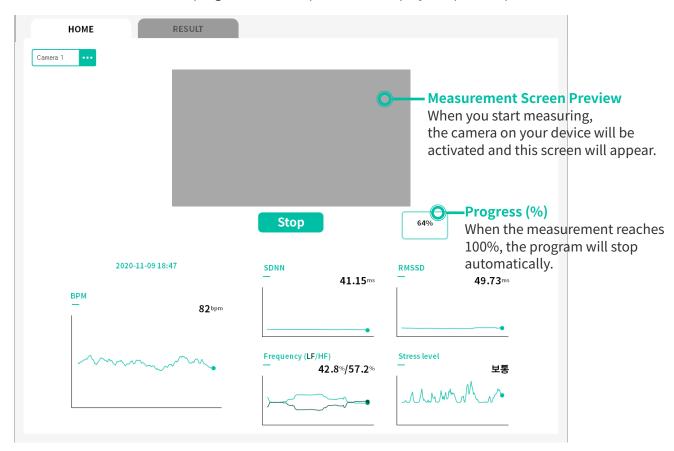

#### Measure your heart health with CardiVu

\* Automatically start measurement when using another app (Youtube, Internet Browser App etc.).

#### Measurement

The display provides your heart health in real time when the program is running. If the program has been paused the display will provide previous results.

\*\* The measurement is started automatically every 1 hour. (Automatic measurement time: 9 to 19 o'clock)