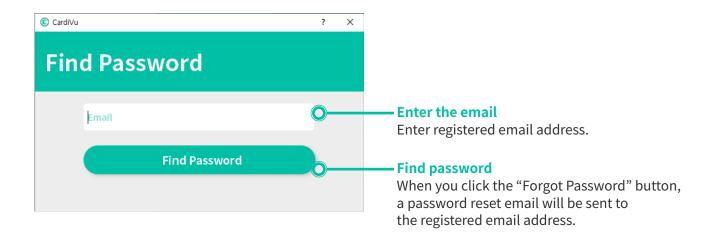

s. Turn on "Allow usage tracking" and "Appear on top" in "Application Permissions" before returning to the application home page.

# Sign Up & Log in

If you haven't already set up an account, go to the CardiVu Sign up page or login with your social media account.



Your can sign up by clicking 'Sign Up' on the login screen.





You can login with your CardiVu account or social media account.

You can skip the login and use the app.

After logging in, enter the code 'SDCOR' on the screen.

#### Measurement

#### Measure your heart health with CardiVu



\* Automatically start measurement when using another app (Youtube, Internet Browser App etc.).

## **Checking your heart health**

Check the recorded heart information measurement results.







# Login



# Sign up



# Find password



#### Measurement



The display provides your heart health in real time when the program is running. If the program has been paused the display will provide previous results.



\*\* The measurement is started automatically every 1 hour. (Automatic measurement time: 9 to 19 o'clock)

# **Checking Results**



Results will be displayed for the selected data range.

'D' tab displays hourly results, 'W' and 'M' tabs display results by day.



Enter start and end date to view results.



The graph displays heart rate, stress level, heart rate variability (SDNN), parasympathetic activity (RMSSD), and sympathetic/parasympathetic activity (LF/HF).

### **Save Results in PDF format**



You must have at least one day of results before PDF download is enabled.