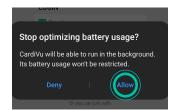

If you click "Deny" you will be asked to provide permission when you login next time.

After logging in to CardiVu for the first time you will be asked to set additional settings. Turn on "Allow usage tracking" and "Appear on top" in "Application Permissions" before returning to the application home page.