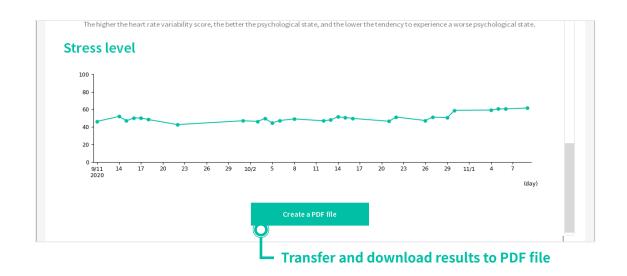

### **Save Results in PDF format**

You must have at least one day of results before PDF download is enabled.