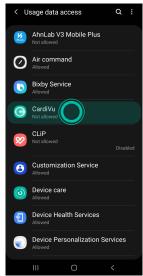

# **Control app permissions**

After installing CardiVu provide permission for the program to run on your device.

When you run CardiVu for the first time "Application Permissions" will appear. Click "Allow" and proceed to the login/sign up page.

If you click "Deny" you will be asked to provide permission when you login next time.

After logging in to CardiVu for the first time you will be asked to set additional settings. Turn on "Allow usage tracking" and "Appear on top" in "Application Permissions" before returning to the application home page.