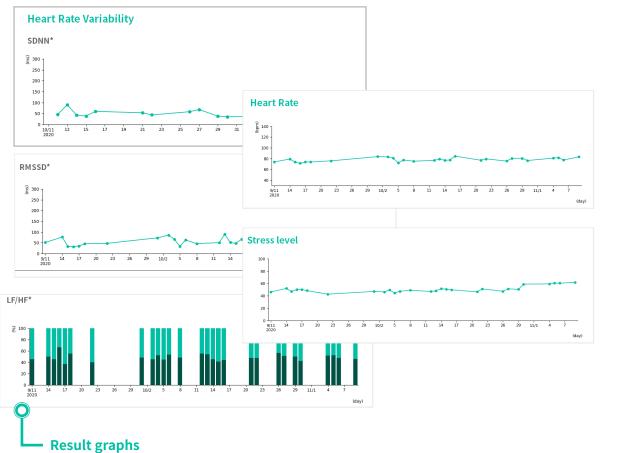

# **Checking Results**

Results will be displayed for the selected data range.

'D' tab displays hourly results, 'W' and 'M' tabs display results by day.

Enter start and end date to view results.

The graph displays heart rate, stress level, heart rate variability (SDNN), parasympathetic activity (RMSSD), and sympathetic/parasympathetic activity (LF/HF).