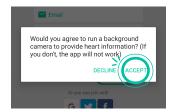

# **Control app permissions**

After installing CardiVu provide permission for the program to run on your device.

When you run CardiVu for the first time "Application Permissions" will appear. Click "Allow" and proceed to the login/sign up page.

If you click "Deny" you will be asked to provide permission when you login next time.

After logging in to CardiVu for the first time you will be asked to set additional settings. Turn on "Allow usage tracking" and "Appear on top" in "Application Permissions" before returning to the application home page.