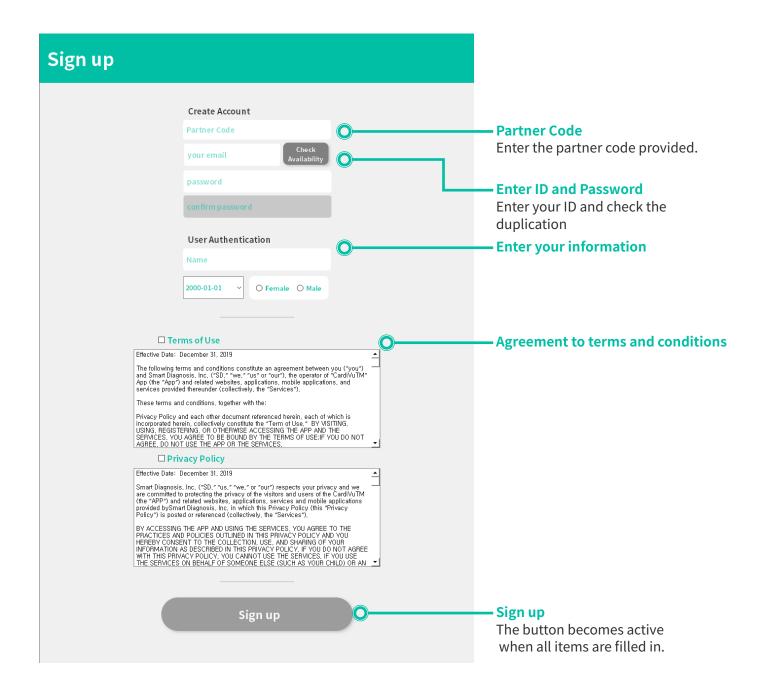

# Sign Up & Log in

If you haven't already set up an account, go to the CardiVu Sign up page or login with your social media account.

Your can sign up by clicking 'Sign Up' on the login screen.

You can login with your CardiVu account or social media account.

# Sign up