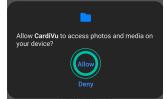

# **Control app permissions**

After installing CardiVu provide permission for the program to run on your device.

When you run CardiVu for the first time "Application Permissions" will appear. Click "Allow" and proceed to the login/sign up page.

If you click "Deny" you will be asked to provide permission when you login next time.

After logging in to CardiVu for the first time you will be asked to set additional settings. Turn on "Allow usage tracking" and "Appear on top" in "Application Permissions" before returning to the application home page.