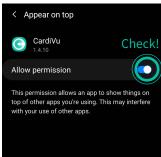

If you click "Deny" you will be asked to provide permission when you login next time.

After logging in to CardiVu for the first time you will be asked to set additional settings. Turn on "Allow usage tracking" and "Appear on top" in "Application Permissions" before returning to the application home page.