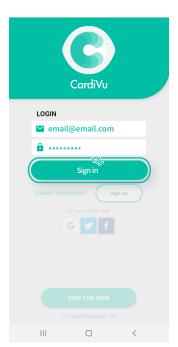

# Sign Up & Log in

If you haven't already set up an account, go to the CardiVu Sign up page or login with your social media account.

Your can sign up by clicking 'Sign Up' on the login screen.

You can login with your CardiVu account or social media account.

You can skip the login and use the app.

After logging in, enter the code 'SDCOR' on the screen.