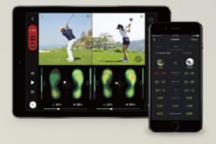

#### SALTED GOLF

With real-time analysis of ground force and weight shift; SALTED golf is an all-in-one solution, providing data to everyone, from pro golfers to beginners, and help improve your swing.

#### **Foot Pressure Map**

Track your swing balance, pressure distribution, and COP (Center Of Pressure) in real-time.

#### Left & Right

Visualized weight shift between your left and right foot during your swing.

#### Heel & Toe

Visualized weight shift between your heels and toes during your swing.