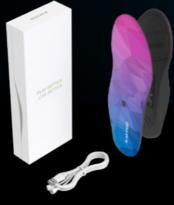

# SALTEE SMART INSOLE

We measure the user's foot pressure, walking pattern, weight shift, muscle movement through pressure sensors. Stream and analyze real-time data through our app. We provide the information for your best balance.

Measurement of foot pressure with sophisticated sensors

Real-time viabration and voice feedback

Easy and simple connection

IP68 basic waterproofing for easy management

Individual

Academy / Coach

S.M.TED