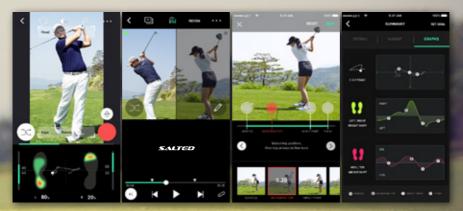

## Smart swing analysis

Practice swings using smart insoles and the golf solution application

Golf Solutions based on balance and weight shift

# SALTEE SMART INSOLE

We measure the user's foot pressure, walking pattern, weight shift, muscle movement through pressure sensors. Stream and analyze real-time data through our app. We provide the information for your best balance.

Measurement of foot pressure with sophisticated sensors

Real-time viabration and voice feedback

Easy and simple connection

IP68 basic waterproofing for easy management

Individual

Academy / Coach

S.M.TED