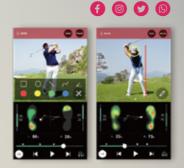

#### Various practice functions

Optimized functions for golf practice and swing improvement

**Personal practice** Download & compare your swing with a pro's swing.

Lesson & Coaching Note your progress using drawing and voice recording tools. Share your progress through social media.