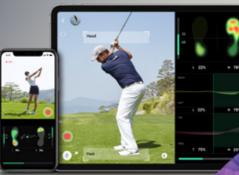

#### SALTED GOLF

With real-time analysis of ground force and weight shift; SALTED golf is an all-in-one solution, providing data to everyone, from pro golfers to beginners, and help improve your swing.

## **Real Time Measurements**

#### **Foot Pressure Map**

Track your swing balance, pressure distribution, and COP (Center Of Pressure) in real-time.