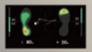

#### Left & Right

Visualized weight shift between your left and right foot during your swing.

#### Heel & Toe

Visualized weight shift between your heels and toes during your swing.