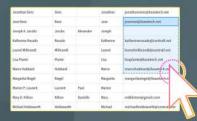

### **BULK EDITING**

ONCE! Click or drag across the spreadsheet to select as many