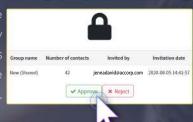

# ASSIGN PERMISSIONS TO OTHER USERS

You can assign access only/Edit/Owner etc. to shared contacts.

# AUTOMATIC CONTACT SYNCHRONIZATION

shared group's contacts the group