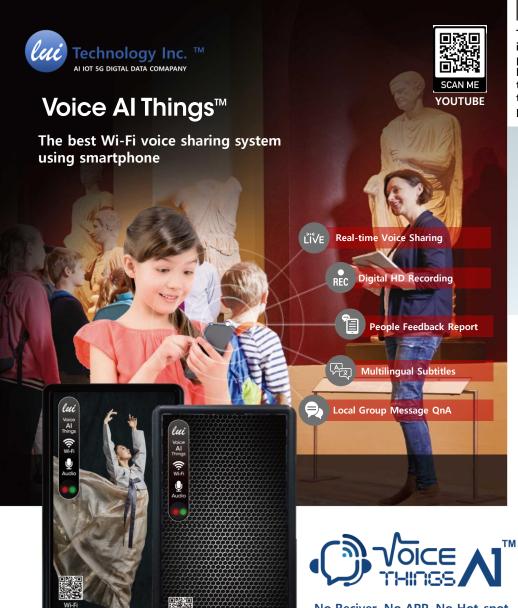

# Non-face-to-face Al premium smart wireless intercom

#### No Receiver / No APP / No Wi-Fi AP

It provides the highest quality HD-quality live audio service through the smart phone of the participant with only a smart phone Wi-Fi connection, and all the contents sent and received are provided as digital files through the smart phone of the participant.

#### **PRODUCTS**

Smartphone hub Voice EGG (Live, Rec, QnA) 2.4G/5G Wi-Fi 802.11AC USB port x4, LAN port gigabit x1 Microphone mic, 3db Antenna Standard 14users connect to smartphone

Ext. Battery 5V Quick charge Opt. Expanded 30 user upgrade