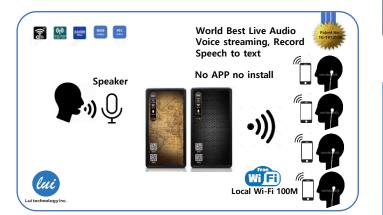

#### No Receiver / No APP / No Wi-Fi AP

It provides the highest quality HD-quality live audio service through the smart phone of the participant with only a smart phone Wi-Fi connection, and all the contents sent and received are provided as digital files through the smart phone of the participant.

#### **PRODUCTS**

Smartphone hub Voice EGG (Live, Rec, QnA) 2.4G/5G Wi-Fi 802.11AC USB port x4, LAN port gigabit x1 Microphone mic, 3db Antenna Standard 14users connect to smartphone

Ext. Battery 5V Quick charge Opt. Expanded 30 user upgrade

Opt. Speech to Text

VT2010R VT2030R

VT2010T

VT2030T

#### **FUNCTIONS**

Live on-air

WEB UI / UX

Speech to Text

Record Download