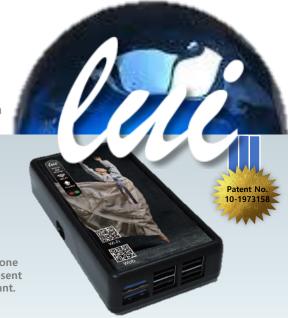

#### **PRODUCTS**

Smartphone hub Voice EGG (Live, Rec, QnA) 2.4G/5G Wi-Fi 802.11AC USB port x4, LAN port gigabit x1 Microphone mic, 3db Antenna Standard 14users connect to smartphone

Ext. Battery 5V Quick charge Opt. Expanded 30 user upgrade

Opt. Speech to Text

VT2010R VT2030R

VT2010T

VT2030T