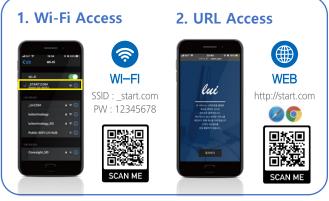

#### No Receiver / No APP / No Wi-Fi AP

It provides the highest quality HD-quality live audio service through the smart phone of the participant with only a smart phone Wi-Fi connection, and all the contents sent and received are provided as digital files through the smart phone of the participant.

#### **HOW TO START**

**SCENARIO** 