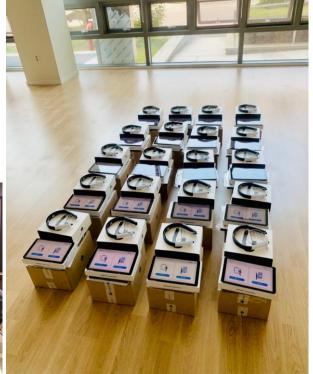

# Bluetooth Earphone integrated headset & S/W & Tablet PC, optimized for EEG training

#### **Specialized Tablet PC**

 Specialized tablet PC for stable and optimized content performance of dedicated applications

**Training for concentration** 

Healing music training

**Neurofeedback Meditation** 