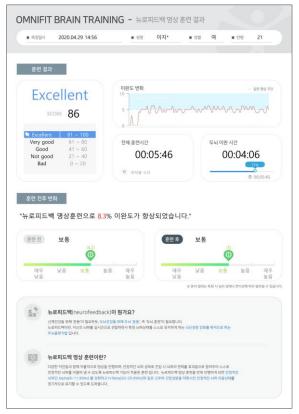

#### Training Analysis Report

Analysis report for each training can be printed through the web-based manager program

Concentration Training Analysis Report

Healing Music Training Analysis Report

Meditation Training Analysis Report