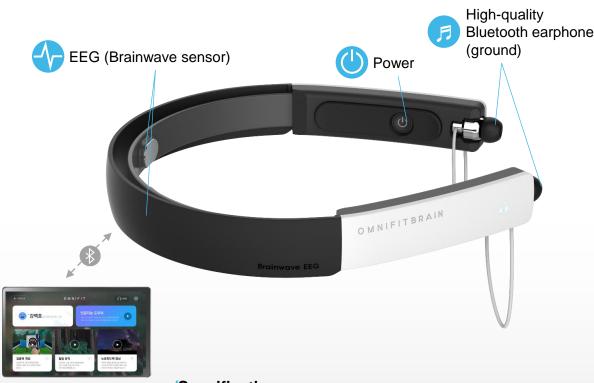

# Bluetooth Earphone integrated headset & S/W & Tablet PC, optimized for EEG training

#### Measurement headset with reliable sensor

- Application of the same EEG measurement sensor as a medical device (produced by Laxtha, a medical device manufacturer)
- Grounding through highly sensitive conductive silicone
- Applied 'Zylux' earphones to global famous speaker companies
- Provide reliable data after clinical trials