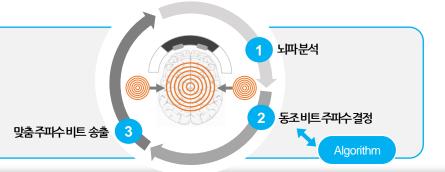

#### What is Neurofeedback?

Training that guides self inducing of stable brain wave by measuring changes in brain waves with specific stimuli

#### What is EEG tuning technology?

Training to induce desired EEG via appropriate brain stimulation (equivalent to the EEG) from outdoor settings, such as light and sound.