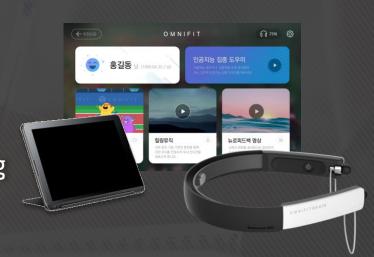

# Bluetooth Earphone integrated headset & S/W & Tablet PC, optimized for EEG training

#### **Specialized Tablet PC**

 Specialized tablet PC for stable and optimized content performance of dedicated applications

**Training for concentration** 

Healing music training

**Neurofeedback Meditation** 