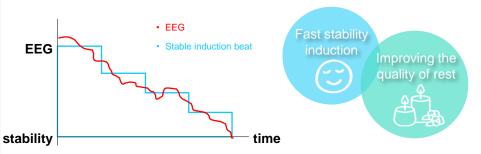

# Binaural beats Healing music

Healing music with EEG tuning beat

Healing music with EEG-tuned beats induces stabilization of the brain and guides an **effective healing training**.

/ Time required : At least 10 minutes

뇌를 맞게 해주는 숲속의 소리

잡생각을 빗소리에 흘려보내는 소리