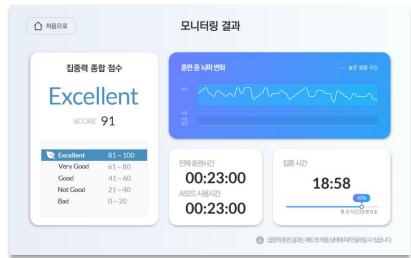

#### Training Analysis Report

Analysis report for each training can be printed through the web-based manager program

Concentration Training Analysis Report

Healing Music Training Analysis Report

Meditation Training Analysis Report

# **Management System**

Provide training history management and statistics report

Web-based manager program provides member management, training history, history management, and statistical reports.

The measurement results can be downloaded through the manager program.