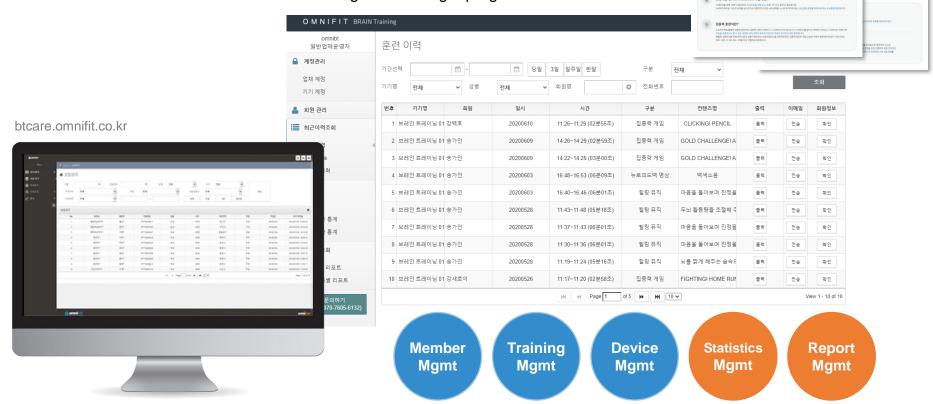

# **Management System**

Provide training history management and statistics report

Web-based manager program provides member management, training history, history management, and statistical reports.

The measurement results can be downloaded through the manager program.