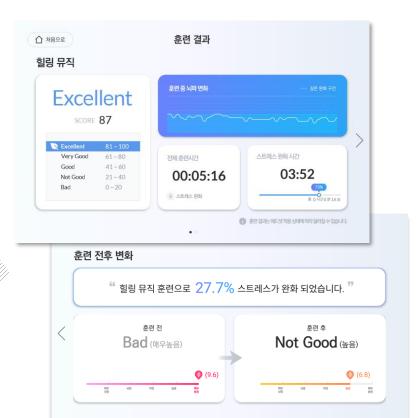

#### Training Analysis Report

Analysis report for each training can be printed through the web-based manager program

Concentration Training Analysis Report

Healing Music Training Analysis Report

Meditation Training Analysis Report

00:04:06

OMNIFIT BRAIN TRAINING - 집중력 훈련 결과

"집중력 훈련으로 4.3% 집중력이 항상 되었습니다."

加速型圧性(neurofeedback)の 報21日:

Excellent

SCORE 94

■ 500 岩相型\* ■ 500 H ■ 100 21