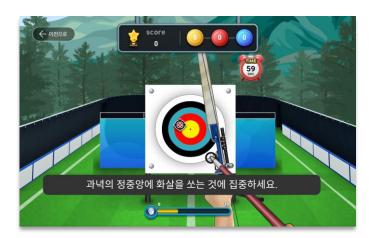

#### concentration training game

A brain development training game strengthening concentration by applying the principle of neurofeedback. The game progresses while checking the player's brainwaves real time, making it an optimal brain to concentrate.

/ Time required : at least 5 minutes