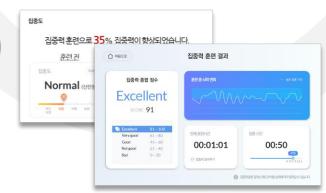

#### Training Analysis Report

Analysis report for each training can be printed through the web-based manager program

Concentration Training Analysis Report

Healing Music Training Analysis Report

Meditation Training Analysis Report

00:04:06

OMNIFIT BRAIN TRAINING - 집중력 훈련 결과

"집중력 훈련으로 4.3% 집중력이 항상 되었습니다."

加速型圧性(neurofeedback)の 報21日:

Excellent

SCORE 94

■ 500 岩相型\* ■ 500 H ■ 100 21