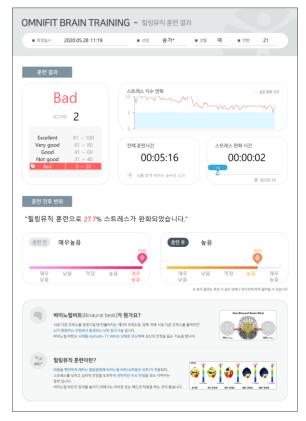

#### Training Analysis Report

Analysis report for each training can be printed through the web-based manager program

Concentration Training Analysis Report

Healing Music Training Analysis Report

Meditation Training Analysis Report