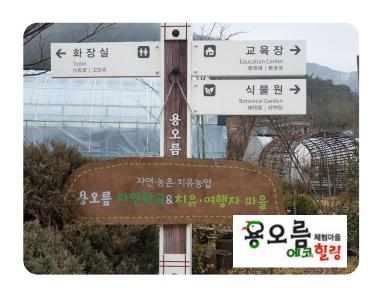

# Yongoreum Natural School

'Yongoreum Natural School' of Yongoreum Village, designated as a mountain ecological village, provides various nature experience classes for elementary students and adults. Training contents such as healing music of OMNIFIT brain training are offered before and after bamboo forest experience and cypress forest tracking experience to provide a synergetic effect for stress relief and brain relaxation