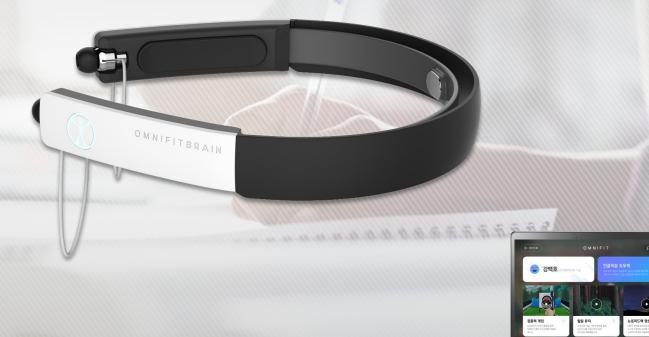

# Bluetooth Earphone integrated headset & S/W & Tablet PC, optimized for EEG training

#### Measurement headset with reliable sensor

- Application of the same EEG measurement sensor as a medical device (produced by Laxtha, a medical device manufacturer)
- Grounding through highly sensitive conductive silicone
- Applied 'Zylux' earphones to global famous speaker companies
- Provide reliable data after clinical trials