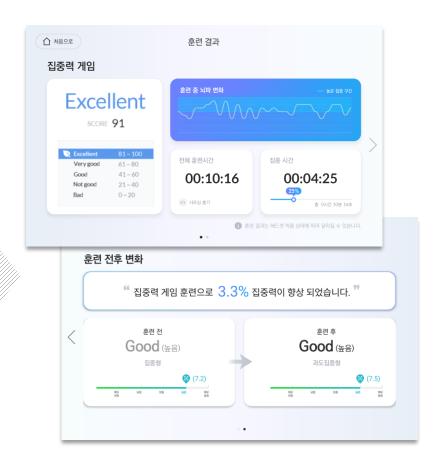

#### Training Analysis Report

Analysis report for each training can be printed through the web-based manager program

Concentration Training Analysis Report

Healing Music Training Analysis Report

Meditation Training Analysis Report

00:04:06

OMNIFIT BRAIN TRAINING - 집중력 훈련 결과

"집중력 훈련으로 4.3% 집중력이 항상 되었습니다."

加速型圧性(neurofeedback)の 報21日:

Excellent

SCORE 94

■ 500 岩相型\* ■ 500 H ■ 100 21