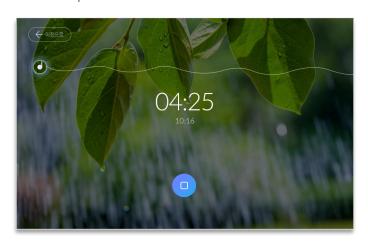

#### Neurofeedback autonomous meditation

This is a self-training meditation training content with application of neurofeedback mechanism.

During the meditation, the device informs the change of the EEG with a sound, leading to a stable EEG.

/Time required: At least 10 minutes

omni ces