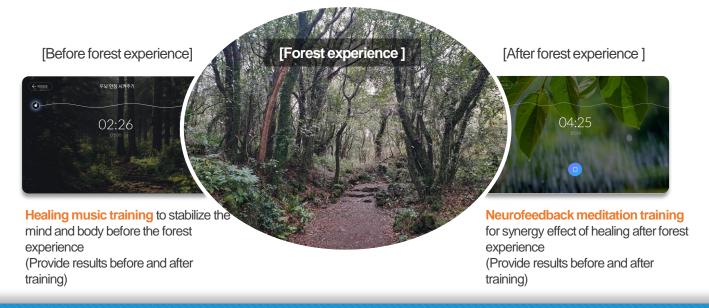

# Yongoreum Natural School

'Yongoreum Natural School' of Yongoreum Village, designated as a mountain ecological village, provides various nature experience classes for elementary students and adults. Training contents such as healing music of OMNIFIT brain training are offered before and after bamboo forest experience and cypress forest tracking experience to provide a synergetic effect for stress relief and brain relaxation

[Event Experience]

Providing a concentration training game that adds fun elements to the experiencers (Provide results before and after training)

Brain training program for optimal brain condition, increasing concentration and reducing stress