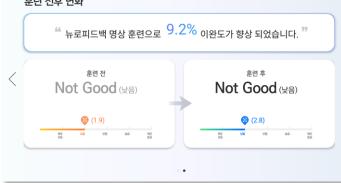

#### Neurofeedback autonomous meditation

This is a self-training meditation training content with application of neurofeedback mechanism.

During the meditation, the device informs the change of the EEG with a sound, leading to a stable EEG.

/Time required: At least 10 minutes

omni ces