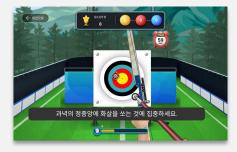

#### concentration training game

A brain development training game strengthening concentration by applying the principle of neurofeedback. The game progresses while checking the player's brainwaves real time, making it an optimal brain to concentrate.

/ Time required : at least 5 minutes