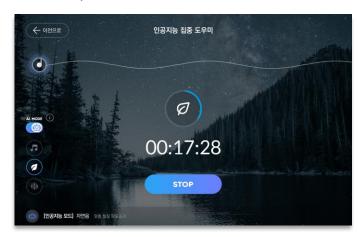

Al Concentration/Healing
Assistant

Management of training history and statistics/report

# [AI모드란?]

실시간 뇌파 모니터링을 통해 현재 두뇌상태에 맞는 콘텐츠를 자동으로 재생해주는 기능 입니다.

(졸린 상태면 깨워주고~ 스트레스가 높은 상태면 편안한 상태로 알아서 도와주는 똑똑이~!!)