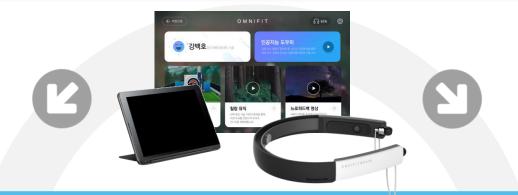

# Bluetooth Earphone integrated headset & S/W & Tablet PC, optimized for EEG training

#### Specialized S/W (Mobile App + Admin program)

- B2B application for brain wave analysis, training, management
- Manager program for effective trainee management

#### **Specialized Tablet PC**

 Specialized tablet PC for stable and optimized content performance of dedicated applications

**Training for concentration** 

Healing music training

**Neurofeedback Meditation** 