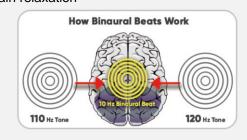

# Binaural beats Healing music

Healing music with EEG tuning beat

Healing music with EEG-tuned beats induces stabilization of the brain and guides an **effective healing training**.

/ Time required : At least 10 minutes

#### **Binaural beat Music**

Providing effective brainwave training through the combination of healing music selected by a professional music psychology counselor and binaural beat effective for brain relaxation

(Relaxation tempo & (Brain wave melody) tuning)