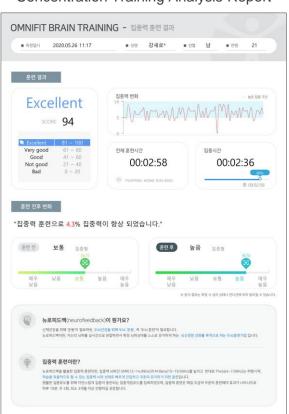

#### Training Analysis Report

Analysis report for each training can be printed through the web-based manager program

Concentration Training Analysis Report

Healing Music Training Analysis Report

Meditation Training Analysis Report

00:04:06

OMNIFIT BRAIN TRAINING - 집중력 훈련 결과

"집중력 훈련으로 4.3% 집중력이 항상 되었습니다."

加速型圧性(neurofeedback)の 報21日:

Excellent

SCORE 94

■ 500 岩相型\* ■ 500 H ■ 100 21