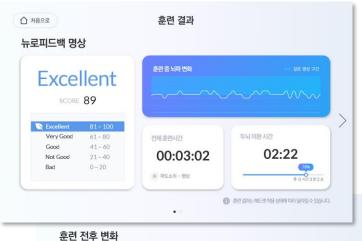

#### **Neurofeedback** Meditation

#### Neurofeedback autonomous meditation

This is a self-training meditation training content with application of neurofeedback mechanism.

During the meditation, the device informs the change of the EEG with a sound, leading to a stable EEG.

/Time required: At least 10 minutes

omni ces