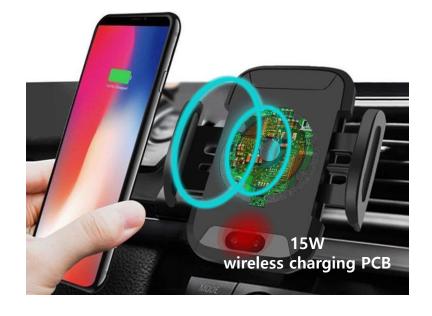

### 2. Wireless charging Watt improvement

2-1 Comparing the previous method to the new method

PCB change from 5W charging to 15W charging

**Previous design** 

(5W charging PCB)

New design

(15W charging PCB)