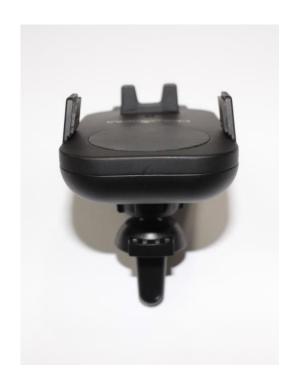

## 4. Changes in the mounting mechanism

4-1 Comparison with previous method of mounting

**Previous design** 

(Suction cup method)

New design

(Air-vent mounting method)

-Changes-

Air-vent fixing method and anti-shake support

4. Changes in the mounting mechanism

4-2 Detailed image of how it is mounted

**Anti-sagging bracket support** 