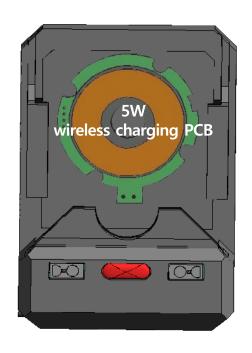

### 2. Wireless charging Watt improvement

2-1 Comparing the previous method to the new method

PCB change from 5W charging to 15W charging

**Previous design** 

(5W charging PCB)

New design

(15W charging PCB)