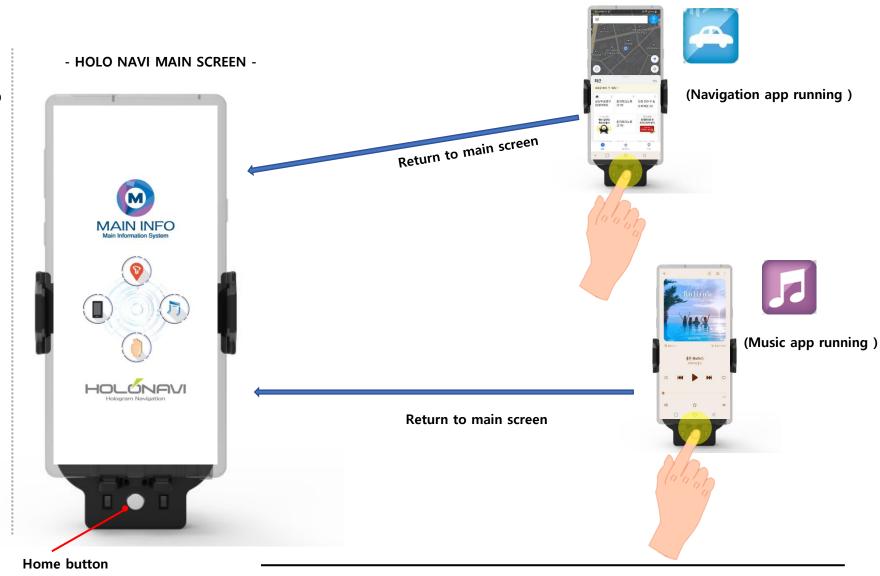

### 5. S/W - HOLO NAVI APP

5. S/W - HOLO NAVI APP

5-1 Home button feature description

Return to HOLO NAVI home screen function while the app is in use