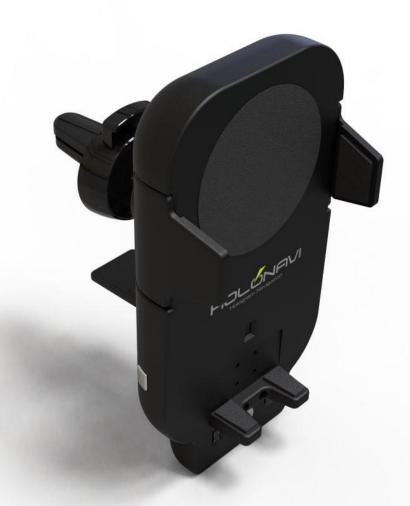

g mechanism

4-2 Detailed image of how it is mounted



**Anti-sagging bracket support** 



### 5. S/W - HOLO NAVI APP





5. S/W - HOLO NAVI APP

5-1 Home button feature description



Return to HOLO NAVI home screen function while the app is in use





### 5. S/W – HOLO NAVI APP



Run music app

5-2 Gesture feature description









1 Run play music app

2 Sweep left to right

3 Sensors recognized sequentially

4 Play the next song





#### 7. Image









### 7. Image









### 7. Image











FOB price – 180 USD MOQ – 5000pcs

#### **Contact**

Address: 859 Huimang-daero, Nam-gu,

Pohang, South Korea

Tel: +82-10-5538-4989 (CEO)

+82-54-274-1003 (Office)

Web: http://maininfo.co.kr/

Email: rokmc748@chol.com (CEO)

maininfo777@gmail.com (Office)

Fax: +82-54-282-3602