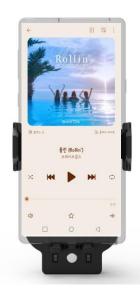

### 5. S/W – HOLO NAVI APP

Run music app

5-2 Gesture feature description

1 Run play music app

2 Sweep left to right

3 Sensors recognized sequentially

4 Play the next song