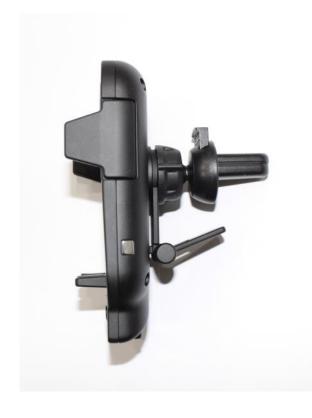

## 4. Changes in the mounting mechanism

4-1 Comparison with previous method of mounting

**Previous design** 

(Suction cup method)

New design

(Air-vent mounting method)

-Changes-

Air-vent fixing method and anti-shake support

4. Changes in the mounting mechanism

4-2 Detailed image of how it is mounted

**Anti-sagging bracket support** 