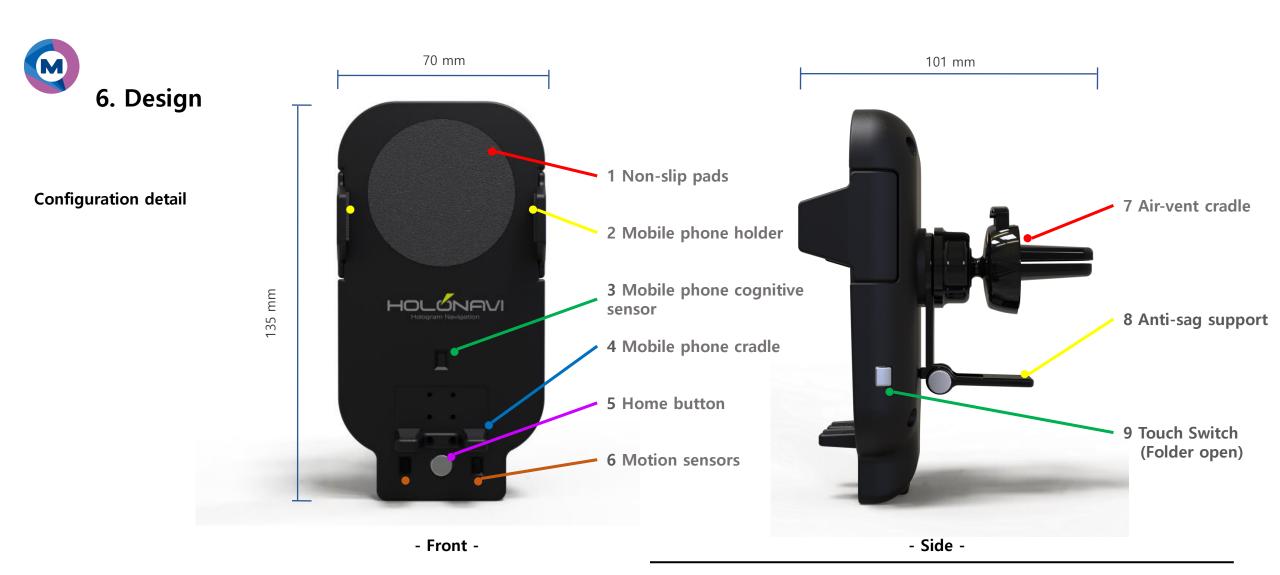

#### Design, technical facts

- 1. Cellphone clamping mechanism change
- 2. Wireless charging Watt improvement
- 3. Charging type change
- 4. Mounting mechanism
- 5. S/W HOLO NAVI APP
- 6. Design
- 7. Image