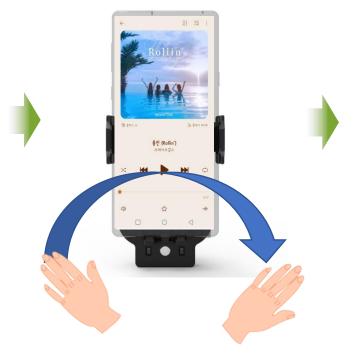

### 5. S/W – HOLO NAVI APP

Run music app

5-2 Gesture feature description

1 Run play music app

2 Sweep left to right

3 Sensors recognized sequentially

4 Play the next song