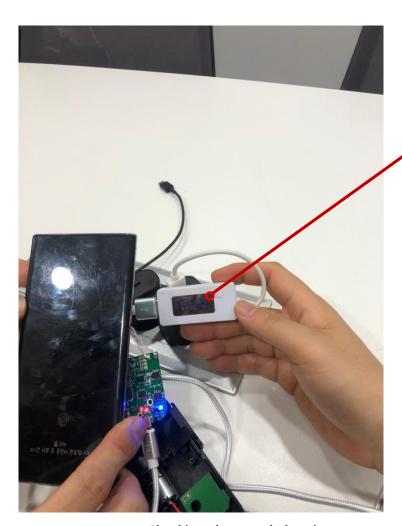

## 2. Wireless charging Watt improvement

2-2 Mobile phone charge confirmation image

Checking the actual charging status

9.05 V X 1.67 A = 15.1135 W

**Real Charging PCBs / Module** 