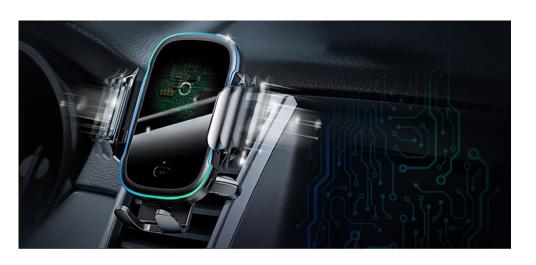

# 1. Cellphone clamping mechanism change

1-1 Comparison of conventional mobile phone method

Recognizing mobile devices through censors Clamping mobile devices automatically

**Previous design** 

( manual)

New design

( automatic sensor recognition)