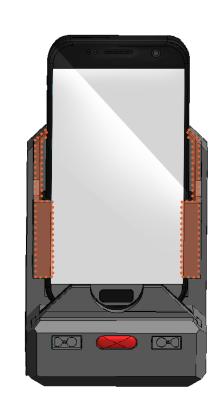

# 1. Cellphone clamping mechanism change

1-1 Comparison of conventional mobile phone method

Recognizing mobile devices through censors Clamping mobile devices automatically

**Previous design** 

( manual)

New design

( automatic sensor recognition)