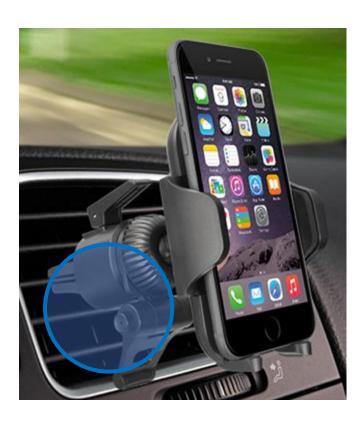

## 4. Changes in the mounting mechanism

4-1 Comparison with previous method of mounting

**Previous design** 

(Suction cup method)

New design

(Air-vent mounting method)

-Changes-

Air-vent fixing method and anti-shake support