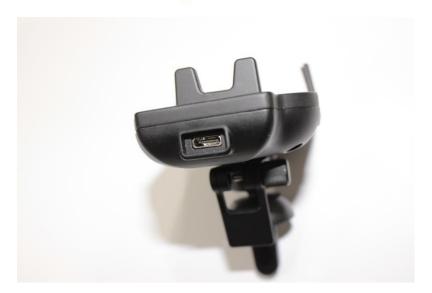

# 3. Charging type change

3-1 Mobile phone charging type compared to previous version

Change module from micro 5PIN (type B) to C type

Previous design

(12V micro 5-pin charging module )

New design

(USB C type through the cigar socket)