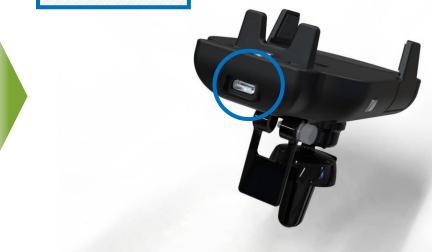

## 4. Changes in the mounting mechanism

4-1 Comparison with previous method of mounting

**Previous design** 

(Suction cup method)

New design

(Air-vent mounting method)

-Changes-

Air-vent fixing method and anti-shake support

4. Changes in the mounting mechanism

4-2 Detailed image of how it is mounted

**Anti-sagging bracket support** 