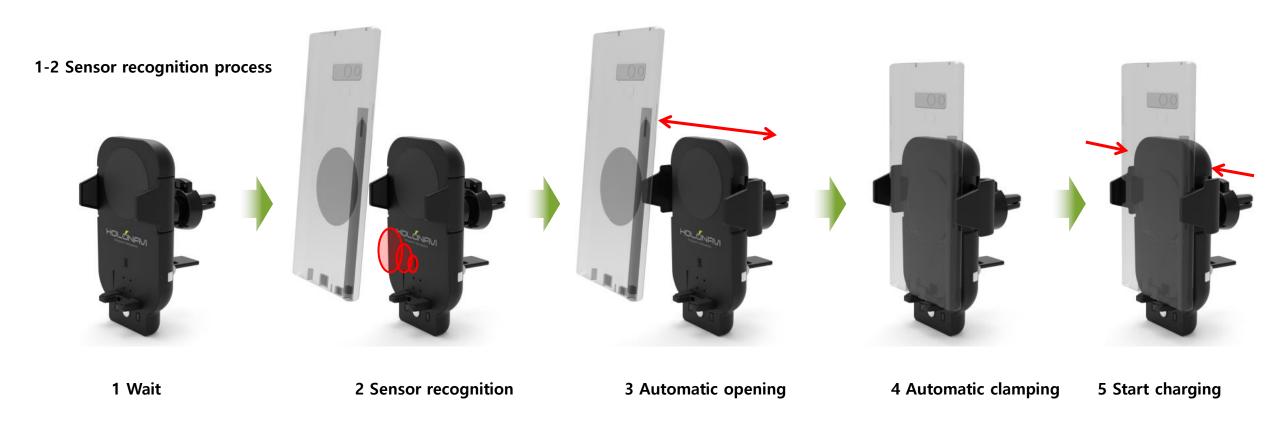

# 1. Cellphone clamping mechanism change

1-1 Comparison of conventional mobile phone method

Recognizing mobile devices through censors Clamping mobile devices automatically

**Previous design** 

( manual)

New design

( automatic sensor recognition)

### 1. Cellphone clamping mechanism change