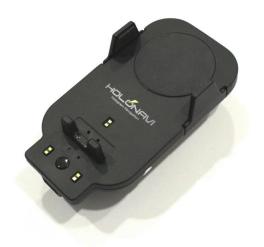

hrough the cigar socket)



## 4. Changes in the mounting mechanism

4-1 Comparison with previous method of mounting



**Previous design** 

(Suction cup method)



New design

(Air-vent mounting method)

-Changes-

Air-vent fixing method and anti-shake support



4. Changes in the mounting mechanism

4-2 Detailed image of how it is mounted



**Anti-sagging bracket support** 



### 5. S/W - HOLO NAVI APP





5. S/W - HOLO NAVI APP

5-1 Home button feature description



Return to HOLO NAVI home screen function while the app is in use





### 5. S/W – HOLO NAVI APP



Run music app

5-2 Gesture feature description









1 Run play music app

2 Sweep left to right

3 Sensors recognized sequentially

4 Play the next song





#### 7. Image









### 7. Image









### 7. Image











FOB price – 180 USD MOQ – 5000pcs

#### **Contact**

Address: 859 Huimang-daero, Nam-gu,

Pohang, South Korea

Tel: +82-10-5538-4989 (CEO)

+82-54-274-1003 (Office)

Web: http://maininfo.co.kr/

Email: rokmc748@chol.com (CEO)

maininfo777@gmail.com (Office)

Fax: +82-54-282-3602