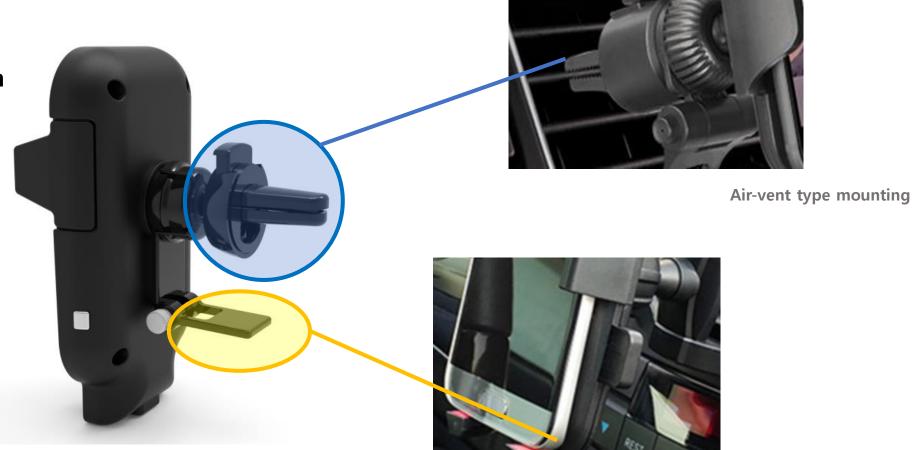

## 4. Changes in the mounting mechanism

4-1 Comparison with previous method of mounting

**Previous design** 

(Suction cup method)

New design

(Air-vent mounting method)

-Changes-

Air-vent fixing method and anti-shake support

4. Changes in the mounting mechanism

4-2 Detailed image of how it is mounted

**Anti-sagging bracket support** 