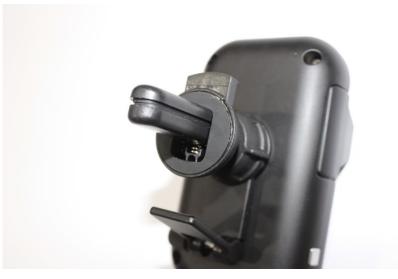

## 4. Changes in the mounting mechanism

4-1 Comparison with previous method of mounting

**Previous design** 

(Suction cup method)

New design

(Air-vent mounting method)

-Changes-

Air-vent fixing method and anti-shake support

4. Changes in the mounting mechanism

4-2 Detailed image of how it is mounted

**Anti-sagging bracket support** 