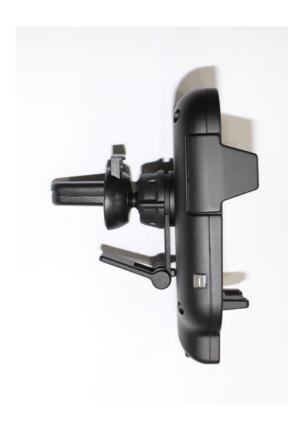

## 4. Changes in the mounting mechanism

4-1 Comparison with previous method of mounting

**Previous design** 

(Suction cup method)

New design

(Air-vent mounting method)

-Changes-

Air-vent fixing method and anti-shake support

4. Changes in the mounting mechanism

4-2 Detailed image of how it is mounted

**Anti-sagging bracket support** 