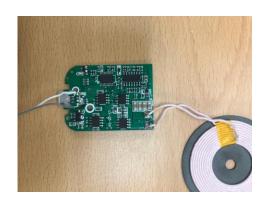

### 2. Wireless charging Watt improvement

2-1 Comparing the previous method to the new method

PCB change from 5W charging to 15W charging

**Previous design** 

(5W charging PCB)

New design

(15W charging PCB)