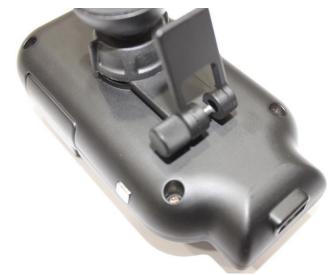

4. Changes in the mounting mechanism

4-2 Detailed image of how it is mounted

**Anti-sagging bracket support** 