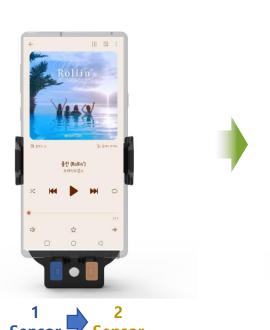

### 5. S/W – HOLO NAVI APP

Run music app

5-2 Gesture feature description

1 Run play music app

2 Sweep left to right

3 Sensors recognized sequentially

4 Play the next song