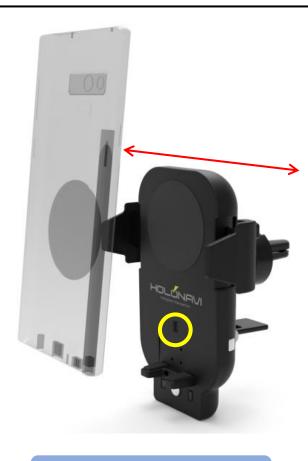

# 1. Cellphone clamping mechanism change

1-1 Comparison of conventional mobile phone method

Recognizing mobile devices through censors Clamping mobile devices automatically

**Previous design** 

( manual)

New design

( automatic sensor recognition)