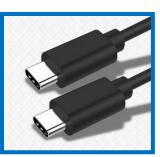

# 3. Charging type change

3-1 Mobile phone charging type compared to previous version

Change module from micro 5PIN (type B) to C type

Previous design

(12V micro 5-pin charging module )

New design

(USB C type through the cigar socket)