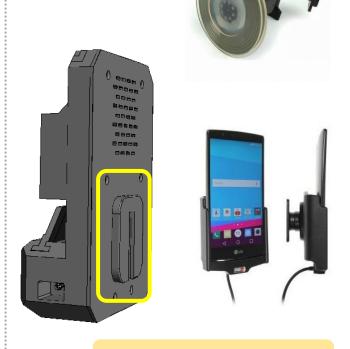

# 1. Cellphone clamping mechanism change

1-1 Comparison of conventional mobile phone method

Recognizing mobile devices through censors Clamping mobile devices automatically

**Previous design** 

( manual)

New design

( automatic sensor recognition)