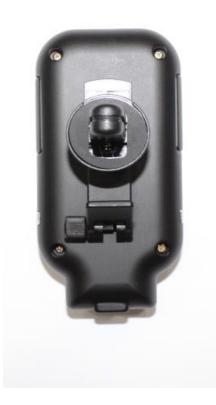

esign

(USB C type through the cigar socket)



## 4. Changes in the mounting mechanism

4-1 Comparison with previous method of mounting



**Previous design** 

(Suction cup method)



New design

(Air-vent mounting method)

-Changes-

Air-vent fixing method and anti-shake support



4. Changes in the mounting mechanism

4-2 Detailed image of how it is mounted



**Anti-sagging bracket support** 



### 5. S/W - HOLO NAVI APP





5. S/W - HOLO NAVI APP

5-1 Home button feature description



Return to HOLO NAVI home screen function while the app is in use





### 5. S/W – HOLO NAVI APP



Run music app

5-2 Gesture feature description









1 Run play music app

2 Sweep left to right

3 Sensors recognized sequentially

4 Play the next song





#### 7. Image









### 7. Image









### 7. Image











FOB price – 180 USD MOQ – 5000pcs

#### **Contact**

Address: 859 Huimang-daero, Nam-gu,

Pohang, South Korea

Tel: +82-10-5538-4989 (CEO)

+82-54-274-1003 (Office)

Web: http://maininfo.co.kr/

Email: rokmc748@chol.com (CEO)

maininfo777@gmail.com (Office)

Fax: +82-54-282-3602