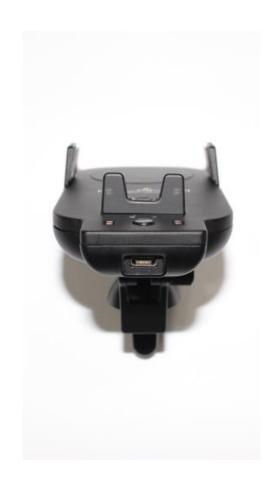

ign

(USB C type through the cigar socket)



## 4. Changes in the mounting mechanism

4-1 Comparison with previous method of mounting



**Previous design** 

(Suction cup method)



New design

(Air-vent mounting method)

-Changes-

Air-vent fixing method and anti-shake support



4. Changes in the mounting mechanism

4-2 Detailed image of how it is mounted



**Anti-sagging bracket support** 



### 5. S/W - HOLO NAVI APP





5. S/W - HOLO NAVI APP

5-1 Home button feature description



Return to HOLO NAVI home screen function while the app is in use





### 5. S/W – HOLO NAVI APP



Run music app

5-2 Gesture feature description









1 Run play music app

2 Sweep left to right

3 Sensors recognized sequentially

4 Play the next song





#### 7. Image









### 7. Image









### 7. Image











FOB price – 180 USD MOQ – 5000pcs

#### **Contact**

Address: 859 Huimang-daero, Nam-gu,

Pohang, South Korea

Tel: +82-10-5538-4989 (CEO)

+82-54-274-1003 (Office)

Web: http://maininfo.co.kr/

Email: rokmc748@chol.com (CEO)

maininfo777@gmail.com (Office)

Fax: +82-54-282-3602