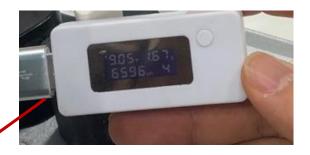

## 2. Wireless charging Watt improvement

2-2 Mobile phone charge confirmation image

Checking the actual charging status

9.05 V X 1.67 A = 15.1135 W

**Real Charging PCBs / Module** 