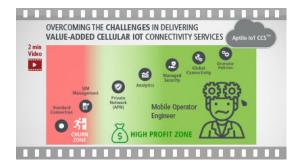

#### 2 min about IoT CCS

Aptilo IoT Connectivity Control Service™ (IoT CCS) is a groundbreaking new service for mobile operators that want to innovate in the IoT era. Mobile operators can leave their mobile core untouched and, through advanced policy control, create secure IoT connectivity services previously considered unthinkable. Our virtual multitenancy APN eliminates the complexity in setting up individual private APNs for each enterprise customer.