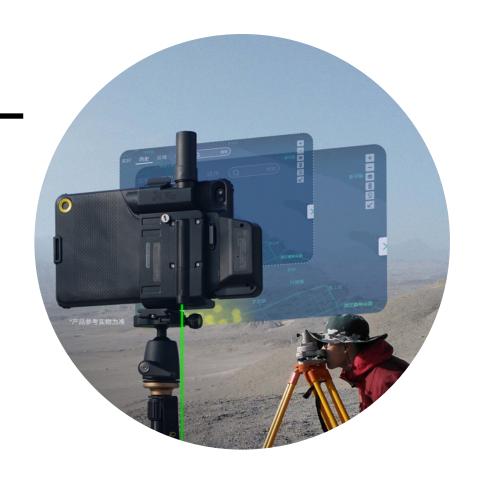

# L800PQ -G

High Precision GPS/Beidou (CM Level) Rugged Tablet Pc

High Precision GPS/Beidou (CM Level)

### Rugged Tablet Pc

- Qualcomm 4G LTE + 5G WiFi
- 8inch FHD 1920 x 1200 IPS Display
- Large Memory, Support 4GB + 64GB
- Camera 5MP/13MP Camera, Flash LED Support
- Built-in 12000mAh Battery
- IP67 and 1.2m Anti-drop with Case
- Centimeter Level High Precision GPS Optional
- RFID Optional
- 1D 2D Barcode Scanner Optional
- Professional Encryption Fingerprint Optional
- Wrist band Design Optional, Easy to Hold

### **APPLICATIONS**

National Land Survey

**Geological Exploration Operation** 

Natural Resource Management

Road And Bridge Construction

Power Pipeline Inspection

Railway And Highway Inspection

Traffic Planning Of Urban Construction

### **CUSTOMER CASE**

### Land Transfer Of Xinjiang Production And Construction Corps

- 1. Land survey, transfer and dispute settlement of BINGTUAN
- 2. Extend the calibration function of laser red dot neutralization level

- Centimeter level positioning accuracy ensures data accuracy
- Portable mobile collection to meet the needs of large-scale land operation
- Realizing data management with "one map of agriculture"