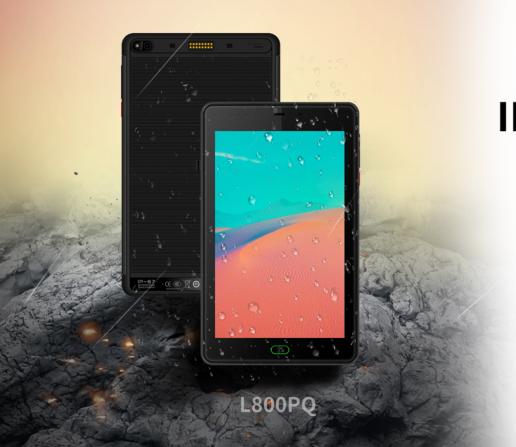

## IP67 Rugged Tablet Pc

Model: L800PQ

- Qualcomm 4G LTE + 5G WiFi
- 8inch FHD 1920 x 1200 IPS Display
- Large Memory, Support 4GB + 64GB
- Camera 5MP/13MP Camera, Flash LED Support
- 6000mAh/4.35V, 6000mAh extension
- IP67 and 1m Anti-drop
- Wrist band Design and Easy to Hold

- 8" Rugged tablet
- IP67
- 6000mAh
- 9.3mm thickness

| Model     | L800PQ                                                                                                                                                 |  |  |
|-----------|--------------------------------------------------------------------------------------------------------------------------------------------------------|--|--|
| CPU       | Qualcomm SDM450 Cortex A53*8@1.8GHz                                                                                                                    |  |  |
| OS        | Android 8.1 (Android 11 optional, MOQ and NRE needed)                                                                                                  |  |  |
| Screen    | 8" IPS 1920*1200, G+F+F full lamination, corning gorilla3                                                                                              |  |  |
| DRAM      | 4GB+64GB, external SD up to 128GB                                                                                                                      |  |  |
| Camera    | 5/13MP AF, Flash light                                                                                                                                 |  |  |
| WIFI      | 802.11 a/b/g/n/ac +BT4.2                                                                                                                               |  |  |
| 2G/3G/4G  | CDMA 800<br>GSM 850/900/1800/1900<br>WCDMA B1/2/4/5/6/8/19<br>TD-SCDMA B34/39<br>TD-LTE B34/B38/39/40/41<br>FDD-LTE B1/2/3/4/5/7/8/9/12/17/18/19/20/26 |  |  |
| Support   | GPS+G/L/P sensor/compass/gyro, NFC optional                                                                                                            |  |  |
| Housing   | IP67, 1.0 anti-drop                                                                                                                                    |  |  |
| Dimension | 221*133*9.3mm                                                                                                                                          |  |  |
| Weight    | 430g                                                                                                                                                   |  |  |
| Battery   | 6000mAh/4.35V, 6000mAh extension                                                                                                                       |  |  |
| I/O       | USB Type-C, 24pin I/O extension for USB/UARTSPI/I2C                                                                                                    |  |  |