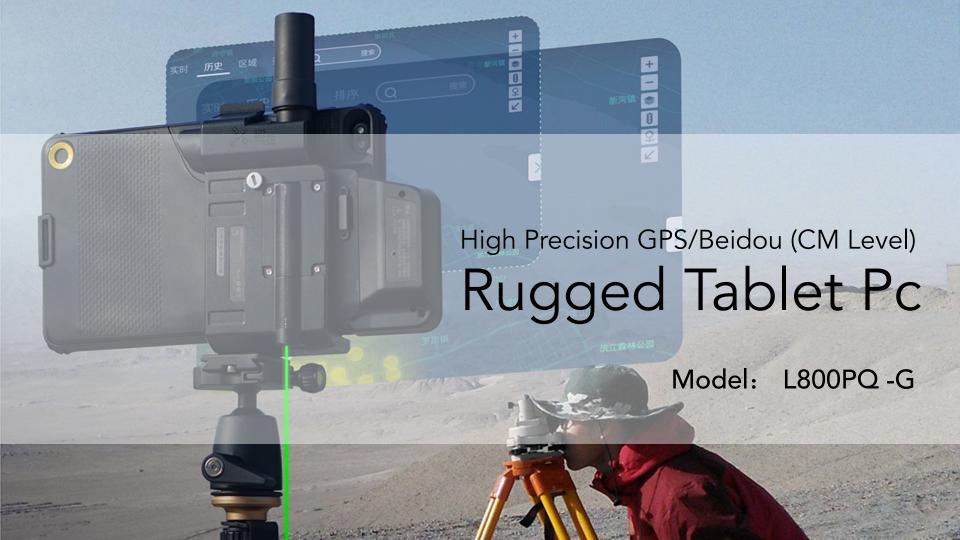

# L800PQ -G

High Precision GPS/Beidou (CM Level) Rugged Tablet Pc

High Precision GPS/Beidou (CM Level)