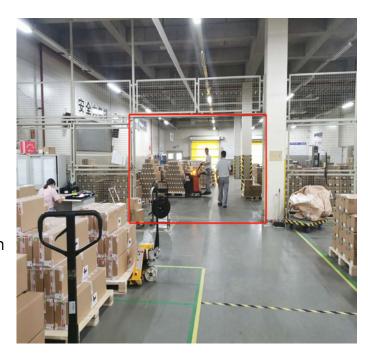

# Management of Finished Products Access of Tianjin Battery Factory

- Storage / delivery and inventory management of battery finished products
- 2. rfid scan and input the batteries in batches on each pallet
- 3. QR code scanning leak proof supplementary input information
- Ensure that the input of finished products is fast, accurate and efficient
- Greatly improve work efficiency and reduce error rate
- Data traceability and intelligent management