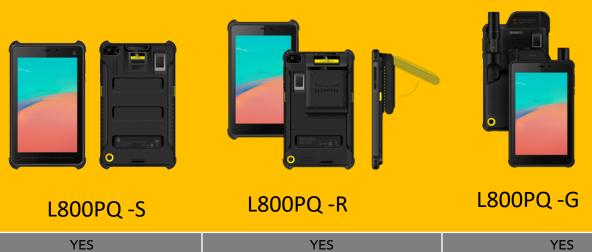

### **MULTI-FUNCTION SOLUTION**

- L800PQ -F
- 1D/2D Scanning & FBI Encryption Fingerprint Rugged Tablet

- L800PQ –R
- Ultra-long-range Ultra-high Frequency RFID Rugged Tablet Pc

- L800PQ -G
- High Precision GPS/ Beidou (CM Level) Rugged Tablet Pc

### **MULTI-FUNCTION SOLUTION**

NA

YES

YES

YES

YES

NA

**OPTIONAL** 

**OPTIONAL** 

|                                   | L800PQ -S | L800PQ -R | L800PQ -G |
|-----------------------------------|-----------|-----------|-----------|
| IP67 and 1.2m Anti-drop with case | YES       | YES       | YES       |

NA

NA

YES

YES

Centimeter Level High Precision

1D 2D Barcode Scanner Optional

Professional Encryption Fingerprint

**GPS** Optional