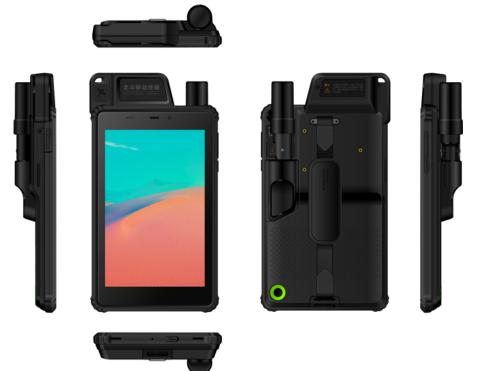

## IP67 Rugged Tablet Pc

Model: L800PQ

- Qualcomm 4G LTE + 5G WiFi
- 8inch FHD 1920 x 1200 IPS Display
- Large Memory, Support 4GB + 64GB
- Camera 5MP/13MP Camera, Flash LED Support
- 6000mAh/4.35V, 6000mAh extension
- IP67 and 1m Anti-drop
- Wrist band Design and Easy to Hold

- 8" Rugged tablet
- IP67
- 6000mAh
- 9.3mm thickness

| Model     | L800PQ                                                                                                                                                 |  |  |
|-----------|--------------------------------------------------------------------------------------------------------------------------------------------------------|--|--|
| CPU       | Qualcomm SDM450 Cortex A53*8@1.8GHz                                                                                                                    |  |  |
| OS        | Android 8.1 (Android 11 optional, MOQ and NRE needed)                                                                                                  |  |  |
| Screen    | 8" IPS 1920*1200, G+F+F full lamination, corning gorilla3                                                                                              |  |  |
| DRAM      | 4GB+64GB, external SD up to 128GB                                                                                                                      |  |  |
| Camera    | 5/13MP AF, Flash light                                                                                                                                 |  |  |
| WIFI      | 802.11 a/b/g/n/ac +BT4.2                                                                                                                               |  |  |
| 2G/3G/4G  | CDMA 800<br>GSM 850/900/1800/1900<br>WCDMA B1/2/4/5/6/8/19<br>TD-SCDMA B34/39<br>TD-LTE B34/B38/39/40/41<br>FDD-LTE B1/2/3/4/5/7/8/9/12/17/18/19/20/26 |  |  |
| Support   | GPS+G/L/P sensor/compass/gyro, NFC optional                                                                                                            |  |  |
| Housing   | IP67, 1.0 anti-drop                                                                                                                                    |  |  |
| Dimension | 221*133*9.3mm                                                                                                                                          |  |  |
| Weight    | 430g                                                                                                                                                   |  |  |
| Battery   | 6000mAh/4.35V, 6000mAh extension                                                                                                                       |  |  |
| I/O       | USB Type-C, 24pin I/O extension for USB/UARTSPI/I2C                                                                                                    |  |  |