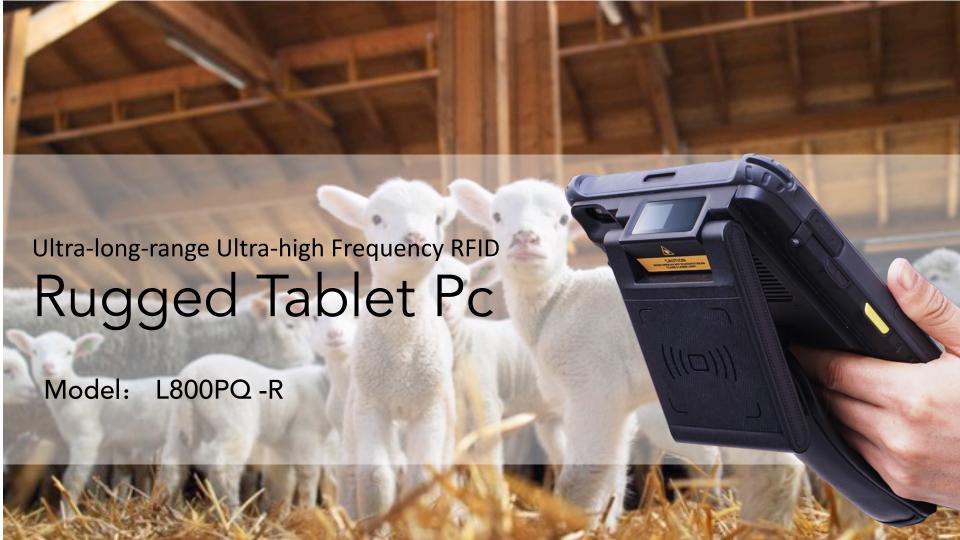

# L800PQ -R

Ultra-long-range Ultra-high Frequency RFID Rugged Tablet Pc

Ultra-long-range Ultra-high Frequency RFID

### Rugged Tablet Pc

- Qualcomm 4G LTE + 5G WiFi
- 8inch FHD 1920 x 1200 IPS Display
- Large Memory, Support 4GB + 64GB
- Camera 5MP/13MP Camera, Flash LED Support
- Built-in 12000mAh Battery
- IP67 and 1.2m Anti-drop with Case
- RFID, 900MHz, 20m distance
- 1D 2D Barcode Scanner Optional
- Professional Encryption Fingerprint Optional
- Wrist band Design Optional, Easy to Hold