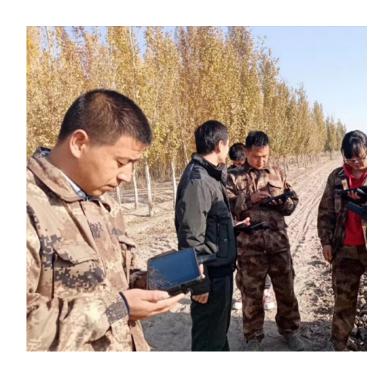

### **CUSTOMER CASE**

### Land Transfer Of Xinjiang Production And Construction Corps

- 1. Land survey, transfer and dispute settlement of BINGTUAN
- 2. Extend the calibration function of laser red dot neutralization level

- Centimeter level positioning accuracy ensures data accuracy
- Portable mobile collection to meet the needs of large-scale land operation
- Realizing data management with "one map of agriculture"