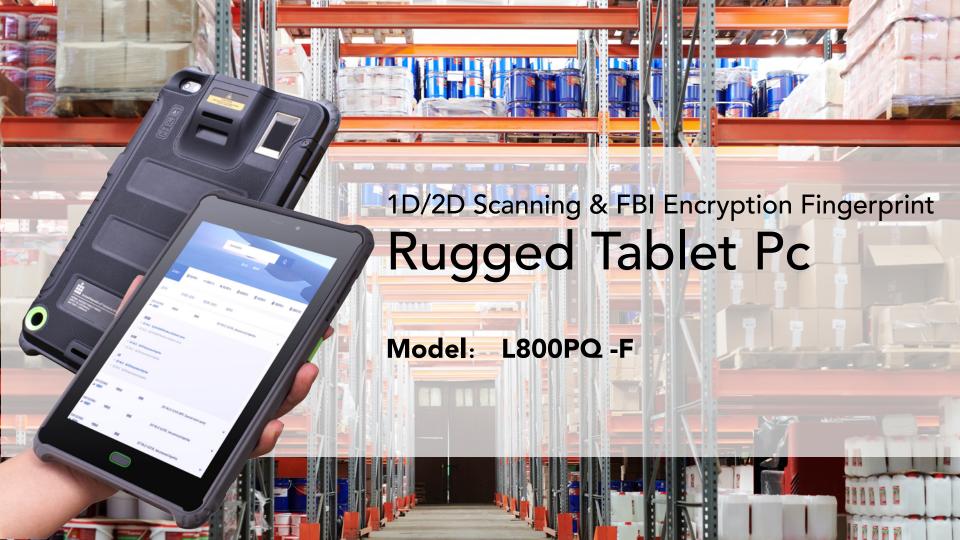

### **MULTI-FUNCTION SOLUTION**

- L800PQ -F
- 1D/2D Scanning & FBI Encryption Fingerprint Rugged Tablet

- L800PQ –R
- Ultra-long-range Ultra-high Frequency RFID Rugged Tablet Pc

- L800PQ -G
- High Precision GPS/ Beidou (CM Level) Rugged Tablet Pc

# L800PQ -S

1D/2D Scanning & FBI Encryption Fingerprint Rugged Tablet Pc

1D/2D Scanning and FBI Encryption Fingerprint Support