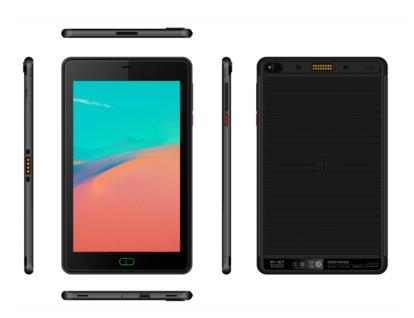

## IP67 Rugged Tablet Pc

Model: L800PQ

- Qualcomm 4G LTE + 5G WiFi
- 8inch FHD 1920 x 1200 IPS Display
- Large Memory, Support 4GB + 64GB
- Camera 5MP/13MP Camera, Flash LED Support
- 6000mAh/4.35V, 6000mAh extension
- IP67 and 1m Anti-drop
- Wrist band Design and Easy to Hold

- 8" Rugged tablet
- IP67
- 6000mAh
- 9.3mm thickness

| Model     | L800PQ                                                                                                                                                 |  |  |
|-----------|--------------------------------------------------------------------------------------------------------------------------------------------------------|--|--|
| CPU       | Qualcomm SDM450 Cortex A53*8@1.8GHz                                                                                                                    |  |  |
| OS        | Android 8.1 (Android 11 optional, MOQ and NRE needed)                                                                                                  |  |  |
| Screen    | 8" IPS 1920*1200, G+F+F full lamination, corning gorilla3                                                                                              |  |  |
| DRAM      | 4GB+64GB, external SD up to 128GB                                                                                                                      |  |  |
| Camera    | 5/13MP AF, Flash light                                                                                                                                 |  |  |
| WIFI      | 802.11 a/b/g/n/ac +BT4.2                                                                                                                               |  |  |
| 2G/3G/4G  | CDMA 800<br>GSM 850/900/1800/1900<br>WCDMA B1/2/4/5/6/8/19<br>TD-SCDMA B34/39<br>TD-LTE B34/B38/39/40/41<br>FDD-LTE B1/2/3/4/5/7/8/9/12/17/18/19/20/26 |  |  |
| Support   | GPS+G/L/P sensor/compass/gyro, NFC optional                                                                                                            |  |  |
| Housing   | IP67, 1.0 anti-drop                                                                                                                                    |  |  |
| Dimension | 221*133*9.3mm                                                                                                                                          |  |  |
| Weight    | 430g                                                                                                                                                   |  |  |
| Battery   | 6000mAh/4.35V, 6000mAh extension                                                                                                                       |  |  |
| I/O       | USB Type-C, 24pin I/O extension for USB/UARTSPI/I2C                                                                                                    |  |  |