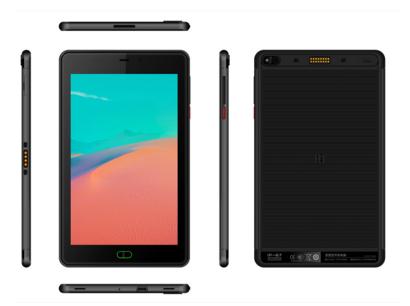

## IP67 Rugged Tablet Pc

Model: L800PQ

- Qualcomm 4G LTE + 5G WiFi
- 8inch FHD 1920 x 1200 IPS Display
- Large Memory, Support 4GB + 64GB
- Camera 5MP/13MP Camera, Flash LED Support
- 6000mAh/4.35V, 6000mAh extension
- IP67 and 1m Anti-drop
- Wrist band Design and Easy to Hold

- 8" Rugged tablet
- IP67
- 6000mAh
- 9.3mm thickness

| Model     | L800PQ                                                                                                                                                 |  |  |
|-----------|--------------------------------------------------------------------------------------------------------------------------------------------------------|--|--|
| CPU       | Qualcomm SDM450 Cortex A53*8@1.8GHz                                                                                                                    |  |  |
| OS        | Android 8.1 (Android 11 optional, MOQ and NRE needed)                                                                                                  |  |  |
| Screen    | 8" IPS 1920*1200, G+F+F full lamination, corning gorilla3                                                                                              |  |  |
| DRAM      | 4GB+64GB, external SD up to 128GB                                                                                                                      |  |  |
| Camera    | 5/13MP AF, Flash light                                                                                                                                 |  |  |
| WIFI      | 802.11 a/b/g/n/ac +BT4.2                                                                                                                               |  |  |
| 2G/3G/4G  | CDMA 800<br>GSM 850/900/1800/1900<br>WCDMA B1/2/4/5/6/8/19<br>TD-SCDMA B34/39<br>TD-LTE B34/B38/39/40/41<br>FDD-LTE B1/2/3/4/5/7/8/9/12/17/18/19/20/26 |  |  |
| Support   | GPS+G/L/P sensor/compass/gyro, NFC optional                                                                                                            |  |  |
| Housing   | IP67, 1.0 anti-drop                                                                                                                                    |  |  |
| Dimension | 221*133*9.3mm                                                                                                                                          |  |  |
| Weight    | 430g                                                                                                                                                   |  |  |
| Battery   | 6000mAh/4.35V, 6000mAh extension                                                                                                                       |  |  |
| I/O       | USB Type-C, 24pin I/O extension for USB/UARTSPI/I2C                                                                                                    |  |  |