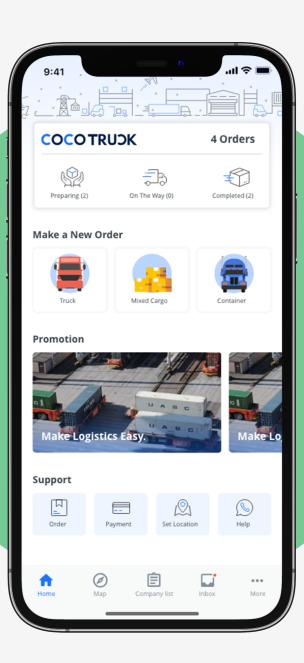

### **AUTOMATE ORDER PROCESS**

For most of the steps

### **BIG DATA FEATURES**

Smart consolidation system
"Matchback" algorithm
Auto price suggestion