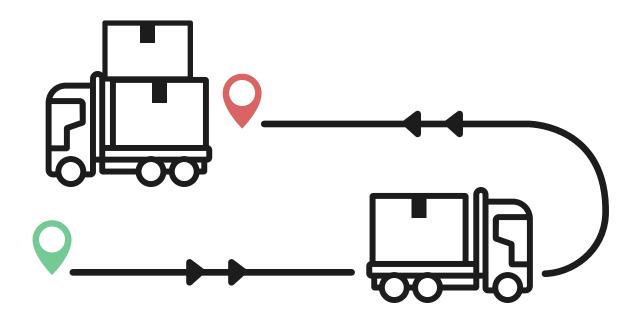

## RETURN WITH FULL LOAD

Time saving 47%

Cargo profit X 1.7

Resource usage 60%1

Increase profits for all