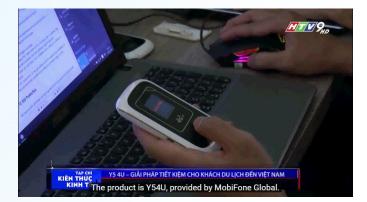

2018

4G LTE CPE worked with operators Mexico Telcel Myanmar Mytel

1200Mbps dual band 4G router launched

2017

4G LTE CPE worked with operators like Vietnam Vietel Myanmar Ooredoo Mexico Alton.

2016

4G LTE MiFi passed the certify of operator in Japan successfully and the strict test of the third lab of Japan.