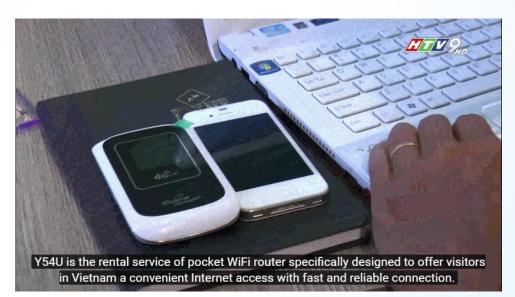

2018

4G LTE CPE worked with operators Mexico Telcel Myanmar Mytel

1200Mbps dual band 4G router launched

2017

4G LTE CPE worked with operators like Vietnam Vietel Myanmar Ooredoo Mexico Alton.

2016

4G LTE MiFi passed the certify of operator in Japan successfully and the strict test of the third lab of Japan.