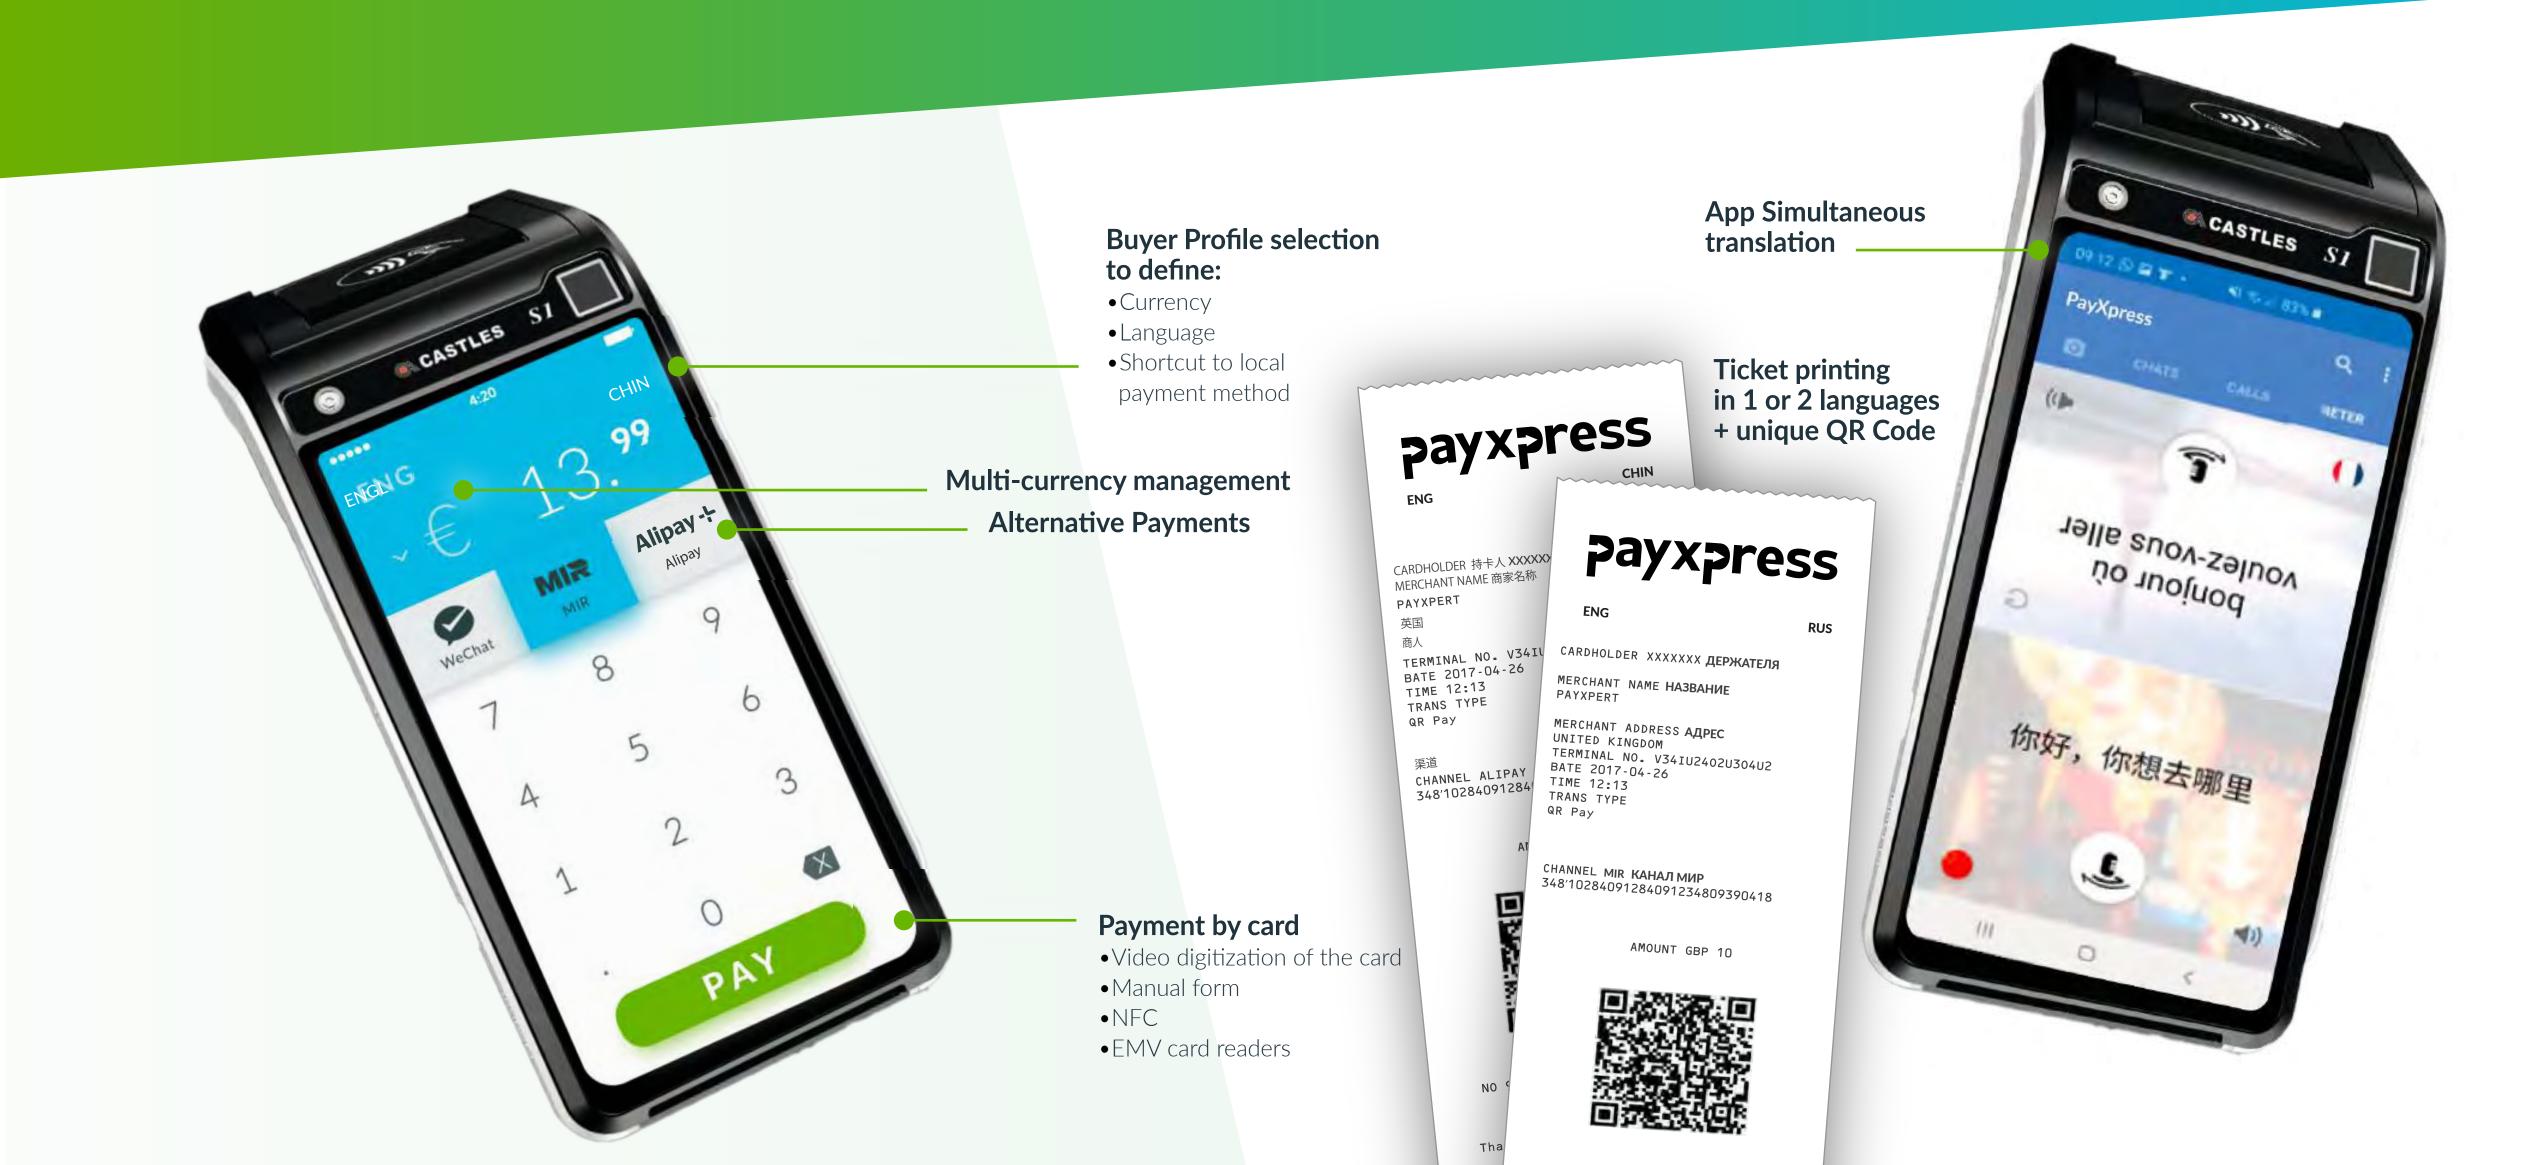

# Useful features at your fingertips

Digital signature

Choose the amount of tips

Satisfaction poll

**ID-capture** by camera