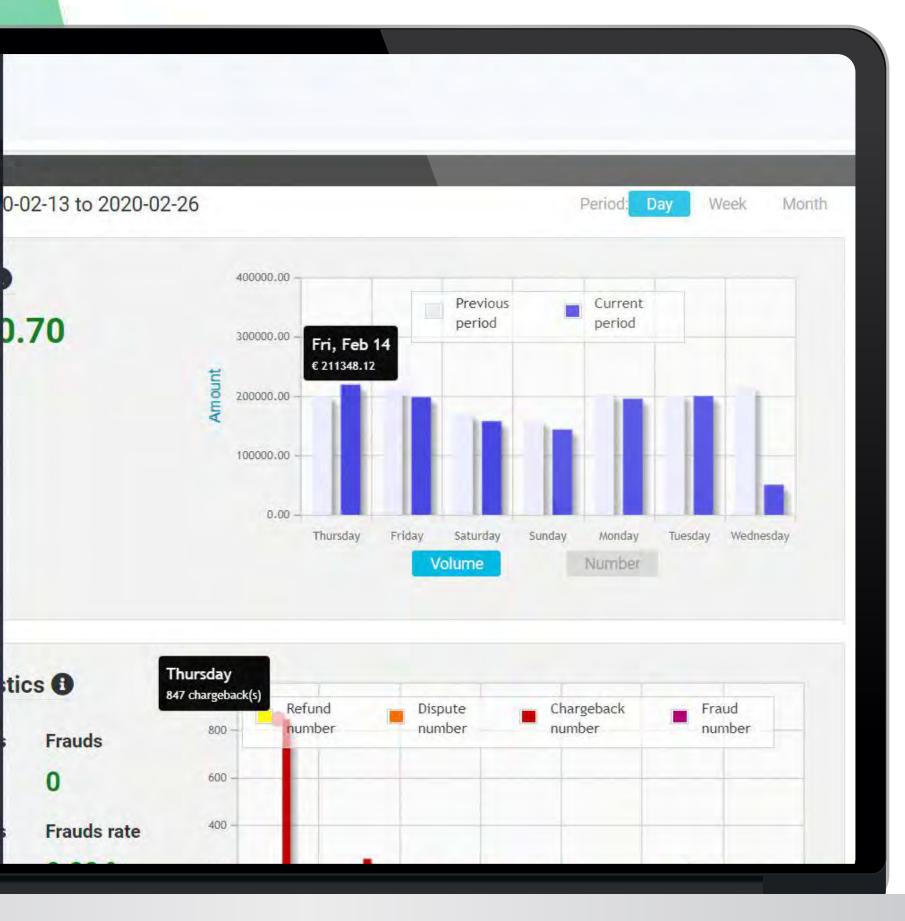

# BUSINESS INTELLIGENCE

A panoramic view with our advanced business intelligence tool.

Use dynamic filters: one click and the dashboard updates automatically.

Identify unusual metrics, error or picks and using the heat-maps, click in the day and hour to open the sunburst graph.

Here you can see the most common errors by cards brands, originators, merchants, and more. Change the order of the filters on cancel them at your convenience.

On the statistics module you can choose filters to find more details organized in charts.