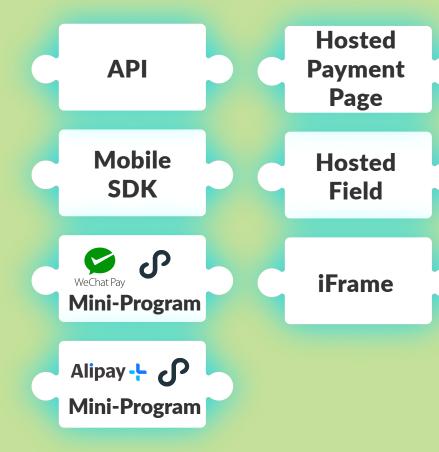

# A MODULAR, TURNKEY PLATFORM: **SIMPLE AND FAST INTEGRATION**

# **INTERFACE**

Quick and reliable integration to our flexible platform with your systems.

**Comprehensive documentation** available for developers.