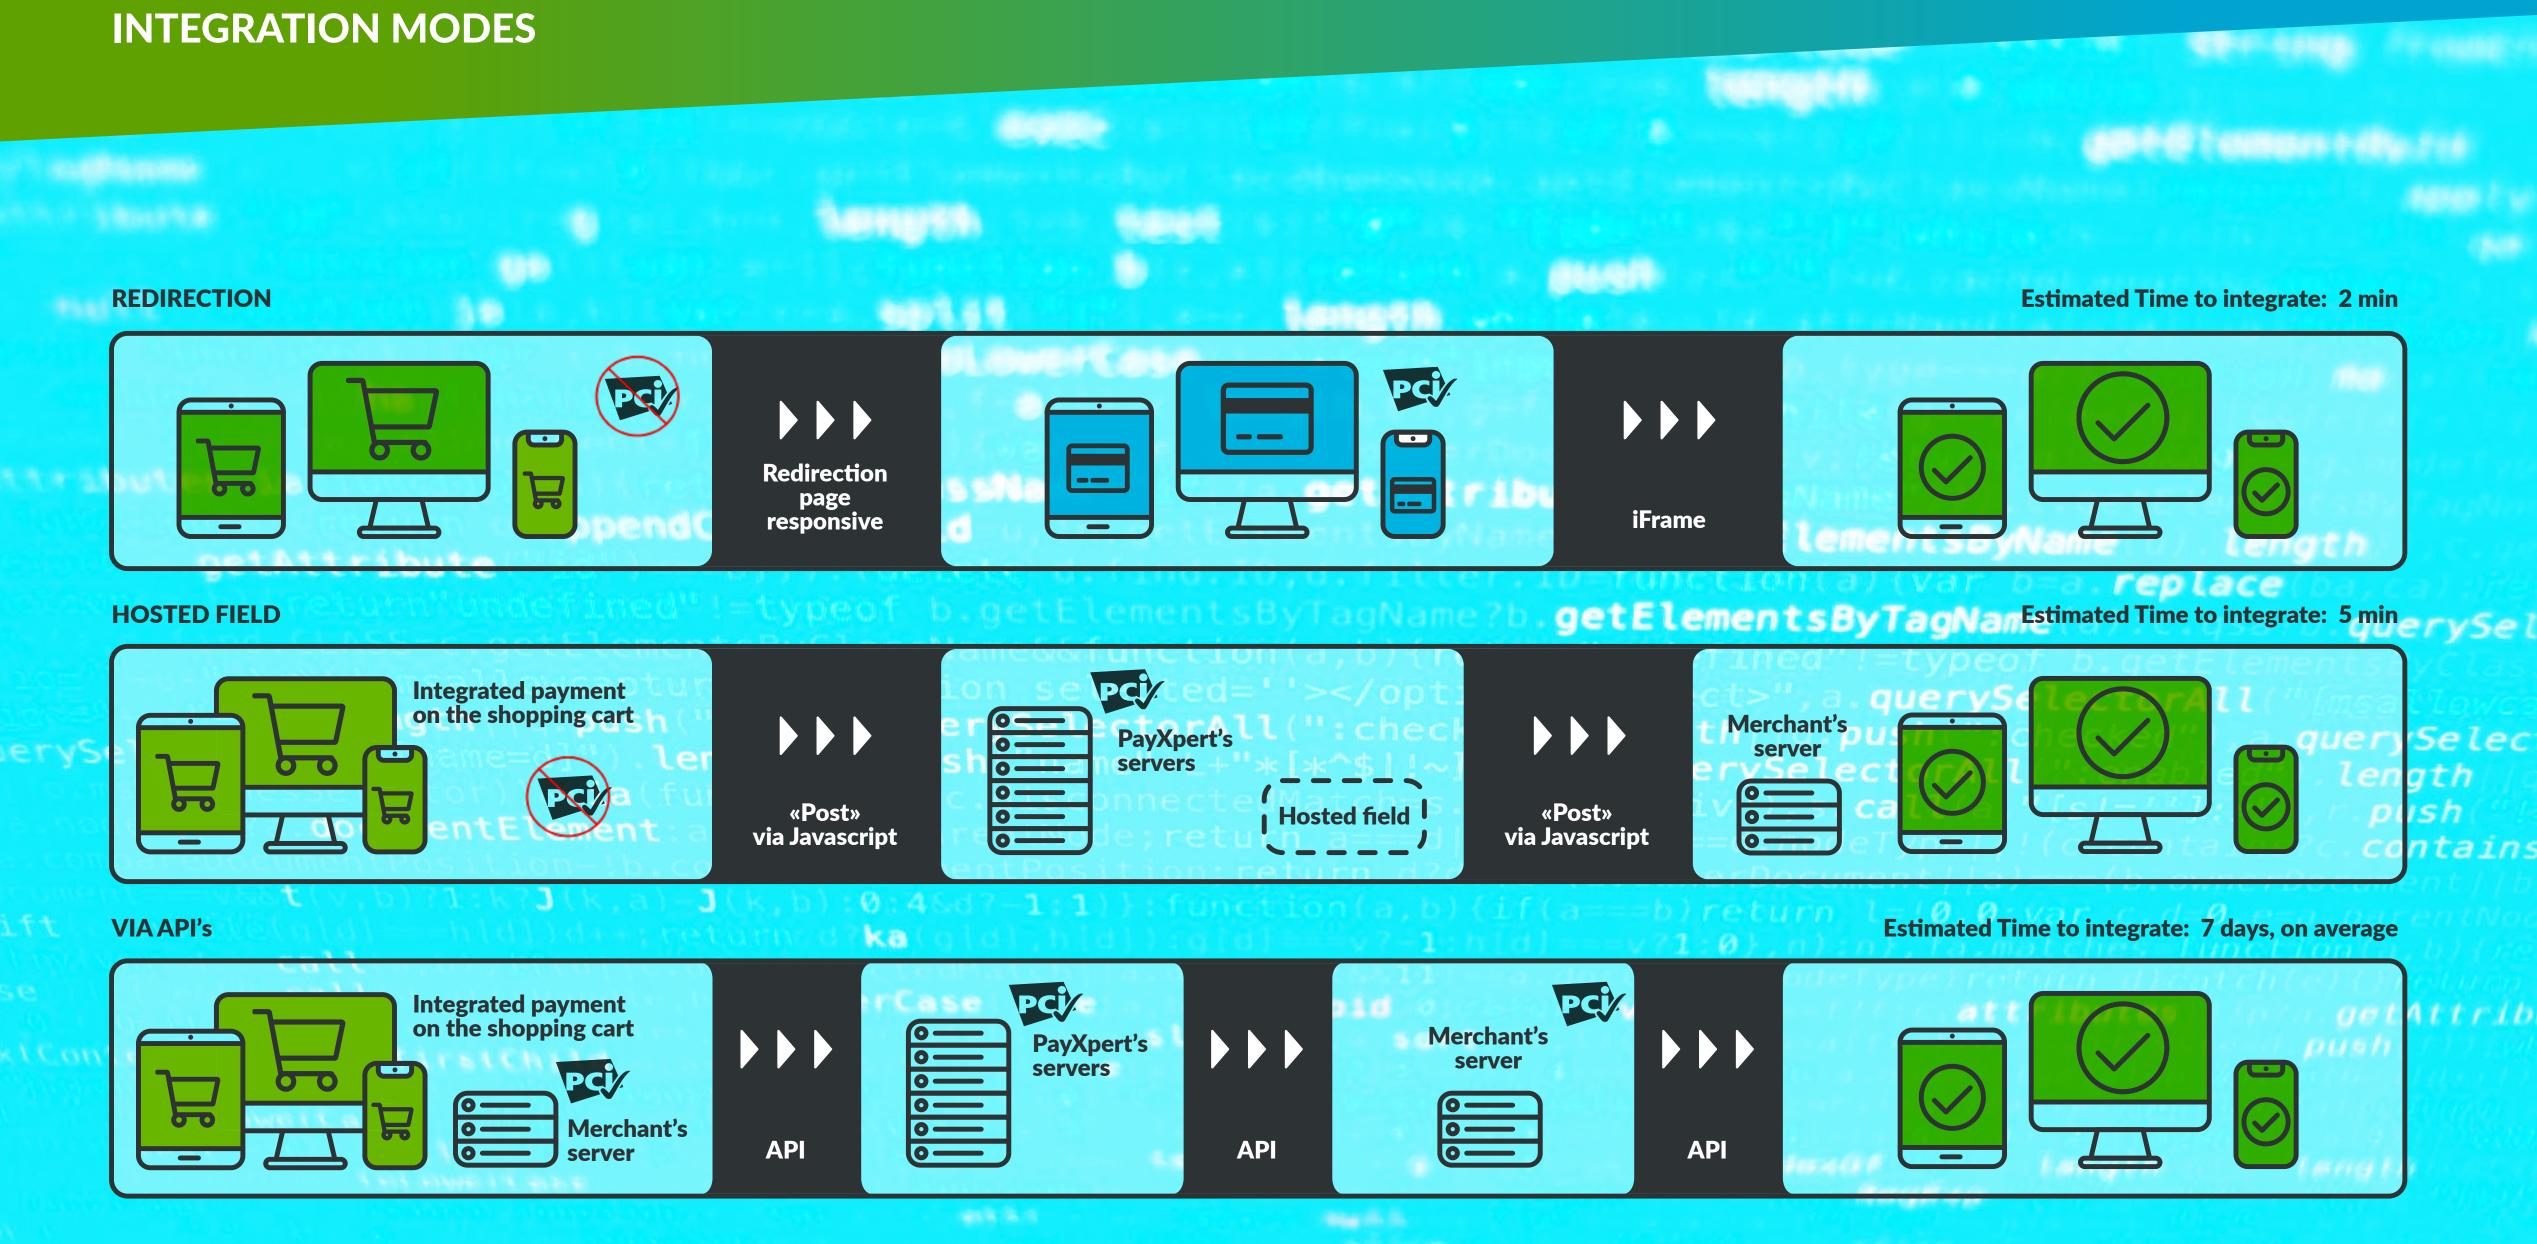

# A MODULAR, TURNKEY PLATFORM: **SIMPLE AND FAST INTEGRATION**

# **INTERFACE**

Quick and reliable integration to our flexible platform with your systems.

**Comprehensive documentation** available for developers.