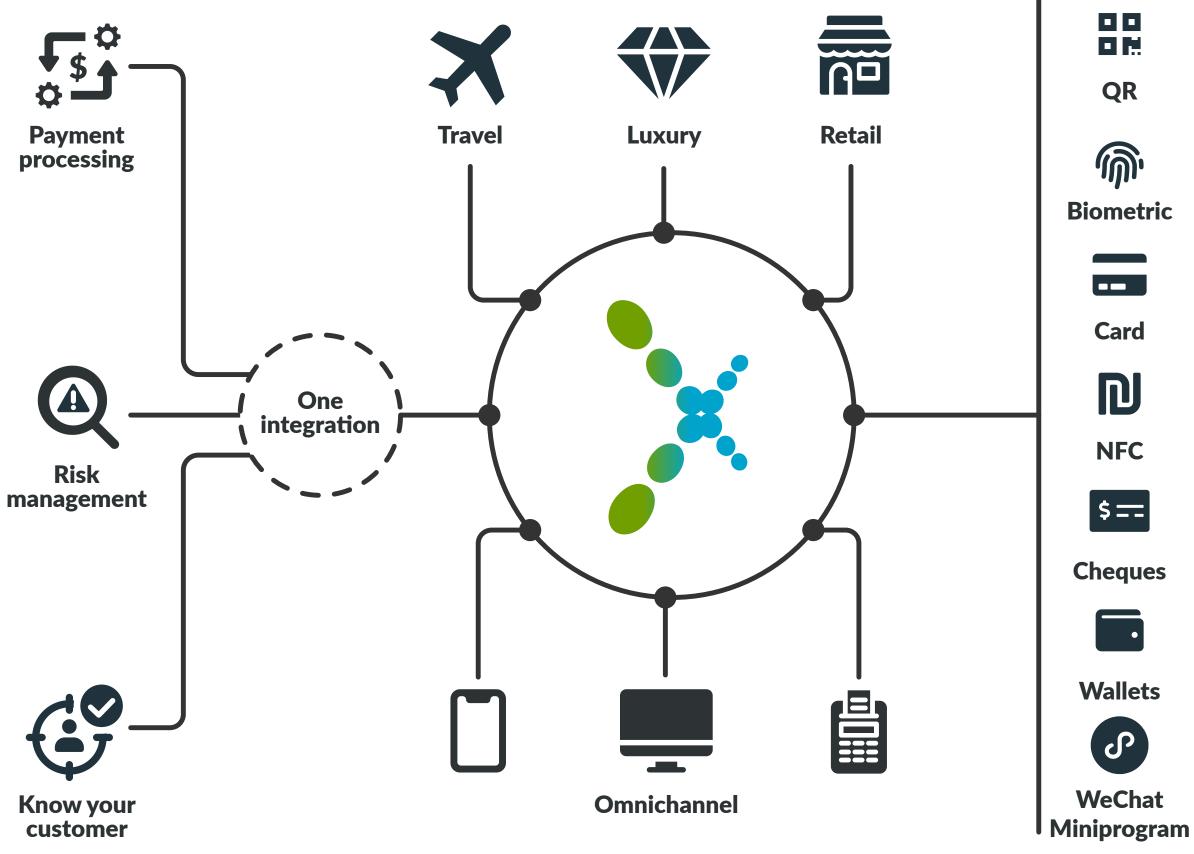

# COVERING ALL YOUR NEEDS THROUGH **A SCALABLE SERVICES PLATFORM**

# A MODULAR, TURNKEY PLATFORM: **SIMPLE AND FAST INTEGRATION**

# **BIN CODE FRIENDLY** ROUTING

Based on bin codes detected at the moment of the payment we are able to route the transaction to the best acquiring solution, based on either the best pricing, conversion ratio or charge back acceptance level.

# **ERROR CODE FRIENDLY** ROUTING

Based on the error code received by the acquirer: optimized retry (later date, other acquirer, ... ) routing to alternative payment solutions.

Innovation

| ALTERNATIVE PAYMENTS                             |                |                   |                 |
|--------------------------------------------------|----------------|-------------------|-----------------|
| Conversion                                       | Cascading      | Cascading         | pay <b>xpe</b>  |
| CROSSPORDER                                      | Strattine Rout | ing<br>rt Routing |                 |
|                                                  |                |                   |                 |
| Availability<br>Art<br>EXANSING SINGER           |                |                   |                 |
|                                                  |                | <b>в</b> тs       |                 |
|                                                  |                | Sor Fride         |                 |
|                                                  |                | ovation           |                 |
|                                                  |                |                   | <b>NTS</b> aila |
| <b>CONVERSION VS</b><br>Salabord State of        |                |                   |                 |
|                                                  |                | Disrupt           | IVe             |
| artnership<br>RDER Creativity<br>NATIVE PAYMENTS | Availability   |                   | nmitted         |
| State of the Art<br>Committee Ju                 | ntivo          | Reliab            |                 |
| Committeeru                                      |                | KChab             |                 |