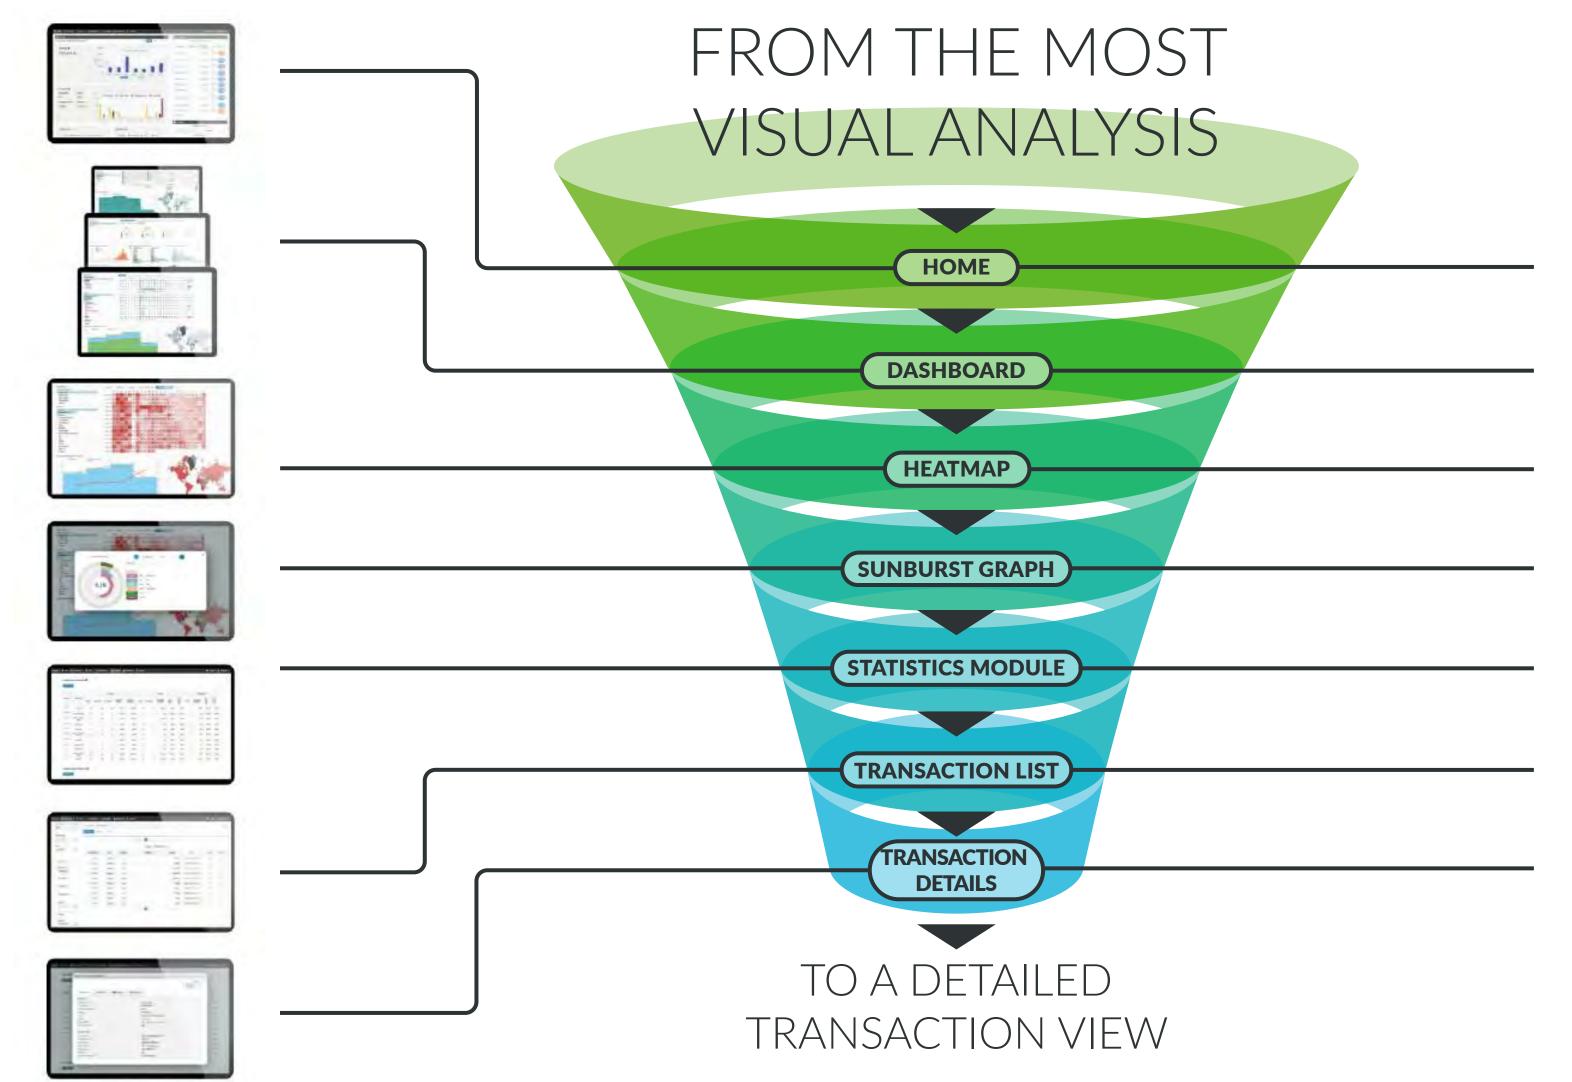

# **PayXpert's Data Mining** and Business Intelligence Solution

- Provides a rapid overview of the activity of the company, per agent, merchant, card brand, ... and more filters are added regularly.
  - Visualize and compare figures for a given period or date range up to one hour before current time.
    - Click on the data you want to analyse, and dig deeper by using other data elements and sub fields. Look at data from any angle you can think of.

# BUSINESS INTELLIGENCE

A panoramic view with our advanced business intelligence tool.

Use dynamic filters: one click and the dashboard updates automatically.

Identify unusual metrics, error or picks and using the heat-maps, click in the day and hour to open the sunburst graph.

Here you can see the most common errors by cards brands, originators, merchants, and more. Change the order of the filters on cancel them at your convenience.

On the statistics module you can choose filters to find more details organized in charts.

Clicking on each grouping you can go directly to the list of transactions.

Click on an individual transaction to get a detailed view.