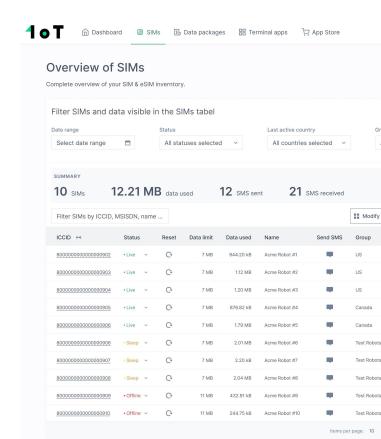

## 1oT Terminal is a platform to manage eSIMs and SIMs

- Provides the whole infrastructure to deal with IoT connectivity via 1 interface
- Base features are free of charge and include changing SIM status, data session information, setting data limits, SMS & invoicing.
- Value-added services can be activated in the "App store"

## We have built customisable value-added services:

- API support for full Terminal functionality
- Notifications to prevent connectivity issues
- Diagnostics to have an in-depth overview of SIMs
- Future Events scheduler to automate tasks
- Issue Detector to detect anomalies in device behavior
- Integrations with Slack, MS Teams, Cisco Jasper etc