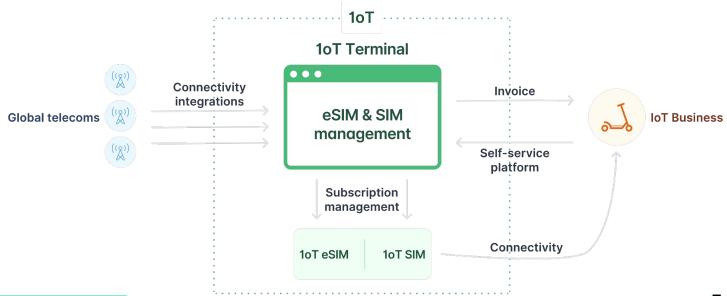

# 1oT provides 1 platform, eSIM/SIM & invoice with access to different carriers worldwide

### One interface for global deployments

#### **1oT Terminal**

· Self-service platform

. . .

- eSIM & SIM management
- Data packages & billing

#### 1oT eSIM

eUICC that allows over-the-air carrier swaps without having to change SIM inside the device.

#### 1oT SIM

Traditional SIM card with access to hundreds of roaming networks around the world.