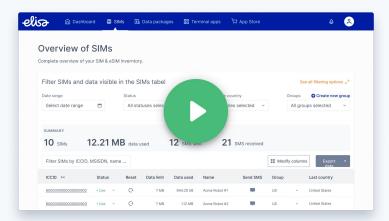

## 1oT Terminal is a platform to manage eSIMs and SIMs

- Provides the whole infrastructure to deal with IoT connectivity via 1 interface
- Base features are free of charge and include changing SIM status, data session information, setting data limits, SMS & invoicing.
- Value-added services can be activated in the "App store"

#### **1oT Terminal**

· Self-service platform

. . .

- eSIM & SIM management
- Data packages & billing