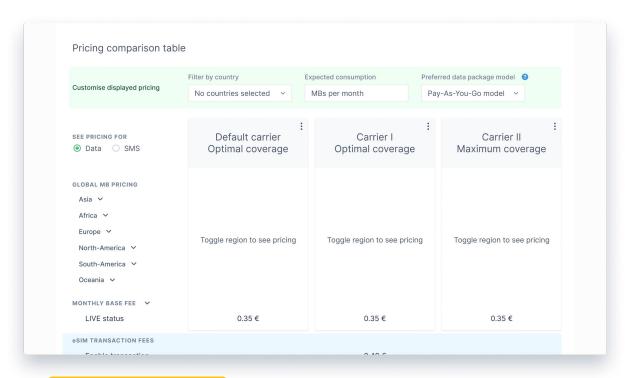

#### eSIM Management tool allows to

- Compare carriers
- Activate and delete carriers
- Create data packages