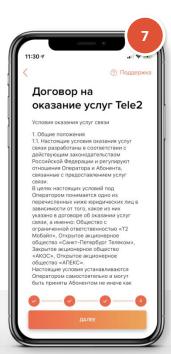

## THE REGISTRATION PROCESS\* ONLY TAKES A FEW MINUTES:

THE USER CHECKS
AND SENDS THE SCANNED DATA

SCANS PASSPORT INFORMATION (REGISTRATION)

READS THE CONTRACT
AND TICKS CHECKBOXES

SIGNS THE CONTRACT USING A TOUCHSCREEN