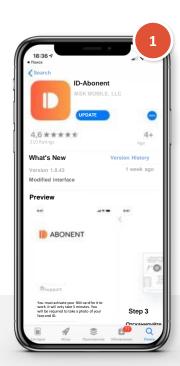

## THE REGISTRATION PROCESS\* ONLY TAKES A FEW MINUTES:

THE USER DOWNLOADS

ID.ABONENT FROM APP STORE OR

GOOGLE PLAY

SCANS THE SIM CARD BAR CODE \*\*

SCANS THE IMAGE OF THEIR FACE

SCANS THE PASSPORT INFORMATION \*\*

<sup>\*</sup> SIM card registration is used as an example

<sup>\*\*</sup> Registration process may differ depending on the needs of the Service Provider and the type of service