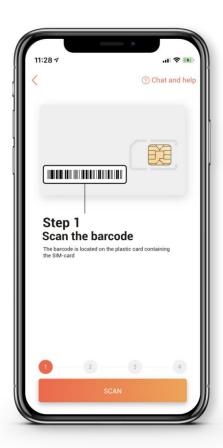

## THE REGISTRATION PROCESS\* ONLY TAKES A FEW MINUTES:

THE USER DOWNLOADS

ID.ABONENT FROM APP STORE OR

GOOGLE PLAY

SCANS THE SIM CARD BAR CODE \*\*

SCANS THE IMAGE OF THEIR FACE

SCANS THE PASSPORT INFORMATION \*\*

<sup>\*</sup> SIM card registration is used as an example

<sup>\*\*</sup> Registration process may differ depending on the needs of the Service Provider and the type of service