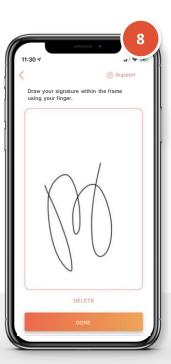

## THE REGISTRATION PROCESS\* ONLY TAKES A FEW MINUTES:

THE USER CHECKS
AND SENDS THE SCANNED DATA

SCANS PASSPORT INFORMATION (REGISTRATION)

READS THE CONTRACT
AND TICKS CHECKBOXES

SIGNS THE CONTRACT USING A TOUCHSCREEN