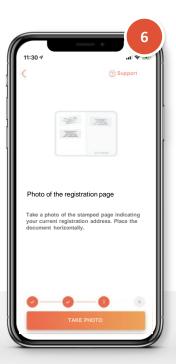

## THE REGISTRATION PROCESS\* ONLY TAKES A FEW MINUTES:

THE USER CHECKS
AND SENDS THE SCANNED DATA

SCANS PASSPORT INFORMATION (REGISTRATION)

READS THE CONTRACT
AND TICKS CHECKBOXES

SIGNS THE CONTRACT USING A TOUCHSCREEN