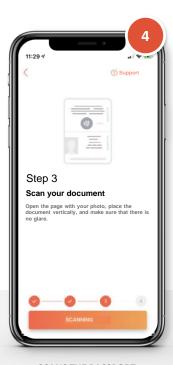

## THE REGISTRATION PROCESS\* ONLY TAKES A FEW MINUTES:

THE USER DOWNLOADS

ID.ABONENT FROM APP STORE OR

GOOGLE PLAY

SCANS THE SIM CARD BAR CODE \*\*

SCANS THE IMAGE OF THEIR FACE

SCANS THE PASSPORT INFORMATION \*\*