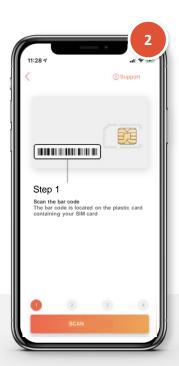

## THE REGISTRATION PROCESS\* ONLY TAKES A FEW MINUTES:

THE USER DOWNLOADS

ID.ABONENT FROM APP STORE OR

GOOGLE PLAY

SCANS THE SIM CARD BAR CODE \*\*

SCANS THE IMAGE OF THEIR FACE

SCANS THE PASSPORT INFORMATION \*\*

<sup>\*</sup> SIM card registration is used as an example

<sup>\*\*</sup> Registration process may differ depending on the needs of the Service Provider and the type of service