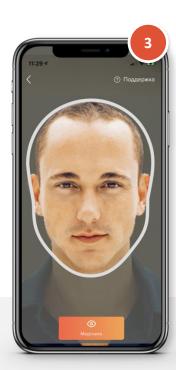

## THE REGISTRATION PROCESS\* ONLY TAKES A FEW MINUTES:

THE USER DOWNLOADS

ID.ABONENT FROM APP STORE OR

GOOGLE PLAY

SCANS THE SIM CARD BAR CODE \*\*

SCANS THE IMAGE OF THEIR FACE

SCANS THE PASSPORT INFORMATION \*\*