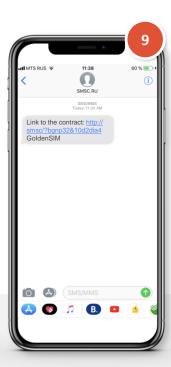

t photo.

#### **ADDITIONAL SERVICES:**



- passport validation (only for the Russian Federation).
- passport authentication.
- other services on demand.



## THE REGISTRATION PROCESS\* ONLY TAKES A FEW MINUTES:



THE USER DOWNLOADS

ID.ABONENT FROM APP STORE OR

GOOGLE PLAY



SCANS THE SIM CARD BAR CODE \*\*



SCANS THE IMAGE OF THEIR FACE



SCANS THE PASSPORT INFORMATION \*\*

<sup>\*</sup> SIM card registration is used as an example

<sup>\*\*</sup> Registration process may differ depending on the needs of the Service Provider and the type of service

## THE REGISTRATION PROCESS\* ONLY TAKES A FEW MINUTES:



THE USER CHECKS
AND SENDS THE SCANNED DATA



SCANS PASSPORT INFORMATION (REGISTRATION)



READS THE CONTRACT
AND TICKS CHECKBOXES



SIGNS THE CONTRACT USING A TOUCHSCREEN



RECEIVES A TEXT MESSAGE WITH A LINK TO DOWNLOAD THE CONTRACT AS PDF

## **ADDITIONAL SERVICES:**

#### IF A USER IS A FOREIGN CITIZEN, THE SYSTEM:



Identifies and reads the format of the foreign passport;



Automatically recognizes the user's language and continues the dialogue using the user's native language.





## **ID.ABONENT IS USED BY:**

















**JOIN US!** 

## FORMS OF COOPERATION

## LICENSE PURCHASE:

- Software license agreement.
- Minimum turnkey project duration of 1 month.
- Mutual settlement: license fee.
- Free customization.

## TRANSACTIONAL MODEL:

- Service agreement.
- Minimal turnkey project duration of 2 weeks.
- Mutual settlement: pertransaction payment.
- Free customization.







# We help take relations to a new level!

- +7 (495) 979 29 29
- in