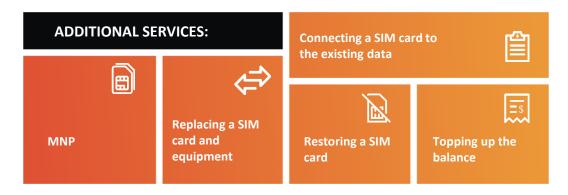

CANS THE IMAGE OF THEIR FACE



SCANS THE PASSPORT INFORMATION \*\*

<sup>\*</sup> SIM card registration is used as an example

<sup>\*\*</sup> Registration process may differ depending on the needs of the Service Provider and the type of service

## THE REGISTRATION PROCESS\* ONLY TAKES A FEW MINUTES:



THE USER CHECKS
AND SENDS THE SCANNED DATA



SCANS PASSPORT INFORMATION (REGISTRATION)



READS THE CONTRACT
AND TICKS CHECKBOXES



SIGNS THE CONTRACT USING A TOUCHSCREEN



RECEIVES A TEXT MESSAGE WITH A LINK TO DOWNLOAD THE CONTRACT AS PDF

## **ADDITIONAL SERVICES:**

#### IF A USER IS A FOREIGN CITIZEN, THE SYSTEM:



Identifies and reads the format of the foreign passport;



Automatically recognizes the user's language and continues the dialogue using the user's native language.





## **ID.ABONENT IS USED BY:**

















**JOIN US!** 

## FORMS OF COOPERATION

## LICENSE PURCHASE:

- Software license agreement.
- Minimum turnkey project duration of 1 month.
- Mutual settlement: license fee.
- Free customization.

## TRANSACTIONAL MODEL:

- Service agreement.
- Minimal turnkey project duration of 2 weeks.
- Mutual settlement: pertransaction payment.
- Free customization.







# We help take relations to a new level!

- +7 (495) 979 29 29
- info@id.world
- www.id.world
- 115682, Moscow, Shipilovskaya ulitsa, 28A, 5th floor, office 6