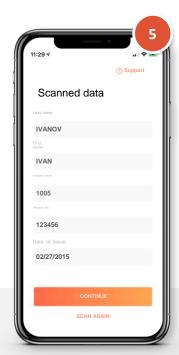

## THE REGISTRATION PROCESS\* ONLY TAKES A FEW MINUTES:

THE USER CHECKS
AND SENDS THE SCANNED DATA

SCANS PASSPORT INFORMATION (REGISTRATION)

READS THE CONTRACT
AND TICKS CHECKBOXES

SIGNS THE CONTRACT USING A TOUCHSCREEN