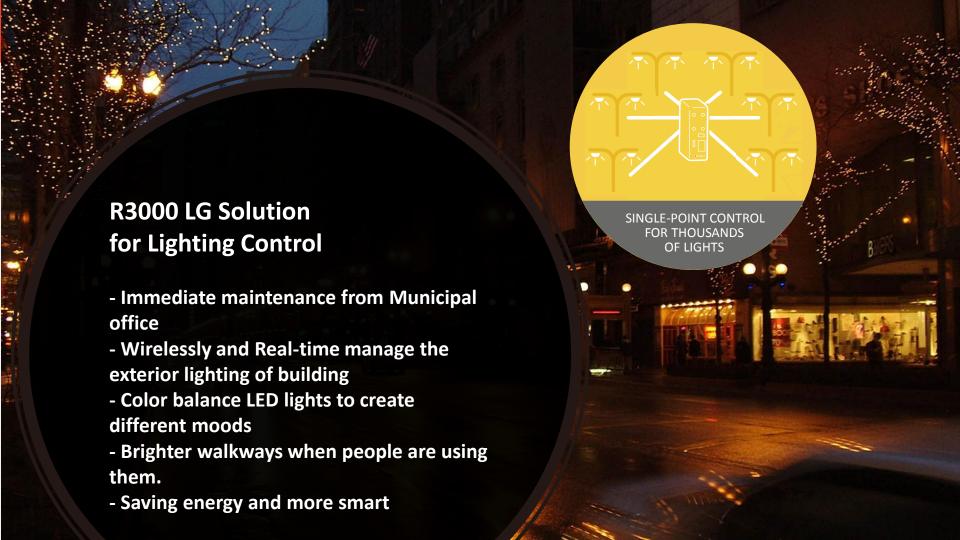

## **Benefits**

Robustel Confidential

**Cost-effective Secure Transmission Rapid Deployment and Scalability** 1000+ nodes, distributed Always online with multi **Built for LoRaWAN solution** application and access, back up datalink No wiring, small amount of reduces base station input. Large noise capacity, deployment ISM band, selectable overcome complex Flexible location, small size frequency, power & sensitivity environment Wireless environment for Low threshold, low cost of Multi-level encryption up to 10 years industrial equipment and and spread spectrum to provide secure channels service **Quality & Scalability** 

# **Target Market**

Telematics
Product Management
Security Alarm

Smart Parking
Street Light
Waste Management

Metering
Entrance Management
HVAC Management

Soil Monitoring
Temperature Monitoring
Livestock Tracking