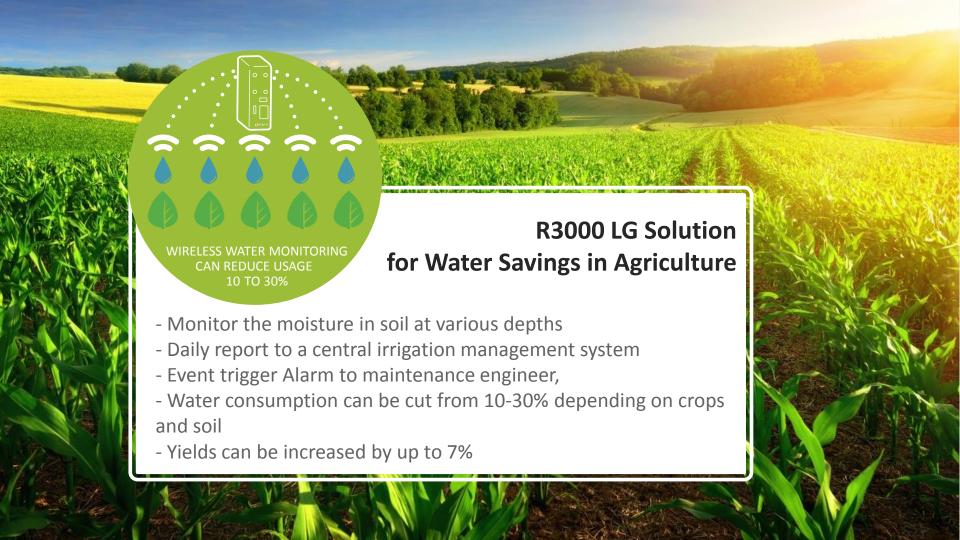

## **Benefits**

Robustel Confidential

**Cost-effective Secure Transmission Rapid Deployment and Scalability** 1000+ nodes, distributed Always online with multi **Built for LoRaWAN solution** application and access, back up datalink No wiring, small amount of reduces base station input. Large noise capacity, deployment ISM band, selectable overcome complex Flexible location, small size frequency, power & sensitivity environment Wireless environment for Low threshold, low cost of Multi-level encryption up to 10 years industrial equipment and and spread spectrum to provide secure channels service **Quality & Scalability** 

# **Target Market**

Telematics
Product Management
Security Alarm

Smart Parking
Street Light
Waste Management

Metering
Entrance Management
HVAC Management

Soil Monitoring
Temperature Monitoring
Livestock Tracking