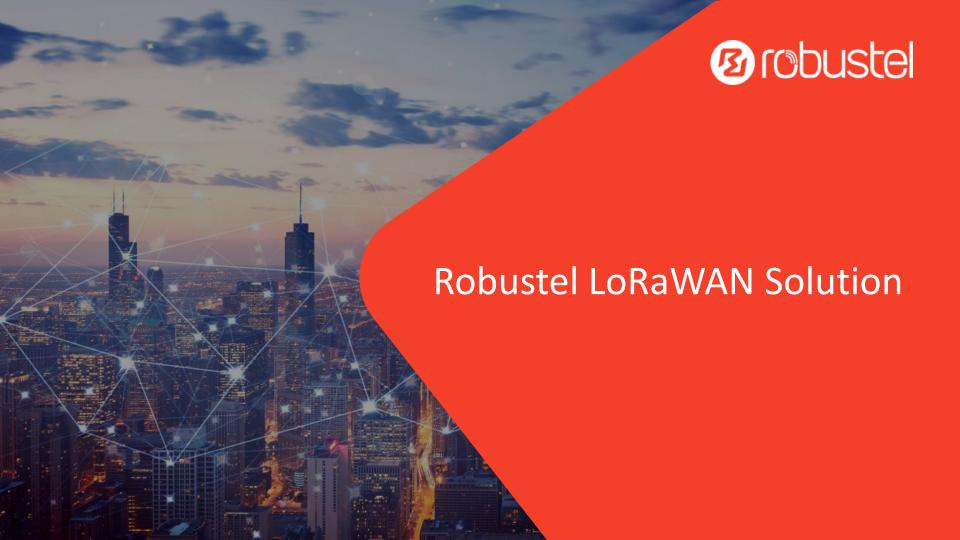

## **Hardware Structure**

#### **LoRa Interface**

- Frequency of LoRa WAN: 470/868/915/902 MHz
- Reception capacity: Supporting 8 channels
- Transmission Power: 24.5 dBm LoRa
- Receive sensitivity: Max -142 dBm
- Distance: 15 km
- Node number: 1000+

#### **Other Specification**

- Interface: 1 x WAN+2x LAN, 2 x SIM, 1 x USB 2.0
   1 RS232/RS485, 2x DI
- Supports SDK, various function by APP installation.
- Supports RobustLink & RobustVPN platform
- Approval & Detective: CE