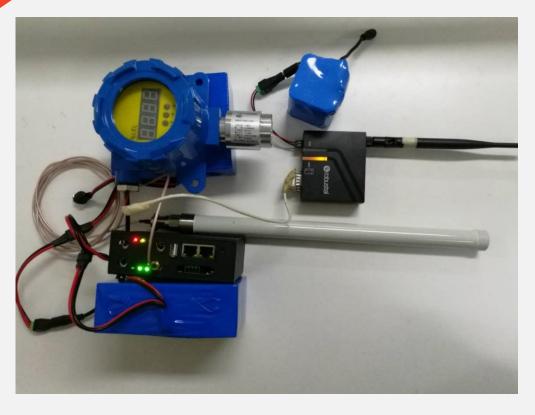

# **Demo of Gas monitoring in mine**

## **Process**

- The gas sensor detects the flammable gas density in the current environment.
- The M1000 LoRa work as Lora node, collects gas sensor data through RS485 and is wirelessly sent to R3000 LG by LoRa.
- R3000 LG receive data from M1000, then send to network server.
- The network server analyzes the data uploaded by R3000 LG and extracts the current combustible gas density.