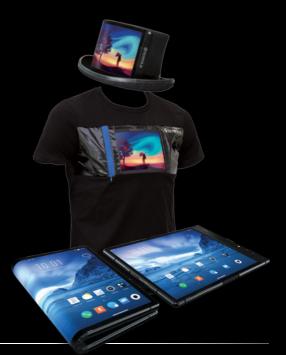

# Flexible Display

Our expertise covers materials, processing, devices, circuits, electronic systems and module development. Flexible displays are perfect for applications ranging from smartphones, wearable electronics, Internet-of-Things (IoT), and more.

## **Advantages**

Ultra-thin **Portable Shatter-proof** Unbreakable Low Energy Lightweight **Bendable** •