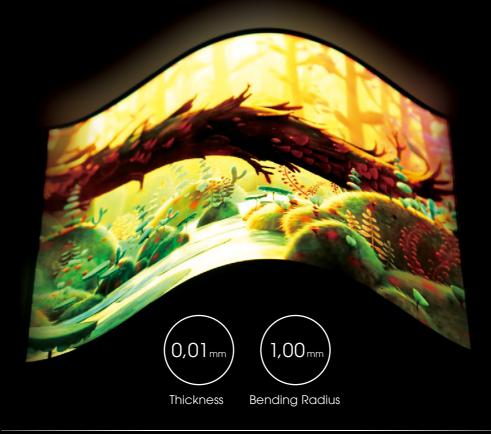

# The World's Thinnest Fully Flexible AMOLED Displays

Royole is dedicated to pioneering the development of innovative flexible display technologies and applications. In 2014 Royole created the world's thinnest full color AMOLED flexible display.

# Flexible Display

Our expertise covers materials, processing, devices, circuits, electronic systems and module development. Flexible displays are perfect for applications ranging from smartphones, wearable electronics, Internet-of-Things (IoT), and more.

## **Advantages**

Ultra-thin **Portable Shatter-proof** Unbreakable Low Energy Lightweight **Bendable** •