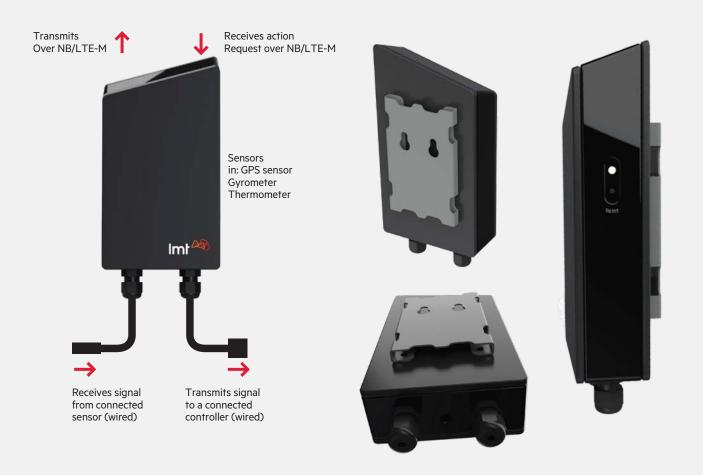

# IoT sensor gateway

Integrated sensors: GPS tracker, Gyroscope and

Temperature

Connectivity: LPWAN (NB-IoT/ LTE-M,) multiband,

optional 2/3/4G

**SIM card:** NanoSIM (perspective eSIM) Extra port for external sensor connection

Power: Battery (operation time ~10 years) or

permanent supply **IP rating:** IP68

#### Features:

- Secure and autonomous
- Compatible with multiple sensors
- Compatible for several IoT platforms
- High coverage (perfect for remote areas)
- Fast and easy installation (Plug&Play)
- Low maintenance costs
- Compact
- Easy to adjust firmware
- White label
- Web interface and application