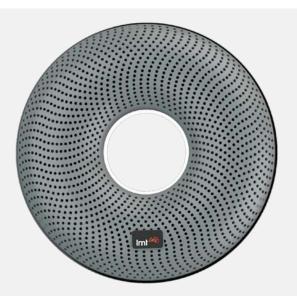

# **Project DONUT**

**Sensors:** Smoke, CO2, CO, Humidity, temperature **Connectivity:** LPWAN (NB-IoT/ LTE-M), optional 2/7/// C

Power: Battery (operation time ~10 years) or

permanent supply 5 - 12V DC **Signal:** Siren 85db + light

#### Features:

- Secure and autonomous
- Fast and easy installation (Plug&Play)
- Alerts: phone call, SMS, email or notification
- Real time data
- Determine false alarms & emergency type
- Web interface and application (iOS and Android)
- Compatible with other systems (Security, Sprinkler)
- Can be integrated to local firefighter department