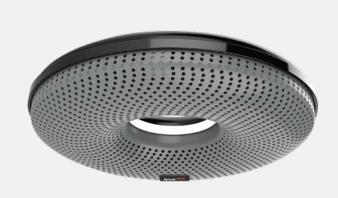

# **Project DONUT**

**Sensors:** Smoke, CO2, CO, Humidity, temperature **Connectivity:** LPWAN (NB-IoT/ LTE-M), optional 2/7/// C

Power: Battery (operation time ~10 years) or

permanent supply 5 - 12V DC **Signal:** Siren 85db + light

#### Features:

- Secure and autonomous
- Fast and easy installation (Plug&Play)
- Alerts: phone call, SMS, email or notification
- Real time data
- Determine false alarms & emergency type
- Web interface and application (iOS and Android)
- Compatible with other systems (Security, Sprinkler)
- Can be integrated to local firefighter department