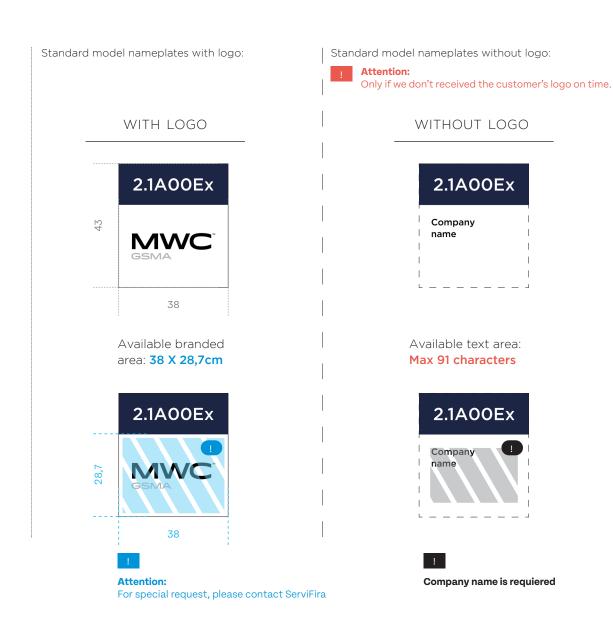

# **SELF-FURNISHED 8pax**

- · Room Signage: Nameplate in the corridor
- · Carpeted floor (no optional color)