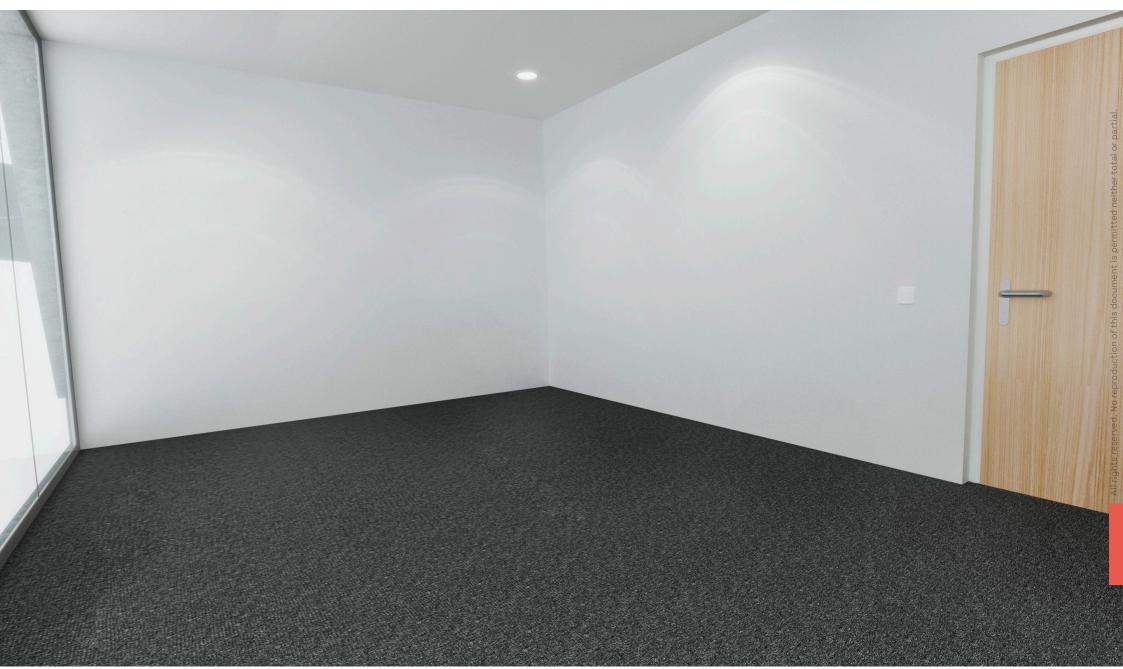

EXECUTIVE MEETING ROOMS 2024
EMR-HALL 2.1
SELF-FURNISHED 8 pax

**V01** 28. 09. 2023

# BASIC NEEDS ARE COVERED AND THE CLIENT HAS THE FREEDOM OF PERSONALIZING THE ROOM

# **SELF-FURNISHED 8pax**

- · Room Signage: Nameplate in the corridor
- · Carpeted floor (no optional color)

#### SERVICES PROVIDED BY FIRA BARCELONA

- · Lockable lock
- · 1 x Laptop connection
- · Wi-Fi (not part of this specification)
- ·1 x 50-55" TV Screen, table support
- · Power sockets in the walls (0,6kw available)

### Only in Hall 2.1 One glass wall

3,752

elevation 3

<sup>\*</sup>Please check out your location in the general layout.