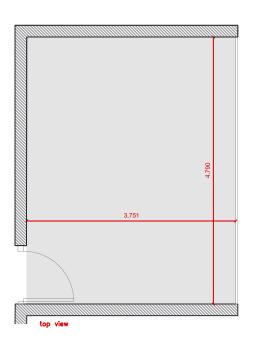

### Only in Hall 2.1 One glass wall

3,752

elevation 3

<sup>\*</sup>Please check out your location in the general layout.