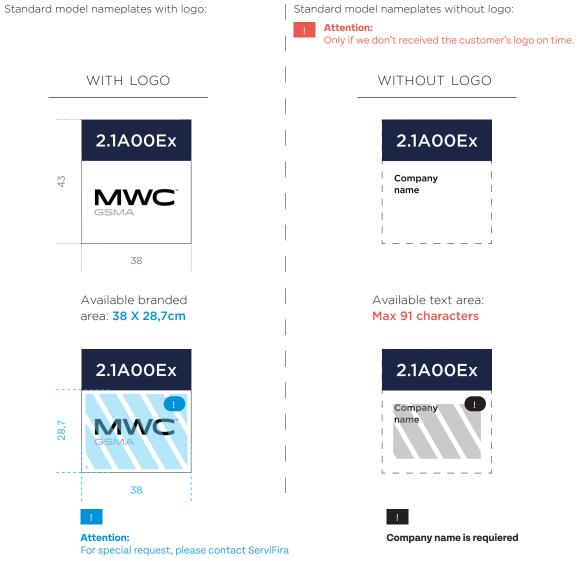

## Self Furnished- \_16 pax

· Room Signage: Nameplate in the corridor

· Carpeted floor (no optional color)

SERVICES PROVIDED BY FIRA BARCELONA · Lockable lock ·1 x Laptop connection • Wi-Fi (not part of this specification) 3,752 ·1 x 50-55" TV Screen, table support · Power sockets in the walls (0,6kw available) Only in Hall 2.1 One glass wall