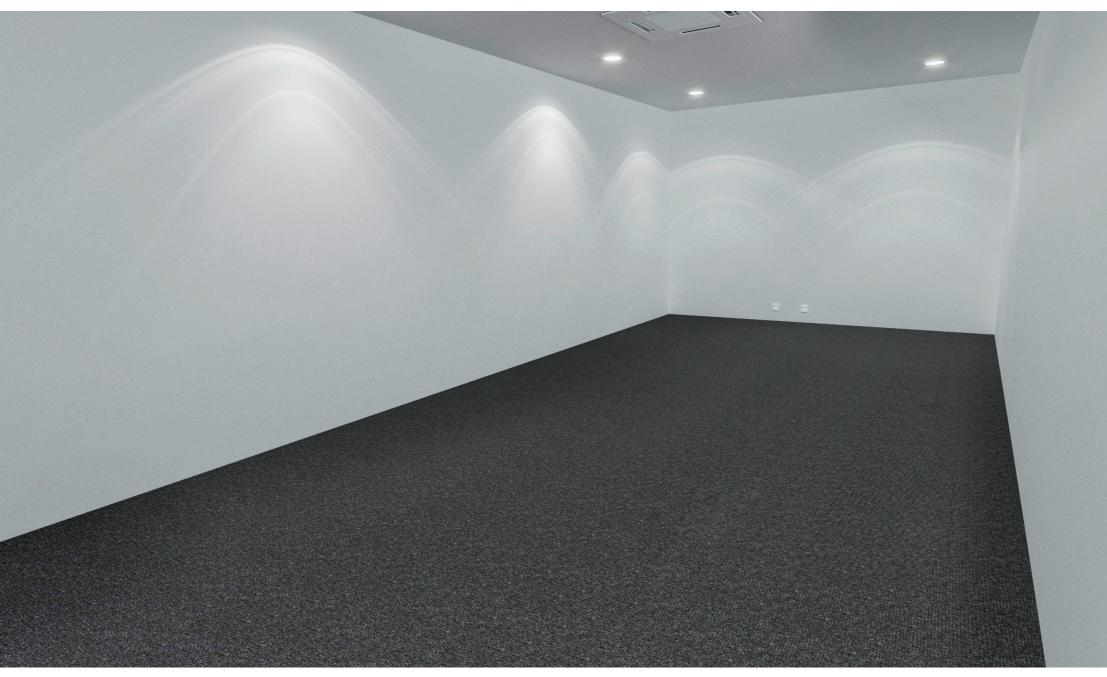

## Self Furnished- \_16 pax

· Room Signage: Nameplate in the corridor

· Carpeted floor (no optional color)

SERVICES PROVIDED BY FIRA BARCELONA · Lockable lock ·1 x Laptop connection • Wi-Fi (not part of this specification) 3,752 ·1 x 50-55" TV Screen, table support · Power sockets in the walls (0,6kw available) Only in Hall 2.1 One glass wall