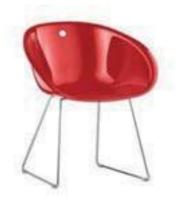

### ARMCHAIR METACRILATO VALENCIA RED

# MEASUREMENTS:

59x53x73cm

UNITS: 27 uts

PRICE: 88 €