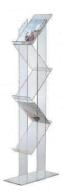

### LEAFLET HOLDER ZIG-ZAG

MEASUREMENTS: 28x28X160 cm

UNITS: 2 uts

**PRICE:** 153 €