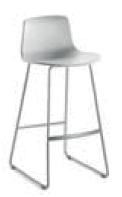

#### **HIGH STOOL CUBO WHITE**

### **MEASUREMENTS:**

100x45X100 cm

UNITS: 44 uts

**PRICE:** 117 €