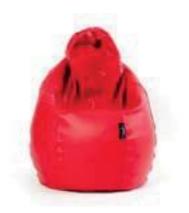

#### **MEASUREMENTS:**

65x70x75cm

UNITS: 25 uts

**PRICE:** 111 €

PUFF PERA RED

MEASUREMENTS: 75x120cm

UNITS: 50 uts

**PRICE:** 131 €