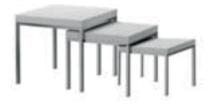

# MEASUREMENTS:

90x90X30cm

UNITS: 3 uts

PRICE: 300 €

TABLE NIDO

# MEASUREMENTS:

50x50X47cm

UNITS: 10 uts

**PRICE:** 258 €