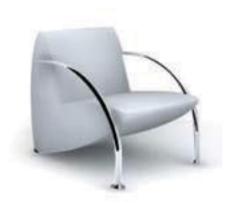

## ARMCHAIR PENNY WHITE

#### **MEASUREMENTS:**

65x70x75cm

UNITS: 25 uts

**PRICE:** 111 €

PUFF PERA RED

MEASUREMENTS: 75x120cm

UNITS: 50 uts

**PRICE:** 131 €