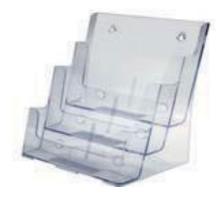

### **LEAFLET TABLETOP 3 x A4**

**MEASUREMENTS:** 23,5x15,5X32,5 cm

UNITS: 2 uts

**PRICE:** 36 €