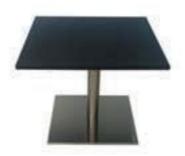

## LOW TABLE LOUNGE

MEASUREMENTS:

60x60X50cm

UNITS: 10 uts

**PRICE:** 189,5 €