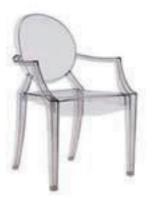

## CHAIR LOUIS GHOST

# MEASUREMENTS:

54x55x94cm

UNITS: 50 uts

**PRICE:** 119 €

CHAIR FACE ORANGE WITH WOODEN LEGS

**MEASUREMENTS:** 46,50x55x82,50cm

UNITS: 10 uts

**PRICE:** 140 €