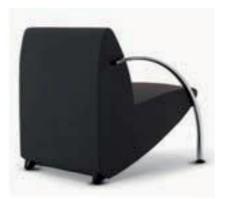

## ARMCHAIR DOMUS RED

MEASUREMENTS: 65x73x73cm

UNITS: 06 uts

PRICE: 102 €

ARMCHAIR **PENNY** BLACK

MEASUREMENTS:

65x70x75cm

UNITS: 10 uts