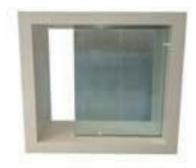

### LEAFLET HOLDER ZIG-ZAG

MEASUREMENTS: 28x28X160 cm

UNITS: 2 uts

**PRICE:** 153 €