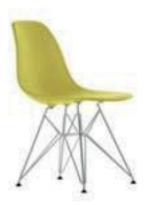

# CHAIR FACE YELLOW WITH CHROME LEGS

**MEASUREMENTS:** 

46,50x55X82,50cm

UNITS: 5 uts

**PRICE:** 140 €

CHAIR FACE PINK WITH WOODEN LEGS

**MEASUREMENTS:** 46,50x55x82,50cm

UNITS: 10 uts