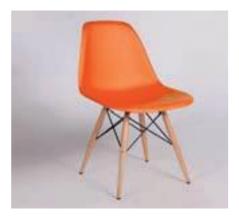

# MEASUREMENTS:

54x55x94cm

UNITS: 50 uts

**PRICE:** 119 €

CHAIR FACE ORANGE WITH WOODEN LEGS

**MEASUREMENTS:** 46,50x55x82,50cm

UNITS: 10 uts

**PRICE:** 140 €