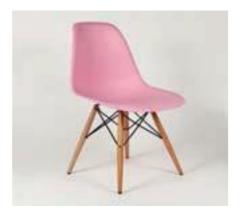

# CHAIR FACE YELLOW WITH CHROME LEGS

**MEASUREMENTS:** 

46,50x55X82,50cm

UNITS: 5 uts

**PRICE:** 140 €

CHAIR FACE PINK WITH WOODEN LEGS

**MEASUREMENTS:** 46,50x55x82,50cm

UNITS: 10 uts