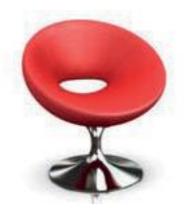

### ARMCHAIR METACRILATO VALENCIA RED

# MEASUREMENTS:

59x53x73cm

UNITS: 27 uts

PRICE: 88 €