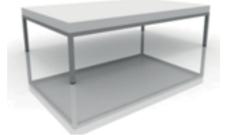

### CENTER TABLE RECTANGULAR

# MEASUREMENTS:

90x55X45cm

UNITS: 15 uts

**PRICE:** 321 €