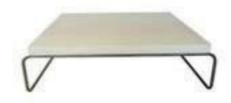

## LOW TABLE LOUNGE

MEASUREMENTS:

60x60X50cm

UNITS: 10 uts

**PRICE:** 189,5 €