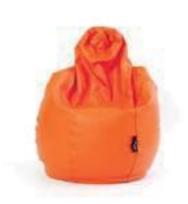

### PUFF PERA ORANGE

### **MEASUREMENTS:**

75x120cm

UNITS: 20 uts

**PRICE:** 131 €

LOW TABLE CHULA