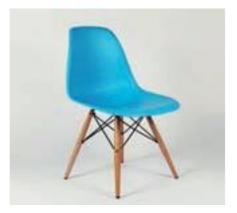

# CHAIR FACE BLUE WITH WOODEN LEGS

MEASUREMENTS:

46,50x55x82,50cm

UNITS: 10 uts

**PRICE:** 140 €