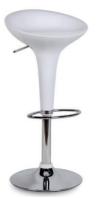

#### **HIGH STOOL BOMBO WHITE**

### MEASUREMENTS:

130x60X110 cm

UNITS: 15 uts

**PRICE:** 135 €