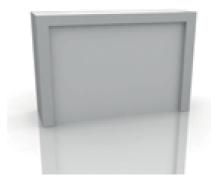

### **LEAFLET TABLETOP 3 x A4**

**MEASUREMENTS:** 23,5x15,5X32,5 cm

UNITS: 2 uts

**PRICE:** 36 €